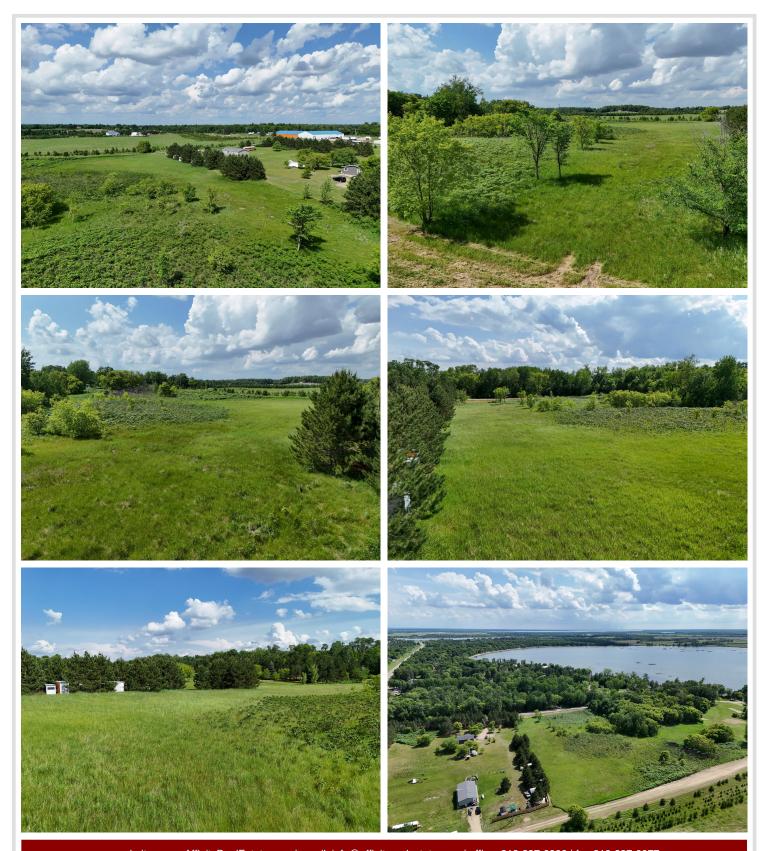

## **Description:**

2.5 Acre Build Site Between Perham & Ottertail – No Covenants, Great Location! Enjoy the Freedom to Build your Dream Home on this 2.5-Acre Parcel, perfectly positioned between Perham and Ottertail. With No Covenants and Easy Access off a Paved Road, this property offers a rare combination of Flexibility, Space, and Location.

The land features Gently Sloping Terrain with Elevated High Ground—ideal for a Home with a View—and a gradual roll down to what could become a Beautifully Manicured Lawn or Garden. The lot itself is a Serine Open Pasture with a few Scattered Trees, and the Surrounding Area provides a nice sense of Privacy with Established Tree Lines nearby.

Just minutes from multiple Public Lake Accesses—including both Rush Lake and Ottertail Lake—you're never far from Water Recreation. Only 9 Minutes to Perham and 5 Minutes to Ottertail, this location offers a Peaceful Rural Setting with quick access to all the Amenities you need. Whether you're ready to Build Now or planning for the Future, this is a Fantastic Opportunity in a sought-after area of Lakes Country!