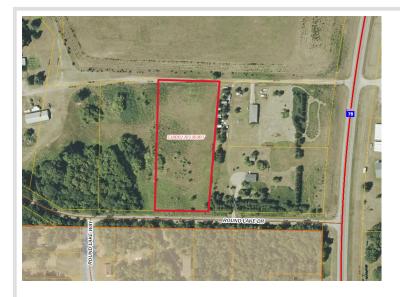

## Additional Details:

Lot Acres 2.5

Lot Dimensions 202 x 505 x 231 x 506

School District 549
Taxes \$244
Taxes with Assessments \$244
Tax Year 2024

## **Driving Directions:**

From Perham, head South on Hwy 78 towards Ottertail. After 6.5 Miles, turn right onto Round Lake Drive. The property will be the second approach on the right side, right after the pine trees.