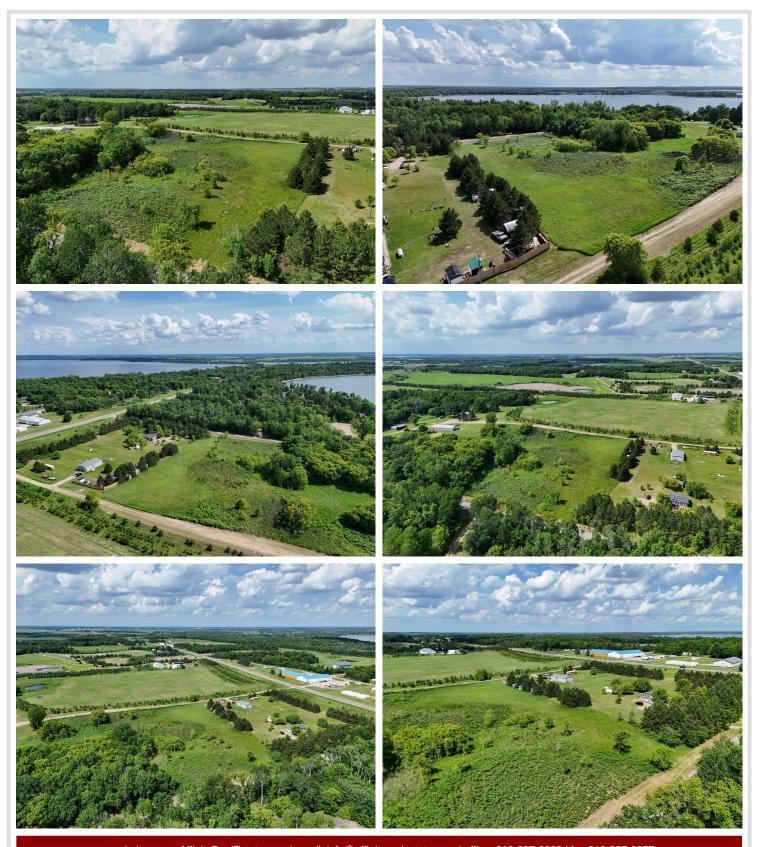

## **Description:**

2.5 Acre Build Site Between Perham & Ottertail – No Covenants, Great Location! Enjoy the Freedom to Build your Dream Home on this 2.5-Acre Parcel, perfectly positioned between Perham and Ottertail. With No Covenants and Easy Access off a Paved Road, this property offers a rare combination of Flexibility, Space, and Location.

The land features Gently Sloping Terrain with Elevated High Ground—ideal for a Home with a View—and a gradual roll down to what could become a Beautifully Manicured Lawn or Garden. The lot itself is a Serine Open Pasture with a few Scattered Trees, and the Surrounding Area provides a nice sense of Privacy with Established Tree Lines nearby.

Just minutes from multiple Public Lake Accesses—including both Rush Lake and Ottertail Lake—you're never far from Water Recreation. Only 9 Minutes to Perham and 5 Minutes to Ottertail, this location offers a Peaceful Rural Setting with quick access to all the Amenities you need. Whether you're ready to Build Now or planning for the Future, this is a Fantastic Opportunity in a sought-after area of Lakes Country!