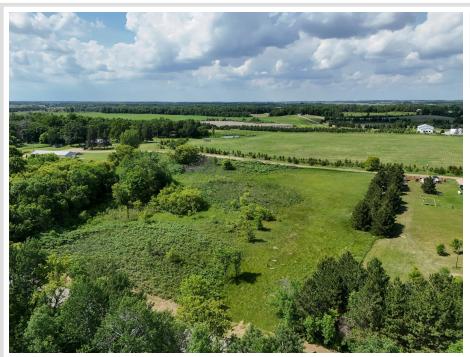

## **Description:**

2.5 Acre Build Site Between Perham & Ottertail – No Covenants, Great Location! Enjoy the Freedom to Build your Dream Home on this 2.5-Acre Parcel, perfectly positioned between Perham and Ottertail. With No Covenants and Easy Access off a Paved Road, this property offers a rare combination of Flexibility, Space, and Location.

The land features Gently Sloping Terrain with Elevated High Ground—ideal for a Home with a View—and a gradual roll down to what could become a Beautifully Manicured Lawn or Garden. The lot itself is a Serine Open Pasture with a few Scattered Trees, and the Surrounding Area provides a nice sense of Privacy with Established Tree Lines nearby.

Just minutes from multiple Public Lake Accesses—including both Rush Lake and Ottertail Lake—you're never far from Water Recreation. Only 9 Minutes to Perham and 5 Minutes to Ottertail, this location offers a Peaceful Rural Setting with quick access to all the Amenities you need. Whether you're ready to Build Now or planning for the Future, this is a Fantastic Opportunity in a sought-after area of Lakes Country!