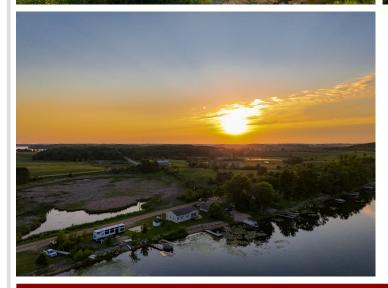

## **Description:**

YEAR-ROUND HOME ON DEVILS LAKE! Enjoy 75 Ft. of Sugar Sand Beach, a Flat & Level Lot, and Panoramic Sunrise Views on one of the Area's Most Beloved Lakes.

This 3 Bed, 2 Bath Home offers 1,248 SqFt of Comfortable Year-Round Living just 8 Minutes from Perham. Highlights include a Spacious Primary Suite with Walk-In Closet and Full Bath, plus a Wrap-Around Lakeside Deck—Perfect for Morning Coffee and Taking in the Views.

Devils Lake is Cherished for its Crystal-Clear Water, Excellent Fishing, and Prime Location. Whether you're looking for a Peaceful Lake Retreat or a Year-Round Home, this Property Offers a Rare Blend of Comfort, Setting, and Exceptional Shoreline!