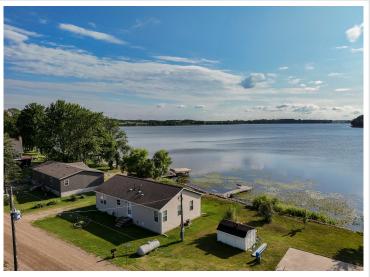

## **Description:**

YEAR-ROUND HOME ON DEVILS LAKE! Enjoy 75 Ft. of Sugar Sand Beach, a Flat & Level Lot, and Panoramic Sunrise Views on one of the Area's Most Beloved Lakes.

This 3 Bed, 2 Bath Home offers 1,248 SqFt of Comfortable Year-Round Living just 8 Minutes from Perham. Highlights include a Spacious Primary Suite with Walk-In Closet and Full Bath, plus a Wrap-Around Lakeside Deck—Perfect for Morning Coffee and Taking in the Views.

Devils Lake is Cherished for its Crystal-Clear Water, Excellent Fishing, and Prime Location. Whether you're looking for a Peaceful Lake Retreat or a Year-Round Home, this Property Offers a Rare Blend of Comfort, Setting, and Exceptional Shoreline!