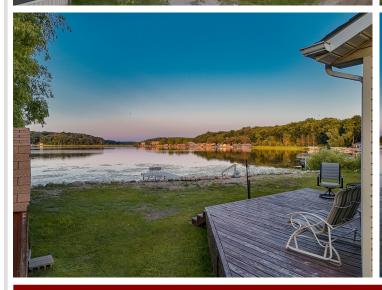

## **Description:**

YEAR-ROUND HOME ON DEVILS LAKE! Enjoy 75 Ft. of Sugar Sand Beach, a Flat & Level Lot, and Panoramic Sunrise Views on one of the Area's Most Beloved Lakes.

This 3 Bed, 2 Bath Home offers 1,248 SqFt of Comfortable Year-Round Living just 8 Minutes from Perham. Highlights include a Spacious Primary Suite with Walk-In Closet and Full Bath, plus a Wrap-Around Lakeside Deck—Perfect for Morning Coffee and Taking in the Views.

Devils Lake is Cherished for its Crystal-Clear Water, Excellent Fishing, and Prime Location. Whether you're looking for a Peaceful Lake Retreat or a Year-Round Home, this Property Offers a Rare Blend of Comfort, Setting, and Exceptional Shoreline!