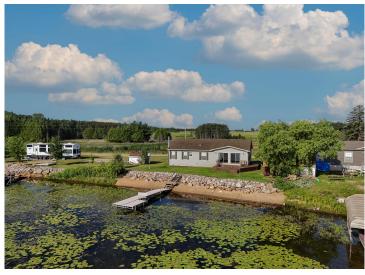

## **Description:**

YEAR-ROUND HOME ON DEVILS LAKE! Enjoy 75 Ft. of Sugar Sand Beach, a Flat & Level Lot, and Panoramic Sunrise Views on one of the Area's Most Beloved Lakes.

This 3 Bed, 2 Bath Home offers 1,248 SqFt of Comfortable Year-Round Living just 8 Minutes from Perham. Highlights include a Spacious Primary Suite with Walk-In Closet and Full Bath, plus a Wrap-Around Lakeside Deck—Perfect for Morning Coffee and Taking in the Views.

Devils Lake is Cherished for its Crystal-Clear Water, Excellent Fishing, and Prime Location. Whether you're looking for a Peaceful Lake Retreat or a Year-Round Home, this Property Offers a Rare Blend of Comfort, Setting, and Exceptional Shoreline!