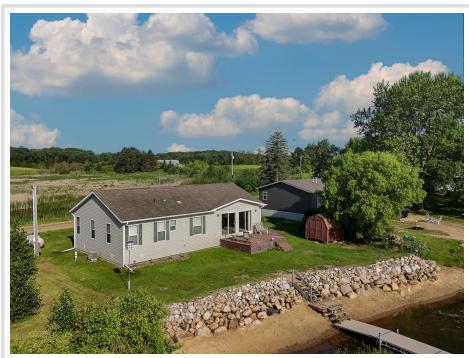

MLS 6741002 Lake Home

\$375,000

1,248 sq ft 3 bedrooms 2 baths

45608 Devils Lake Rd Perham MN 56573

Waterfront: Devils Lake (56024500)

Status: Pending

## **Description:**

YEAR-ROUND HOME ON DEVILS LAKE! Enjoy 75 Ft. of Sugar Sand Beach, a Flat & Level Lot, and Panoramic Sunrise Views on one of the Area's Most Beloved Lakes.

This 3 Bed, 2 Bath Home offers 1,248 SqFt of Comfortable Year-Round Living just 8 Minutes from Perham. Highlights include a Spacious Primary Suite with Walk-In Closet and Full Bath, plus a Wrap-Around Lakeside Deck—Perfect for Morning Coffee and Taking in the Views.

Devils Lake is Cherished for its Crystal-Clear Water, Excellent Fishing, and Prime Location. Whether you're looking for a Peaceful Lake Retreat or a Year-Round Home, this Property Offers a Rare Blend of Comfort, Setting, and Exceptional Shoreline!