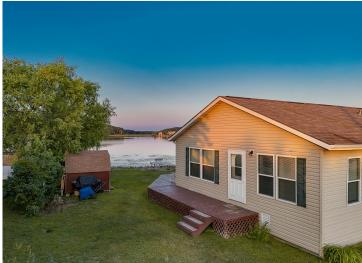

MLS 6741002 Lake Home

\$375,000

1,248 sq ft 3 bedrooms 2 baths

45608 Devils Lake Rd Perham MN 56573

Waterfront: Devils Lake (56024500)

Status: Pending

## **Description:**

YEAR-ROUND HOME ON DEVILS LAKE! Enjoy 75 Ft. of Sugar Sand Beach, a Flat & Level Lot, and Panoramic Sunrise Views on one of the Area's Most Beloved Lakes.

This 3 Bed, 2 Bath Home offers 1,248 SqFt of Comfortable Year-Round Living just 8 Minutes from Perham. Highlights include a Spacious Primary Suite with Walk-In Closet and Full Bath, plus a Wrap-Around Lakeside Deck—Perfect for Morning Coffee and Taking in the Views.

Devils Lake is Cherished for its Crystal-Clear Water, Excellent Fishing, and Prime Location. Whether you're looking for a Peaceful Lake Retreat or a Year-Round Home, this Property Offers a Rare Blend of Comfort, Setting, and Exceptional Shoreline!