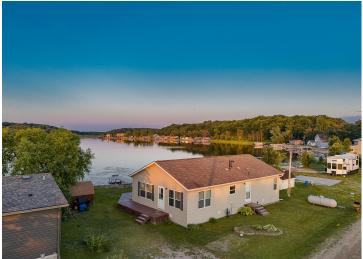

## **Description:**

YEAR-ROUND HOME ON DEVILS LAKE! Enjoy 75 Ft. of Sugar Sand Beach, a Flat & Level Lot, and Panoramic Sunrise Views on one of the Area's Most Beloved Lakes.

This 3 Bed, 2 Bath Home offers 1,248 SqFt of Comfortable Year-Round Living just 8 Minutes from Perham. Highlights include a Spacious Primary Suite with Walk-In Closet and Full Bath, plus a Wrap-Around Lakeside Deck—Perfect for Morning Coffee and Taking in the Views.

Devils Lake is Cherished for its Crystal-Clear Water, Excellent Fishing, and Prime Location. Whether you're looking for a Peaceful Lake Retreat or a Year-Round Home, this Property Offers a Rare Blend of Comfort, Setting, and Exceptional Shoreline!