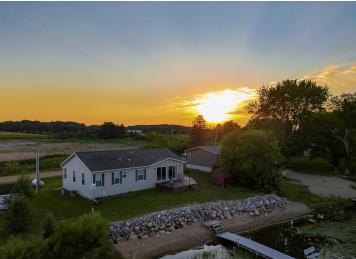

## **Description:**

YEAR-ROUND HOME ON DEVILS LAKE! Enjoy 75 Ft. of Sugar Sand Beach, a Flat & Level Lot, and Panoramic Sunrise Views on one of the Area's Most Beloved Lakes.

This 3 Bed, 2 Bath Home offers 1,248 SqFt of Comfortable Year-Round Living just 8 Minutes from Perham. Highlights include a Spacious Primary Suite with Walk-In Closet and Full Bath, plus a Wrap-Around Lakeside Deck—Perfect for Morning Coffee and Taking in the Views.

Devils Lake is Cherished for its Crystal-Clear Water, Excellent Fishing, and Prime Location. Whether you're looking for a Peaceful Lake Retreat or a Year-Round Home, this Property Offers a Rare Blend of Comfort, Setting, and Exceptional Shoreline!