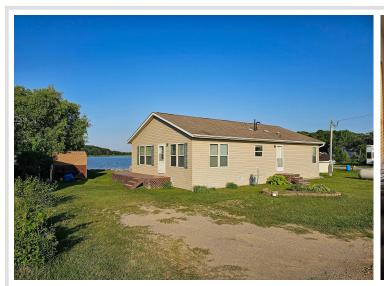

MLS 6741002 Lake Home

\$375,000

1,248 sq ft 3 bedrooms 2 baths

45608 Devils Lake Rd Perham MN 56573

Waterfront: Devils Lake (56024500)

Status: Pending

## **Description:**

YEAR-ROUND HOME ON DEVILS LAKE! Enjoy 75 Ft. of Sugar Sand Beach, a Flat & Level Lot, and Panoramic Sunrise Views on one of the Area's Most Beloved Lakes.

This 3 Bed, 2 Bath Home offers 1,248 SqFt of Comfortable Year-Round Living just 8 Minutes from Perham. Highlights include a Spacious Primary Suite with Walk-In Closet and Full Bath, plus a Wrap-Around Lakeside Deck—Perfect for Morning Coffee and Taking in the Views.