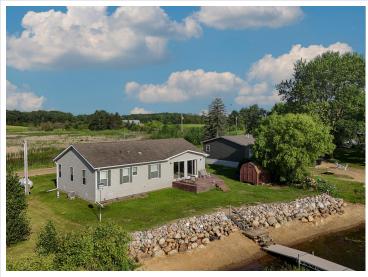

MLS 6741002 Lake Home

\$375,000

1,248 sq ft 3 bedrooms 2 baths

45608 Devils Lake Rd Perham MN 56573

Waterfront: Devils Lake (56024500)

Status: Pending

## **Description:**

YEAR-ROUND HOME ON DEVILS LAKE! Enjoy 75 Ft. of Sugar Sand Beach, a Flat & Level Lot, and Panoramic Sunrise Views on one of the Area's Most Beloved Lakes.

This 3 Bed, 2 Bath Home offers 1,248 SqFt of Comfortable Year-Round Living just 8 Minutes from Perham. Highlights include a Spacious Primary Suite with Walk-In Closet and Full Bath, plus a Wrap-Around Lakeside Deck—Perfect for Morning Coffee and Taking in the Views.

Devils Lake is Cherished for its Crystal-Clear Water, Excellent Fishing, and Prime Location. Whether you're looking for a Peaceful Lake Retreat or a Year-Round Home, this Property Offers a Rare Blend of Comfort, Setting, and Exceptional Shoreline!