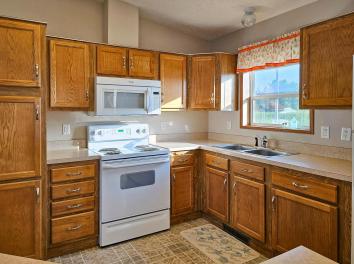

## **Description:**

YEAR-ROUND HOME ON DEVILS LAKE! Enjoy 75 Ft. of Sugar Sand Beach, a Flat & Level Lot, and Panoramic Sunrise Views on one of the Area's Most Beloved Lakes.

This 3 Bed, 2 Bath Home offers 1,248 SqFt of Comfortable Year-Round Living just 8 Minutes from Perham. Highlights include a Spacious Primary Suite with Walk-In Closet and Full Bath, plus a Wrap-Around Lakeside Deck—Perfect for Morning Coffee and Taking in the Views.