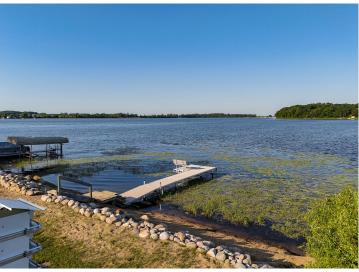

## **Description:**

YEAR-ROUND HOME ON DEVILS LAKE! Enjoy 75 Ft. of Sugar Sand Beach, a Flat & Level Lot, and Panoramic Sunrise Views on one of the Area's Most Beloved Lakes.

This 3 Bed, 2 Bath Home offers 1,248 SqFt of Comfortable Year-Round Living just 8 Minutes from Perham. Highlights include a Spacious Primary Suite with Walk-In Closet and Full Bath, plus a Wrap-Around Lakeside Deck—Perfect for Morning Coffee and Taking in the Views.

Devils Lake is Cherished for its Crystal-Clear Water, Excellent Fishing, and Prime Location. Whether you're looking for a Peaceful Lake Retreat or a Year-Round Home, this Property Offers a Rare Blend of Comfort, Setting, and Exceptional Shoreline!