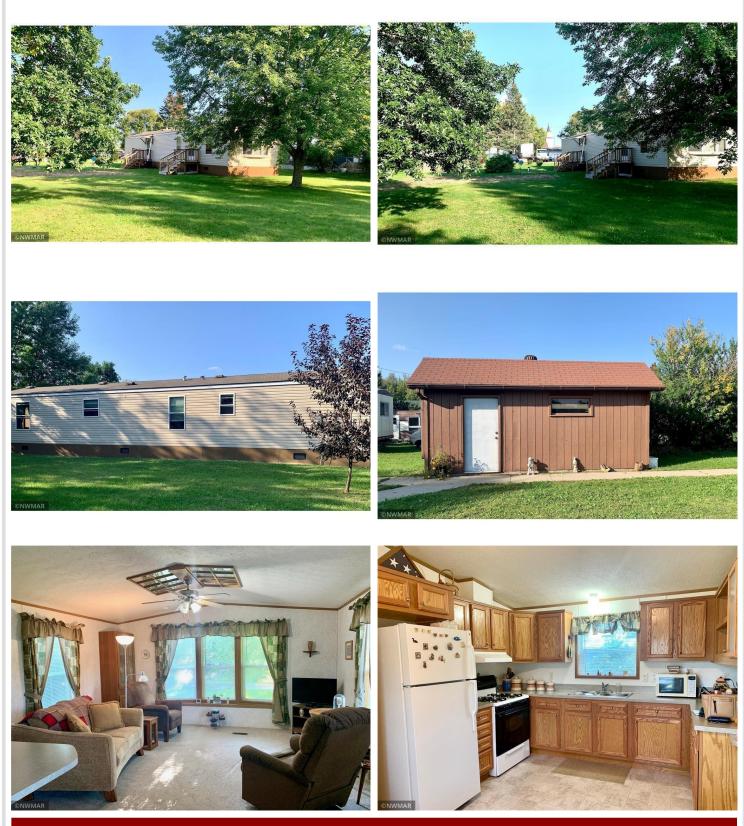

## **Description:**

Affordable Living in the Heart of Shevlin!

Welcome to this affordable 2-bedroom, 1-bath single-wide home nestled in the heart of Shevlin, MN. Priced under \$75,000, this property is a rare find that combines practicality with small-town charm. The home features a newly installed septic system, ensuring peace of mind and hassle-free living for years to come.

Situated on a manageable lot with minimal local ordinances, this property offers flexibility for use as a primary residence, weekend getaway, or rental investment. Inside, you'll find a functional layout with open living, a bright kitchen space, and two cozy bedrooms ready for your personal touch.

Enjoy simple living with room to grow—all within walking distance to local conveniences and a short drive to the recreational opportunities of the Bemidji area.

Why rent when you can own? Don't miss this opportunity to invest in a home that meets your budget and your lifestyle.

## Additional Details:

| Year Built             | 2006    |
|------------------------|---------|
| Lot Acres              | 0.32    |
| Lot Dimensions         | 100x135 |
| Garage Stalls          | 1       |
| School District        | 2311    |
| Taxes                  | \$226   |
| Taxes with Assessments | \$316   |
| Tax Year               | 2025    |

## Additional Features:

Basement: Crawl Space Fuel: Propane Garage: 1 Heat: Forced Air Sewer: Mound Septic, Private Sewer, Septic System Compliant - Yes Water: Submersible - 4 Inch, Drilled, Private Air Conditioning: Central Air