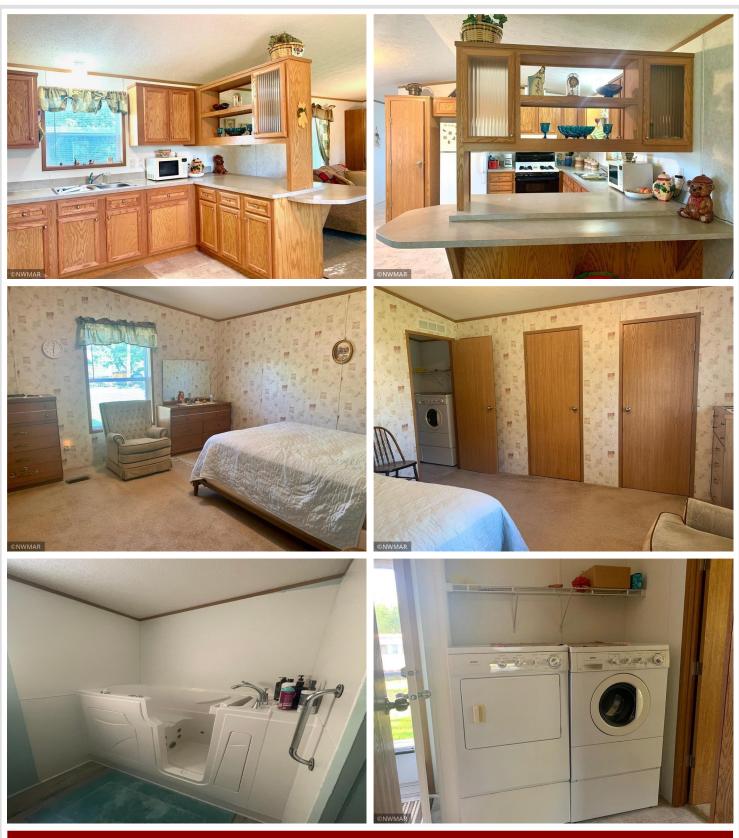

## **Description:**

Affordable Living in the Heart of Shevlin!

Welcome to this affordable 2-bedroom, 1-bath single-wide home nestled in the heart of Shevlin, MN. Priced under \$75,000, this property is a rare find that combines practicality with small-town charm. The home features a newly installed septic system, ensuring peace of mind and hassle-free living for years to come.

Situated on a manageable lot with minimal local ordinances, this property offers flexibility for use as a primary residence, weekend getaway, or rental investment. Inside, you'll find a functional layout with open living, a bright kitchen space, and two cozy bedrooms ready for your personal touch.

Enjoy simple living with room to grow—all within walking distance to local conveniences and a short drive to the recreational opportunities of the Bemidji area.

Why rent when you can own? Don't miss this opportunity to invest in a home that meets your budget and your lifestyle.