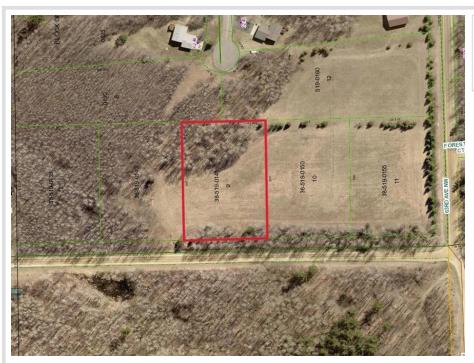

## **Description:**

1.6 acres located just north of Walker, MN. Open meadow and wooded lot located on a twp road. State land across the road. 2 lots available for sale on 63rd Ave NW.

## Additional Details:

Lot Acres 1.6 Lot Dimensions 217x330 School District 113 Taxes \$132 Taxes with Assessments \$132 Tax Year 2025