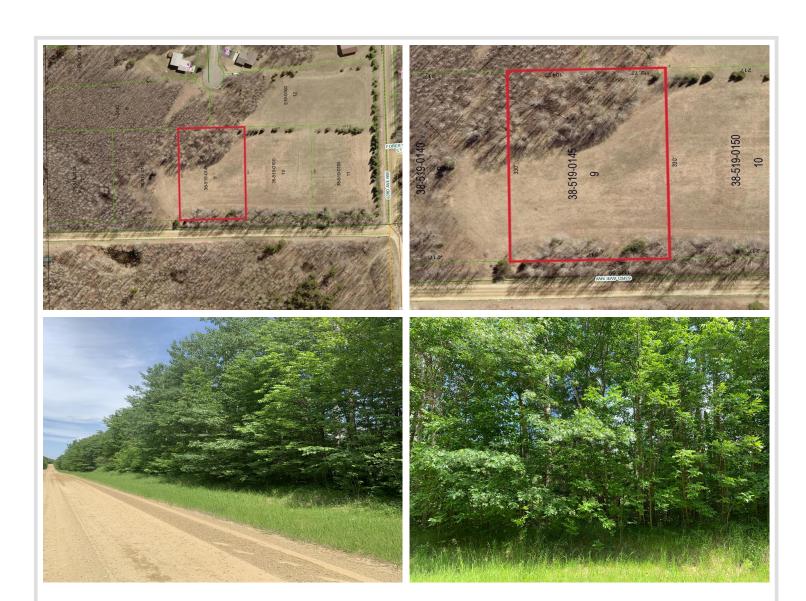

## **Description:**

1.6 acres located just north of Walker, MN. Open meadow and wooded lot located on a twp road. State land across the road. 2 lots available for sale on 63rd Ave NW.

## Additional Details:

Lot Acres 1.6 Lot Dimensions 217x330 School District 113 Taxes \$132 Taxes with Assessments \$132 Tax Year 2025