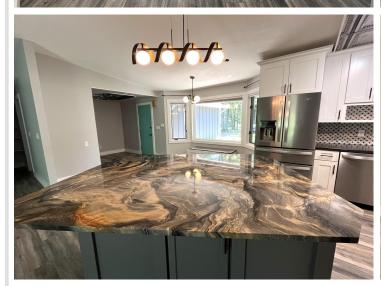

## **Description:**

Discover your perfect home with this charming one-level ranch! Featuring 3 bedrooms—including a private primary suite for your comfort. Enjoy modern updates throughout, including a brand new roof, new septic system, fresh flooring, updated bathrooms, and a stunning new kitchen with large quartzite island. Relax in the 3-season sunroom, perfect for entertaining or unwinding. Conveniently located close to town and the scenic Paul Bunyan Trail system, this move-in-ready home offers both comfort and convenience. Main floor living that includes a storm shelter room and storage shed. Don't miss out—schedule your showing today!