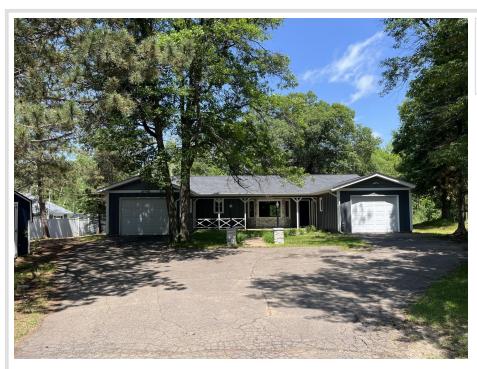

MLS 6741158 Residential

\$349,900

1,867 sq ft 3 bedrooms 2 baths

10948 Shore Drive Merrifield MN 56465

Status: Active

## **Description:**

Discover your perfect home with this charming one-level ranch! Featuring 3 bedrooms—including a private primary suite for your comfort. Enjoy modern updates throughout, including a brand new roof, new septic system, fresh flooring, updated bathrooms, and a stunning new kitchen with large quartzite island. Relax in the 3-season sunroom, perfect for entertaining or unwinding. Conveniently located close to town and the scenic Paul Bunyan Trail system, this move-in-ready home offers both comfort and convenience. Main floor living that includes a storm shelter room and storage shed. Don't miss out—schedule your showing today!