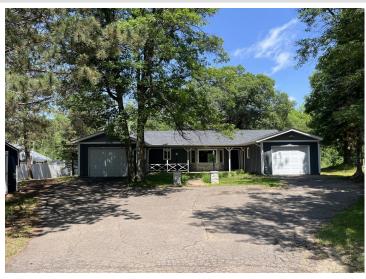

MLS 6741158 Residential

\$349,900

1,867 sq ft 3 bedrooms 2 baths

10948 Shore Drive Merrifield MN 56465

Status: Active

## **Description:**

Discover your perfect home with this charming one-level ranch! Featuring 3 bedrooms—including a private primary suite for your comfort. Enjoy modern updates throughout, including a brand new roof, new septic system, fresh flooring, updated bathrooms, and a stunning new kitchen with large quartzite island. Relax in the 3-season sunroom, perfect for entertaining or unwinding. Conveniently located close to town and the scenic Paul Bunyan Trail system, this move-in-ready home offers both comfort and convenience. Main floor living that includes a storm shelter room and storage shed. Don't miss out—schedule your showing today!