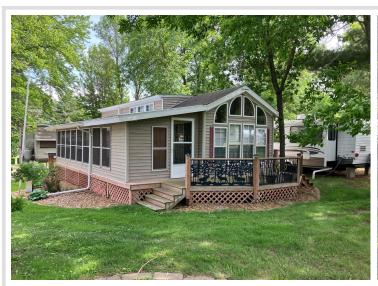

MLS 6741163 Lake Home

\$155,000

670 sq ft 2 bedrooms 1 baths

25671 Circle Drive Brainerd MN 56401

Waterfront: Borden

Status: Active

## **Description:**

Get ready to make some summer memories in this well maintained 2006 Trophy Park Model located in Sweets Borden Lake Association just 90 minutes north of Maple Grove. Trailer has one bedroom and a super loft. Minnesota Room is full length of the trailer. Front and back decks. Recently added Deck Bar has tongue and groove pine and wood floor. This is a great spot to entertain. Most appliances and furnishing included in sale. Owner will be taking some decorations and personal items. There is also a hydrant installed for those who are hardy enough for winter visits. The lot comes with a dock slip that will accommodate most boats. Association amenities include: shared green spaces, fishing dock, newly remodeled shower house and lawn care, designated outdoor storage space and community storm shelters are also provided. If you need to stay connected CTC Fiber Optic internet is available. When you want to explore the lakes area you are just 35 mintues from Brainerd International Raceway (BIR), 20 minutes from Cayuna Lakes Mountain Bike Trails (Shred The Red), 20 minutes from Grand Casino Mille Lacs and 20 minutes from 3 golf courses. Fun and entertainment abounds in this area.