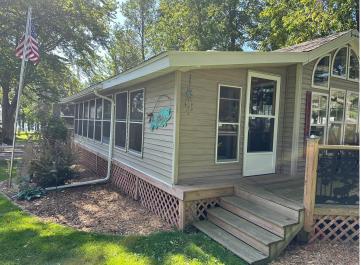

MLS 6741163 Lake Home

\$155,000

670 sq ft 2 bedrooms 1 baths

25671 Circle Drive Brainerd MN 56401

Waterfront: Borden

Status: Active

## **Description:**

Get ready to make some summer memories in this well maintained 2006 Trophy Park Model located in Sweets Borden Lake Association just 90 minutes north of Maple Grove. Trailer has one bedroom and a super loft. Minnesota Room is full length of the trailer. Front and back decks. Recently added Deck Bar has tongue and groove pine and wood floor. This is a great spot to entertain. Most appliances and furnishing included in sale. Owner will be taking some decorations and personal items. There is also a hydrant installed for those who are hardy enough for winter visits. The lot comes with a dock slip that will accommodate most boats. Association amenities include: shared green spaces, fishing dock, newly remodeled shower house and lawn care, designated outdoor storage space and community storm shelters are also provided. If you need to stay connected CTC Fiber Optic internet is available. When you want to explore the lakes area you are just 35 mintues from Brainerd International Raceway (BIR), 20 minutes from Cayuna Lakes Mountain Bike Trails (Shred The Red), 20 minutes from Grand Casino Mille Lacs and 20 minutes from 3 golf courses. Fun and entertainment abounds in this area.