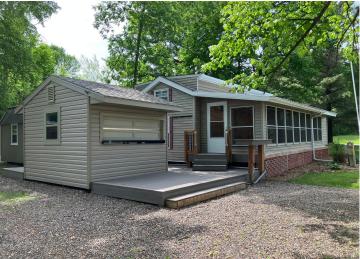

MLS 6741163 Lake Home

\$155,000

670 sq ft 2 bedrooms 1 baths

25671 Circle Drive Brainerd MN 56401

Waterfront: Borden

Status: Active

## **Description:**

Get ready to make some summer memories in this well maintained 2006 Trophy Park Model located in Sweets Borden Lake Association just 90 minutes north of Maple Grove. Trailer has one bedroom and a super loft. Minnesota Room is full length of the trailer. Front and back decks. Recently added Deck Bar has tongue and groove pine and wood floor. This is a great spot to entertain. Most appliances and furnishing included in sale. Owner will be taking some decorations and personal items. There is also a hydrant installed for those who are hardy enough for winter visits. The lot comes with a dock slip that will accommodate most boats. Association amenities include: shared green spaces, fishing dock, newly remodeled shower house and lawn care, designated outdoor storage space and community storm shelters are also provided. If you need to stay connected CTC Fiber Optic internet is available. When you want to explore the lakes area you are just 35 mintues from Brainerd International Raceway (BIR), 20 minutes from Cayuna Lakes Mountain Bike Trails (Shred The Red), 20 minutes from Grand Casino Mille Lacs and 20 minutes from 3 golf courses. Fun and entertainment abounds in this area.