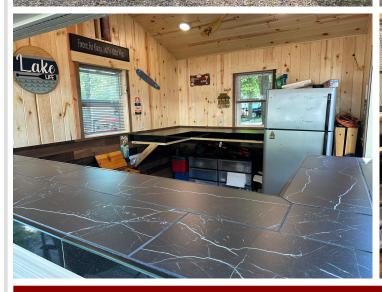

## **Description:**

Get ready to make some summer memories in this well maintained 2006 Trophy Park Model located in Sweets Borden Lake Association just 90 minutes north of Maple Grove. Trailer has one bedroom and a super loft. Minnesota Room is full length of the trailer. Front and back decks. Recently added Deck Bar has tongue and groove pine and wood floor. This is a great spot to entertain. Most appliances and furnishing included in sale. Owner will be taking some decorations and personal items. There is also a hydrant installed for those who are hardy enough for winter visits. The lot comes with a dock slip that will accommodate most boats. Association amenities include: shared green spaces, fishing dock, newly remodeled shower house and lawn care, designated outdoor storage space and community storm shelters are also provided. If you need to stay connected CTC Fiber Optic internet is available. When you want to explore the lakes area you are just 35 mintues from Brainerd International Raceway (BIR), 20 minutes from Cayuna Lakes Mountain Bike Trails (Shred The Red), 20 minutes from Grand Casino Mille Lacs and 20 minutes from 3 golf courses. Fun and entertainment abounds in this area.