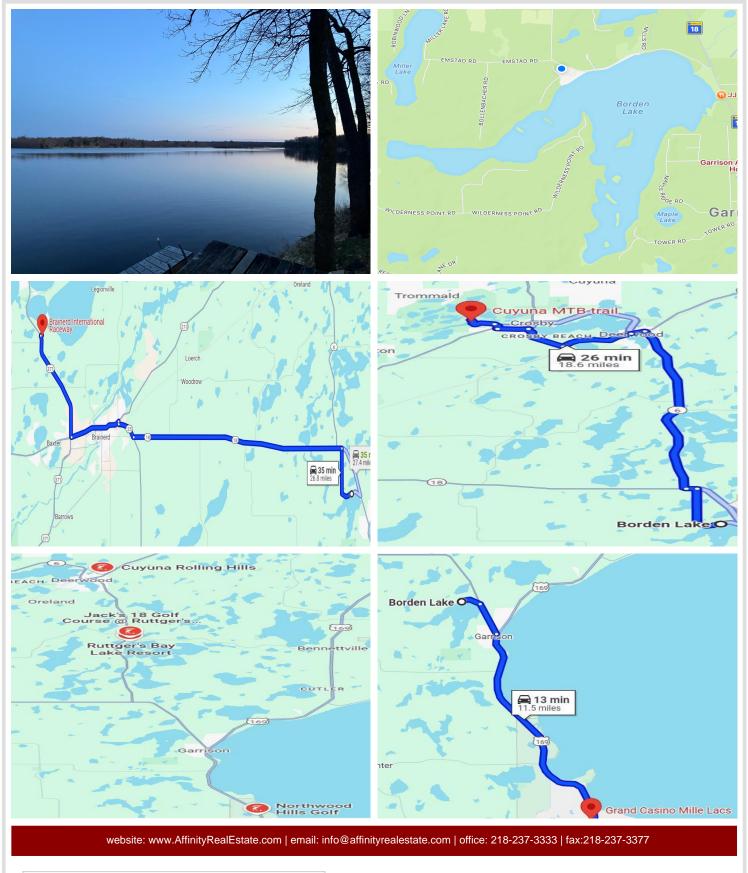

## **Description:**

Get ready to make some summer memories in this well maintained 2006 Trophy Park Model located in Sweets Borden Lake Association just 90 minutes north of Maple Grove. Trailer has one bedroom and a super loft. Minnesota Room is full length of the trailer. Front and back decks. Recently added Deck Bar has tongue and groove pine and wood floor. This is a great spot to entertain. Most appliances and furnishing included in sale. Owner will be taking some decorations and personal items. There is also a hydrant installed for those who are hardy enough for winter visits. The lot comes with a dock slip that will accommodate most boats. Association amenities include: shared green spaces, fishing dock, newly remodeled shower house and lawn care, designated outdoor storage space and community storm shelters are also provided. If you need to stay connected CTC Fiber Optic internet is available. When you want to explore the lakes area you are just 35 mintues from Brainerd International Raceway (BIR), 20 minutes from Cayuna Lakes Mountain Bike Trails (Shred The Red), 20 minutes from Grand Casino Mille Lacs and 20 minutes from 3 golf courses. Fun and entertainment abounds in this area.

## **Driving Directions:**

From the intersection of Hwy 18 and County 10 travel southerly approximately 2 miles to Jurgen Nash Road. Turn on Jurgen Nash to property on Left. Sign on property.

Listed By: