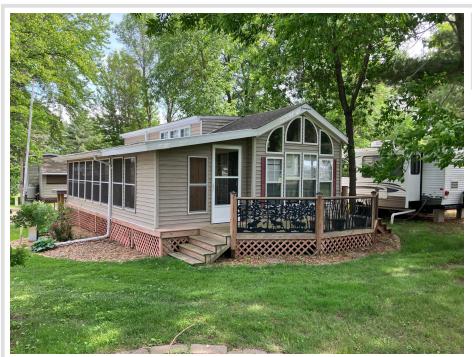

MLS 6741163 Lake Home

\$155,000

670 sq ft 2 bedrooms 1 baths

25671 Circle Drive Brainerd MN 56401

Waterfront: Borden

Status: Active

## **Description:**

Get ready to make some summer memories in this well maintained 2006 Trophy Park Model located in Sweets Borden Lake Association just 90 minutes north of Maple Grove. Trailer has one bedroom and a super loft. Minnesota Room is full length of the trailer. Front and back decks. Recently added Deck Bar has tongue and groove pine and wood floor. This is a great spot to entertain. Most appliances and furnishing included in sale. Owner will be taking some decorations and personal items. There is also a hydrant installed for those who are hardy enough for winter visits. The lot comes with a dock slip that will accommodate most boats. Association amenities include: shared green spaces, fishing dock, newly remodeled shower house and lawn care, designated outdoor storage space and community storm shelters are also provided. If you need to stay connected CTC Fiber Optic internet is available. When you want to explore the lakes area you are just 35 mintues from Brainerd International Raceway (BIR), 20 minutes from Cayuna Lakes Mountain Bike Trails (Shred The Red), 20 minutes from Grand Casino Mille Lacs and 20 minutes from 3 golf courses. Fun and entertainment abounds in this area.