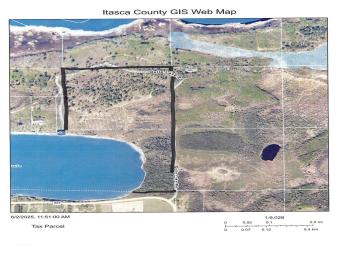

## **Description:**

Tax Parcel

55+ acres and 1450+ straight line frontage on Guile Lake, 10 minutes to Grand Rapids. Known for it's panfish and pike, Guile is located close to The Mississippi River as well as Jay Gould access. Max depth of about 60 feet, undeveloped shoreline with many potential building sites. Rolling acreage with mix of cedar on South end and many adult pine in the upper 40. Great opportunities here.

## **Additional Details:**

Lot Acres 38.91 Lot Dimensions Irregular School District 318 Taxes \$2,364 Taxes with Assessments \$2,364 Tax Year 2024