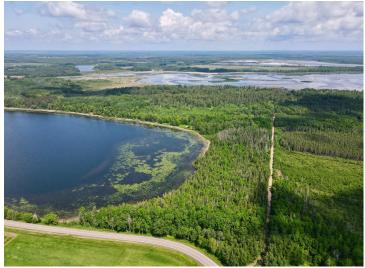

## **Description:**

Tax Parcel

55+ acres and 1450+ straight line frontage on Guile Lake, 10 minutes to Grand Rapids. Known for it's panfish and pike, Guile is located close to The Mississippi River as well as Jay Gould access. Max depth of about 60 feet, undeveloped shoreline with many potential building sites. Rolling acreage with mix of cedar on South end and many adult pine in the upper 40. Great opportunities here.