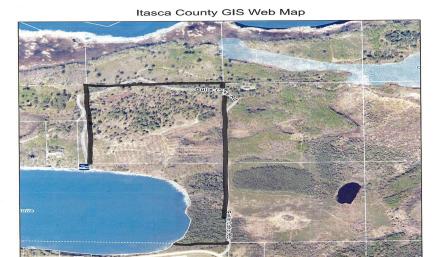

## **Description:**

Tax Parcel

55+ acres and 1450+ straight line frontage on Guile Lake, 10 minutes to Grand Rapids. Known for it's panfish and pike, Guile is located close to The Mississippi River as well as Jay Gould access. Max depth of about 60 feet, undeveloped shoreline with many potential building sites. Rolling acreage with mix of cedar on South end and many adult pine in the upper 40. Great opportunities here.

## **Additional Details:**

Lot Acres 38.91 Lot Dimensions Irregular School District 318 Taxes \$2,364 Taxes with Assessments \$2,364 Tax Year 2024