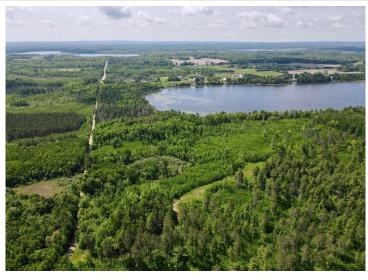

## **Description:**

Tax Parcel

55+ acres and 1450+ straight line frontage on Guile Lake, 10 minutes to Grand Rapids. Known for it's panfish and pike, Guile is located close to The Mississippi River as well as Jay Gould access. Max depth of about 60 feet, undeveloped shoreline with many potential building sites. Rolling acreage with mix of cedar on South end and many adult pine in the upper 40. Great opportunities here.