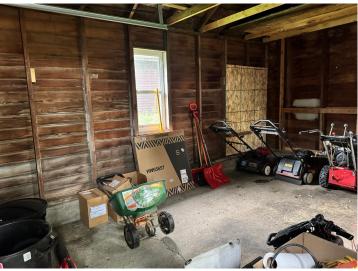

## Additional Features:

Basement: Concrete, Unfinished Fuel: Natural Gas Garage: 1 Heat: Forced Air Sewer: City Sewer/Connected Water: City Water/Connected Air Conditioning: Central Air