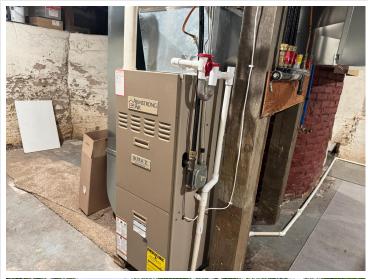

## Additional Features:

Basement: Concrete, Unfinished Fuel: Natural Gas Garage: 1 Heat: Forced Air Sewer: City Sewer/Connected Water: City Water/Connected Air Conditioning: Central Air