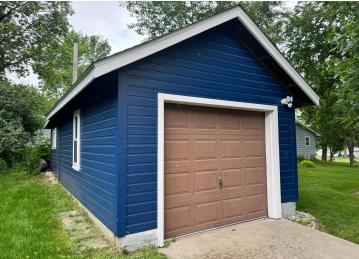

## **Additional Details:**

Year Built 1912
Lot Acres 0.23
Lot Dimensions 71 x 100

Garage Stalls 1
School District 542
Taxes \$1,626
Taxes with Assessments \$1,626
Tax Year 2024

## Additional Features:

Basement: Concrete, Unfinished Fuel: Natural Gas Garage: 1 Heat: Forced Air Sewer: City Sewer/Connected Water: City Water/Connected Air Conditioning: Central Air