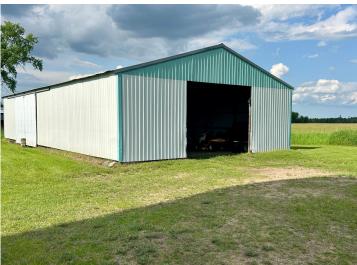

## **Description:**

Opportunity awaits. Not too often does an affordable rural property arise. 10.53 acres to roam, bring some critters if you wish there is plenty of room. Main level of home is in fabulous shape, a lot of newer windows on the main level. New compliant 3 bedroom septic system in 2024. New propane furnace in 2024 and new well pump and casing in 2022. Upstairs of home could use some TLC. Some nice outbuildings to use as your imagination feels fit. Amazing tranquil setting. This property will not last long. Property being sold as is condition.