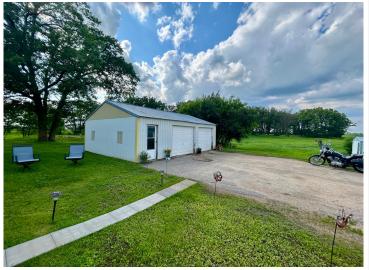

## **Description:**

Opportunity awaits. Not too often does an affordable rural property arise. 10.53 acres to roam, bring some critters if you wish there is plenty of room. Main level of home is in fabulous shape, a lot of newer windows on the main level. New compliant 3 bedroom septic system in 2024. New propane furnace in 2024 and new well pump and casing in 2022. Upstairs of home could use some TLC. Some nice outbuildings to use as your imagination feels fit. Amazing tranquil setting. This property will not last long. Property being sold as is condition.

## **Additional Details:**

Year Built

Lot Acres 10.53
Lot Dimensions irregular
Garage Stalls 2
School District 2155
Taxes \$882

1890

Taxes with Assessments \$882 Tax Year 2025