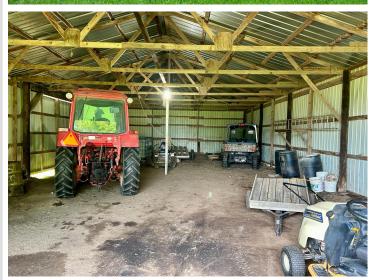

## **Description:**

Opportunity awaits. Not too often does an affordable rural property arise. 10.53 acres to roam, bring some critters if you wish there is plenty of room. Main level of home is in fabulous shape, a lot of newer windows on the main level. New compliant 3 bedroom septic system in 2024. New propane furnace in 2024 and new well pump and casing in 2022. Upstairs of home could use some TLC. Some nice outbuildings to use as your imagination feels fit. Amazing tranquil setting. This property will not last long. Property being sold as is condition.