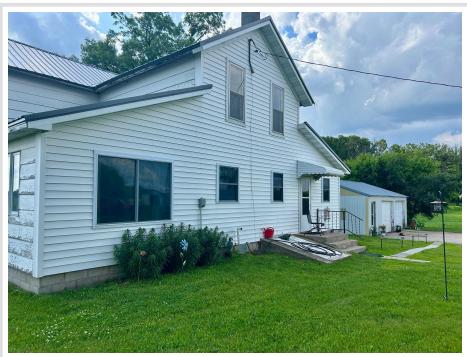

## **Description:**

Opportunity awaits. Not too often does an affordable rural property arise. 10.53 acres to roam, bring some critters if you wish there is plenty of room. Main level of home is in fabulous shape, a lot of newer windows on the main level. New compliant 3 bedroom septic system in 2024. New propane furnace in 2024 and new well pump and casing in 2022. Upstairs of home could use some TLC. Some nice outbuildings to use as your imagination feels fit. Amazing tranquil setting. This property will not last long. Property being sold as is condition.

## **Additional Details:**

Year Built

Lot Acres 10.53
Lot Dimensions irregular
Garage Stalls 2
School District 2155
Taxes \$882

1890

Taxes with Assessments \$882 Tax Year 2025