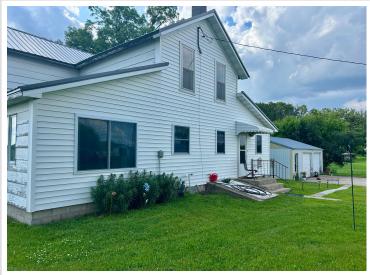

## **Description:**

Opportunity awaits. Not too often does an affordable rural property arise. 10.53 acres to roam, bring some critters if you wish there is plenty of room. Main level of home is in fabulous shape, a lot of newer windows on the main level. New compliant 3 bedroom septic system in 2024. New propane furnace in 2024 and new well pump and casing in 2022. Upstairs of home could use some TLC. Some nice outbuildings to use as your imagination feels fit. Amazing tranquil setting. This property will not last long. Property being sold as is condition.

## **Additional Details:**

Year Built

Lot Acres 10.53
Lot Dimensions irregular
Garage Stalls 2
School District 2155
Taxes \$882

1890

Taxes with Assessments \$882 Tax Year 2025