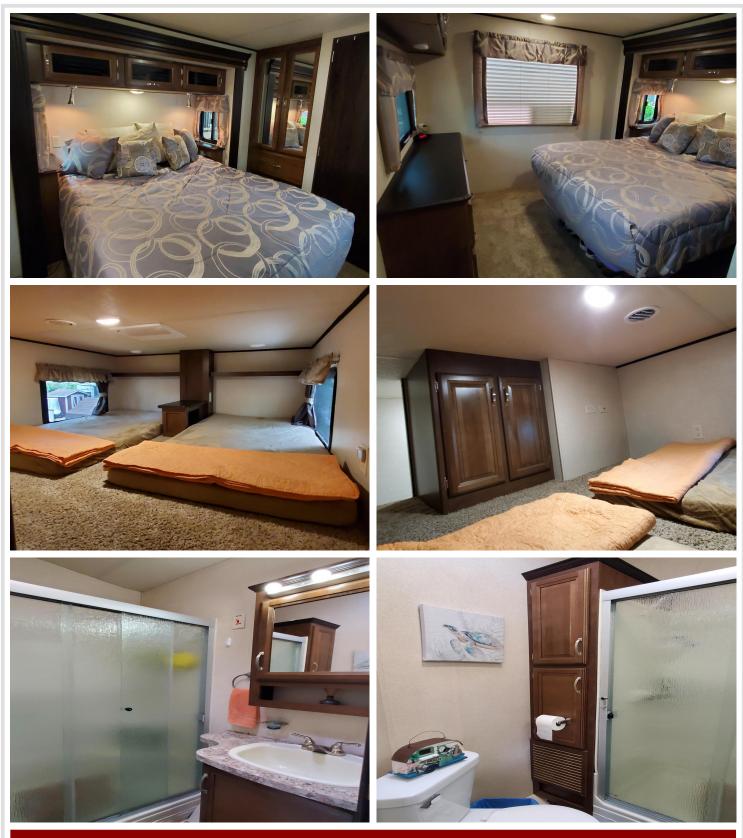

## **Description:**

Beautiful lot nestled in the desirable Whitebirch Camping Cluster 2 in Breezy Point, MN. This private, wooded setting features mature trees and includes a well-maintained 2017 SALEM SMT4092BFL destination trailer with a spacious loft and cozy electric fireplace. A charming log-sided shed offers extra storage, while a nice grassy area provides space for yard games and outdoor fun. Enjoy the beautiful deck and adjacent patio—perfect for relaxing or entertaining. Owners in Whitebirch Camping enjoy access to shared amenities including a pool, clubhouse, playground, and nearby golf and dining in Breezy Point Resort. A fantastic seasonal getaway with great curb appeal in a sought-after community!