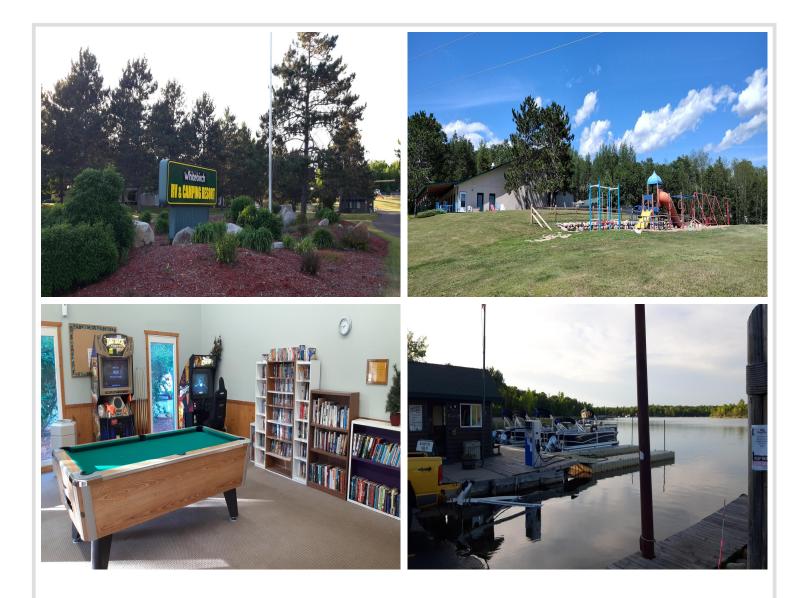

## **Description:**

Beautiful lot nestled in the desirable Whitebirch Camping Cluster 2 in Breezy Point, MN. This private, wooded setting features mature trees and includes a well-maintained 2017 SALEM SMT4092BFL destination trailer with a spacious loft and cozy electric fireplace. A charming log-sided shed offers extra storage, while a nice grassy area provides space for yard games and outdoor fun. Enjoy the beautiful deck and adjacent patio—perfect for relaxing or entertaining. Owners in Whitebirch Camping enjoy access to shared amenities including a pool, clubhouse, playground, and nearby golf and dining in Breezy Point Resort. A fantastic seasonal getaway with great curb appeal in a sought-after community!