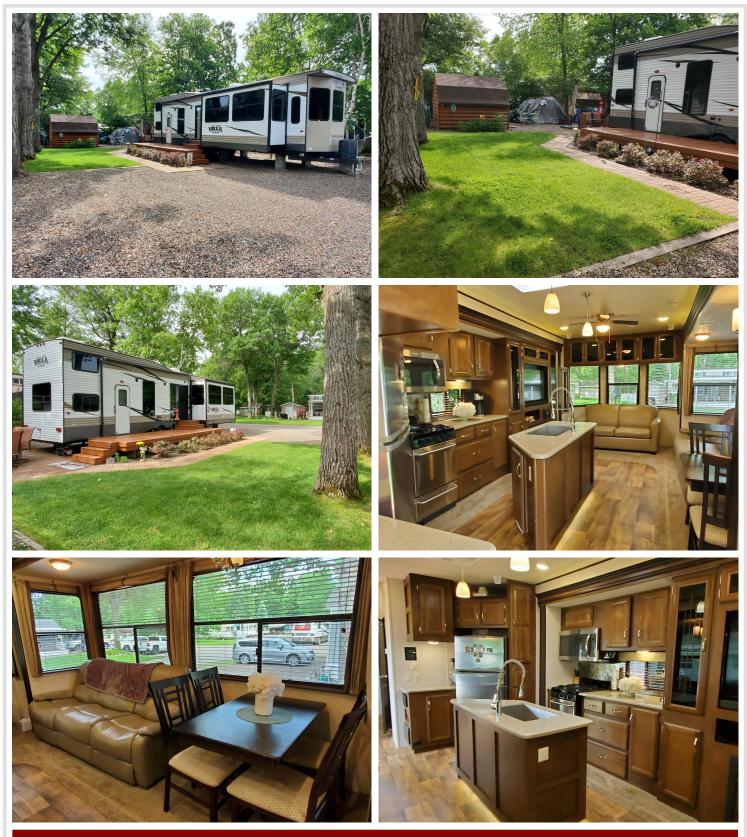

## **Description:**

Beautiful lot nestled in the desirable Whitebirch Camping Cluster 2 in Breezy Point, MN. This private, wooded setting features mature trees and includes a well-maintained 2017 SALEM SMT4092BFL destination trailer with a spacious loft and cozy electric fireplace. A charming log-sided shed offers extra storage, while a nice grassy area provides space for yard games and outdoor fun. Enjoy the beautiful deck and adjacent patio—perfect for relaxing or entertaining. Owners in Whitebirch Camping enjoy access to shared amenities including a pool, clubhouse, playground, and nearby golf and dining in Breezy Point Resort. A fantastic seasonal getaway with great curb appeal in a sought-after community!