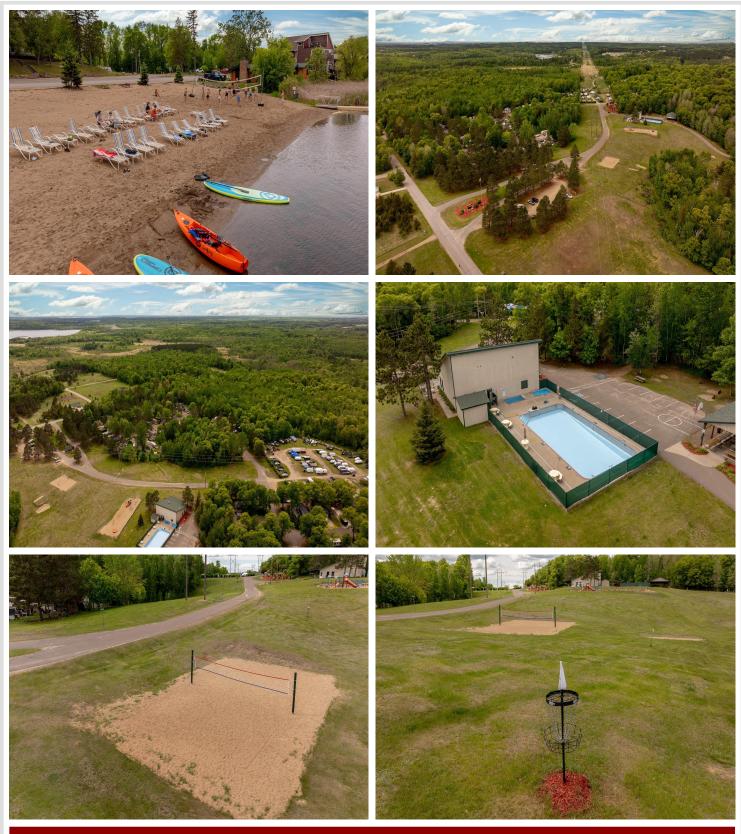

## **Description:**

Beautiful lot nestled in the desirable Whitebirch Camping Cluster 2 in Breezy Point, MN. This private, wooded setting features mature trees and includes a well-maintained 2017 SALEM SMT4092BFL destination trailer with a spacious loft and cozy electric fireplace. A charming log-sided shed offers extra storage, while a nice grassy area provides space for yard games and outdoor fun. Enjoy the beautiful deck and adjacent patio—perfect for relaxing or entertaining. Owners in Whitebirch Camping enjoy access to shared amenities including a pool, clubhouse, playground, and nearby golf and dining in Breezy Point Resort. A fantastic seasonal getaway with great curb appeal in a sought-after community!