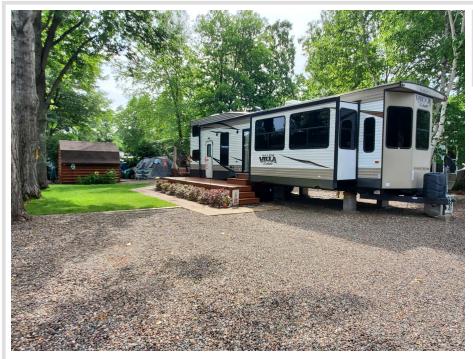

## **Description:**

Beautiful lot nestled in the desirable Whitebirch Camping Cluster 2 in Breezy Point, MN. This private, wooded setting features mature trees and includes a well-maintained 2017 SALEM SMT4092BFL destination trailer with a spacious loft and cozy electric fireplace. A charming log-sided shed offers extra storage, while a nice grassy area provides space for yard games and outdoor fun. Enjoy the beautiful deck and adjacent patio—perfect for relaxing or entertaining. Owners in Whitebirch Camping enjoy access to shared amenities including a pool, clubhouse, playground, and nearby golf and dining in Breezy Point Resort. A fantastic seasonal getaway with great curb appeal in a sought-after community!