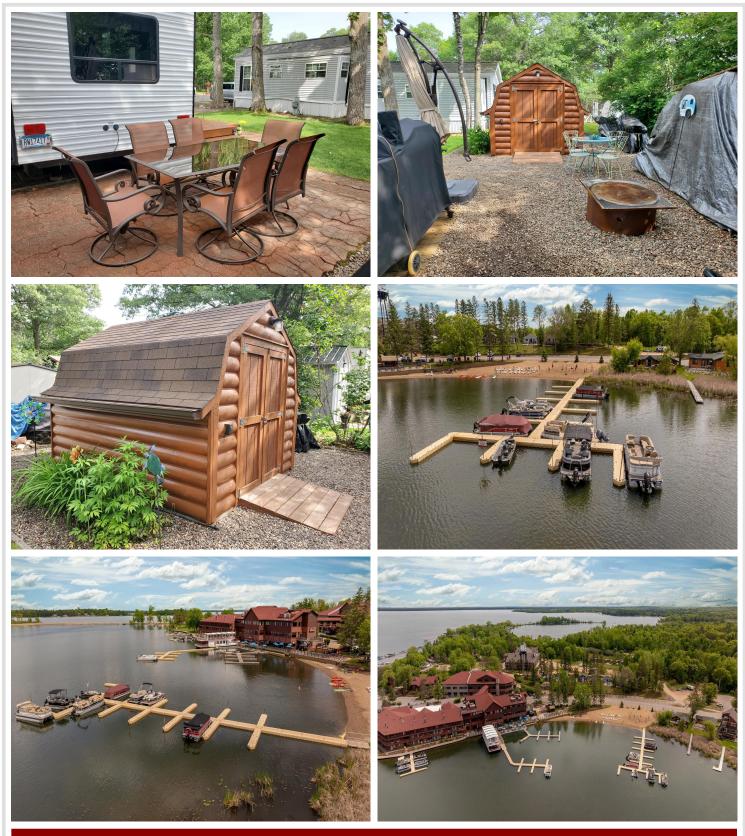

## **Description:**

Beautiful lot nestled in the desirable Whitebirch Camping Cluster 2 in Breezy Point, MN. This private, wooded setting features mature trees and includes a well-maintained 2017 SALEM SMT4092BFL destination trailer with a spacious loft and cozy electric fireplace. A charming log-sided shed offers extra storage, while a nice grassy area provides space for yard games and outdoor fun. Enjoy the beautiful deck and adjacent patio—perfect for relaxing or entertaining. Owners in Whitebirch Camping enjoy access to shared amenities including a pool, clubhouse, playground, and nearby golf and dining in Breezy Point Resort. A fantastic seasonal getaway with great curb appeal in a sought-after community!