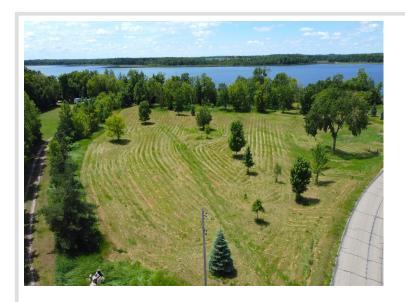

## **Description:**

Welcome to your own 2.02 acres of private oasis on Walker Lake in beautiful Otter Tail County! The level terrain and cleared lot make this an ideal location to build your dream home. With easy access from the tar road and 23 minutes from Perham, you'll have all the convenience of city living while still enjoying the tranquility of nature. Don't miss out on this opportunity to own a piece of paradise in Otter Tail County

## **Additional Details:**

Lot Acres 2.02 Lot Dimensions irregular School District 549 Taxes \$426 Taxes with Assessments \$426 Tax Year 2024