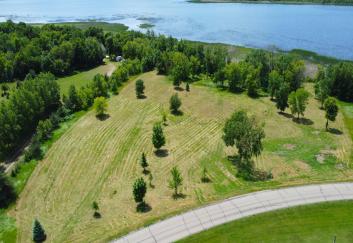

## **Description:**

Welcome to your own 2.02 acres of private oasis on Walker Lake in beautiful Otter Tail County! The level terrain and cleared lot make this an ideal location to build your dream home. With easy access from the tar road and 23 minutes from Perham, you'll have all the convenience of city living while still enjoying the tranquility of nature. Don't miss out on this opportunity to own a piece of paradise in Otter Tail County

## **Additional Details:**

Lot Acres 2.02 Lot Dimensions irregular School District 549 Taxes \$426 Taxes with Assessments \$426 Tax Year 2024