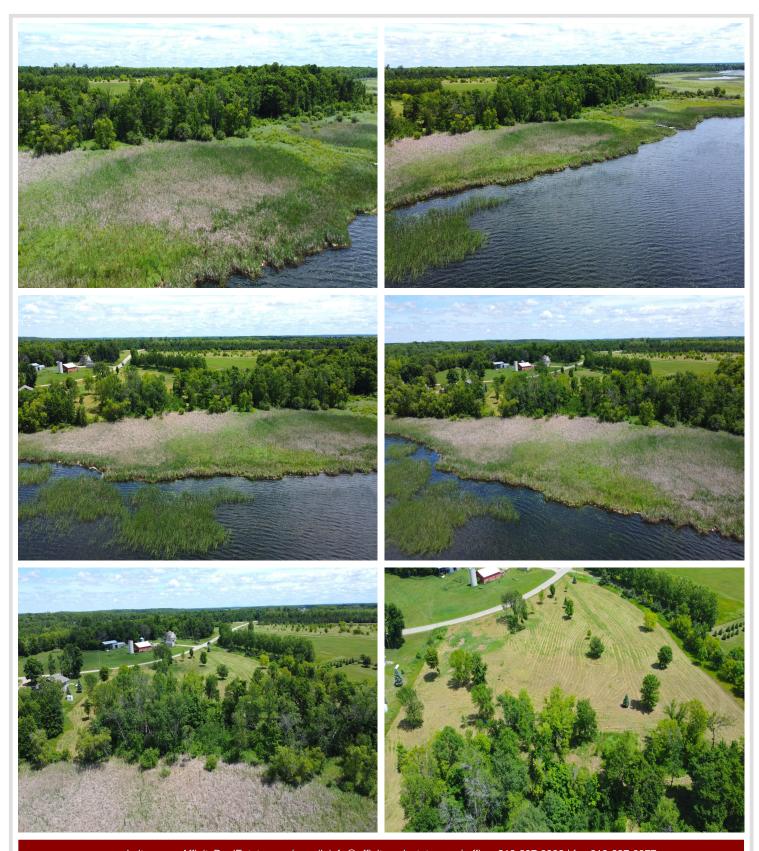

## **Description:**

Welcome to your own 2.02 acres of private oasis on Walker Lake in beautiful Otter Tail County! The level terrain and cleared lot make this an ideal location to build your dream home. With easy access from the tar road and 23 minutes from Perham, you'll have all the convenience of city living while still enjoying the tranquility of nature. Don't miss out on this opportunity to own a piece of paradise in Otter Tail County

## **Additional Details:**

Lot Acres 2.02 Lot Dimensions irregular School District 549 Taxes \$426 Taxes with Assessments \$426 Tax Year 2024