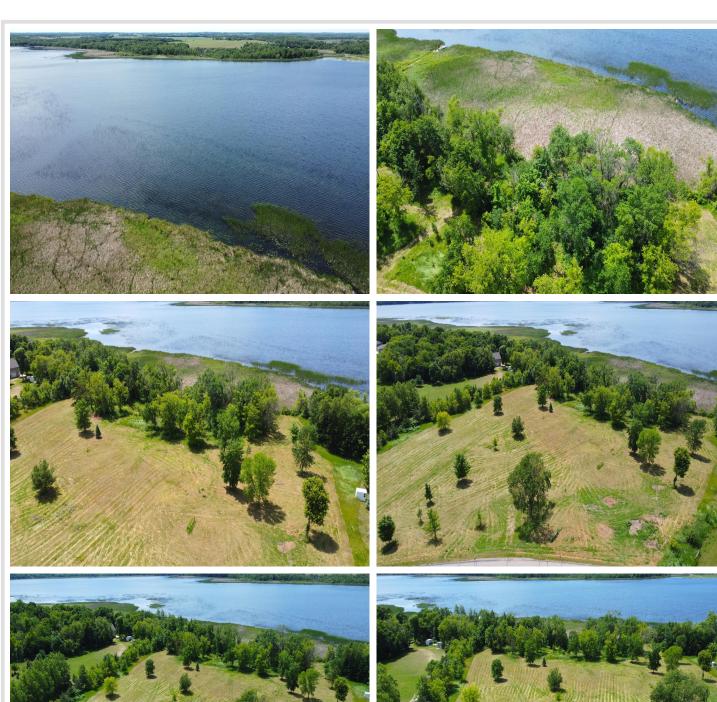

## **Description:**

Welcome to your own 2.02 acres of private oasis on Walker Lake in beautiful Otter Tail County! The level terrain and cleared lot make this an ideal location to build your dream home. With easy access from the tar road and 23 minutes from Perham, you'll have all the convenience of city living while still enjoying the tranquility of nature. Don't miss out on this opportunity to own a piece of paradise in Otter Tail County

## **Additional Details:**

Lot Acres 2.02 Lot Dimensions irregular School District 549 Taxes \$426 Taxes with Assessments \$426 Tax Year 2024