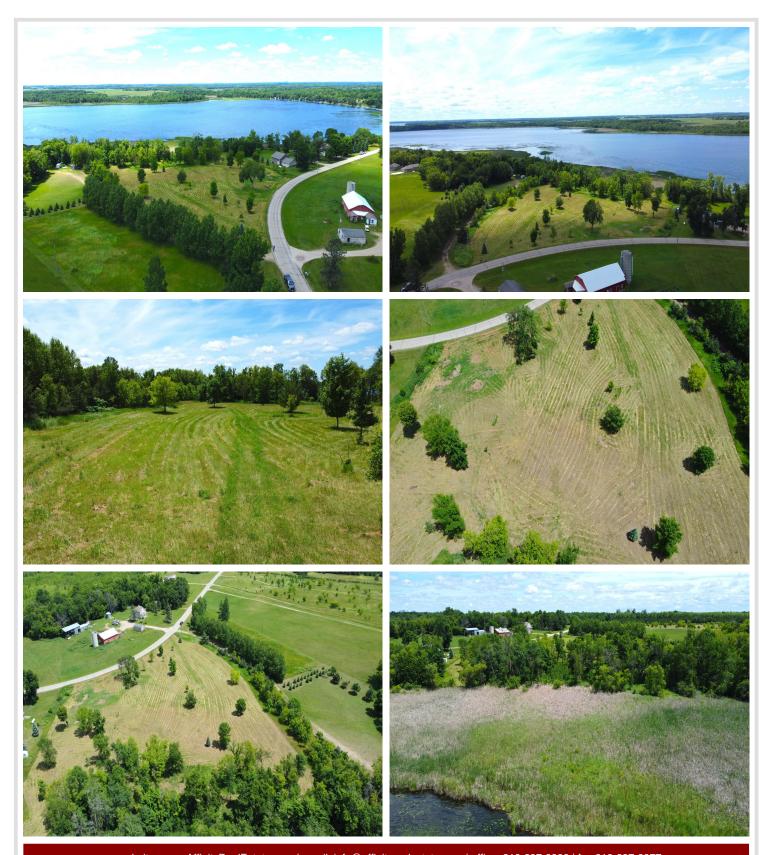

## **Description:**

Welcome to your own 2.02 acres of private oasis on Walker Lake in beautiful Otter Tail County! The level terrain and cleared lot make this an ideal location to build your dream home. With easy access from the tar road and 23 minutes from Perham, you'll have all the convenience of city living while still enjoying the tranquility of nature. Don't miss out on this opportunity to own a piece of paradise in Otter Tail County

## **Additional Details:**

Lot Acres 2.02 Lot Dimensions irregular School District 549 Taxes \$426 Taxes with Assessments \$426 Tax Year 2024