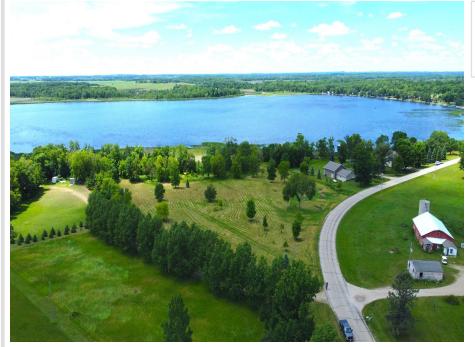

## **Description:**

Welcome to your own 2.02 acres of private oasis on Walker Lake in beautiful Otter Tail County! The level terrain and cleared lot make this an ideal location to build your dream home. With easy access from the tar road and 23 minutes from Perham, you'll have all the convenience of city living while still enjoying the tranquility of nature. Don't miss out on this opportunity to own a piece of paradise in Otter Tail County

## **Additional Details:**

Lot Acres 2.02 Lot Dimensions irregular School District 549 Taxes \$426 Taxes with Assessments \$426 Tax Year 2024