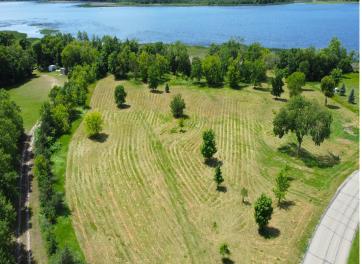

## **Description:**

Welcome to your own 2.02 acres of private oasis on Walker Lake in beautiful Otter Tail County! The level terrain and cleared lot make this an ideal location to build your dream home. With easy access from the tar road and 23 minutes from Perham, you'll have all the convenience of city living while still enjoying the tranquility of nature. Don't miss out on this opportunity to own a piece of paradise in Otter Tail County

## **Additional Details:**

Lot Acres 2.02 Lot Dimensions irregular School District 549 Taxes \$426 Taxes with Assessments \$426 Tax Year 2024