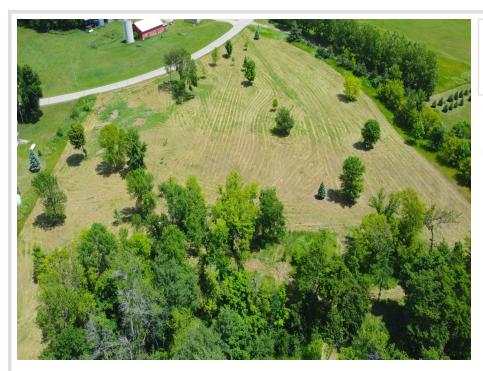

## **Description:**

Welcome to your own piece of paradise in beautiful Otter Tail County! This 1.51 acre cleared lot is the perfect place to build your dream home and enjoy sunset views. Located on a tar road, this level lot offers easy access to shopping and near by golf courses. Don't miss out on the opportunity to own in this picturesque area.

## **Additional Details:**

Lot Acres 1.5 Lot Dimensions Irregular School District 549 Taxes \$416 Taxes with Assessments \$416 Tax Year 2024