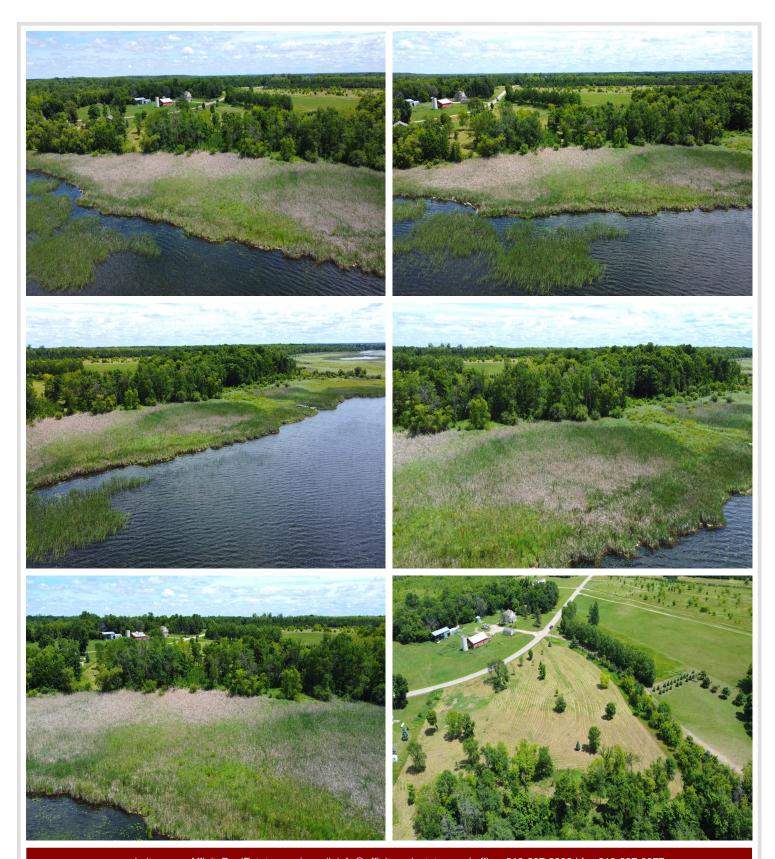

## **Description:**

Welcome to your own piece of paradise in beautiful Otter Tail County! This 1.51 acre cleared lot is the perfect place to build your dream home and enjoy sunset views. Located on a tar road, this level lot offers easy access to shopping and near by golf courses. Don't miss out on the opportunity to own in this picturesque area.

## **Additional Details:**

Lot Acres 1.5 Lot Dimensions Irregular School District 549 Taxes \$416 Taxes with Assessments \$416 Tax Year 2024