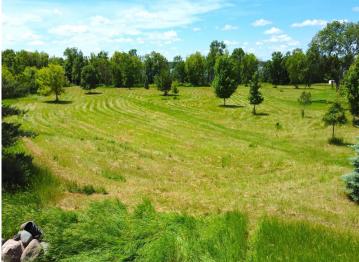

## **Description:**

Welcome to your own piece of paradise in beautiful Otter Tail County! This 1.51 acre cleared lot is the perfect place to build your dream home and enjoy sunset views. Located on a tar road, this level lot offers easy access to shopping and near by golf courses. Don't miss out on the opportunity to own in this picturesque area.

## **Additional Details:**

Lot Acres 1.5 Lot Dimensions Irregular School District 549 Taxes \$416 Taxes with Assessments \$416 Tax Year 2024