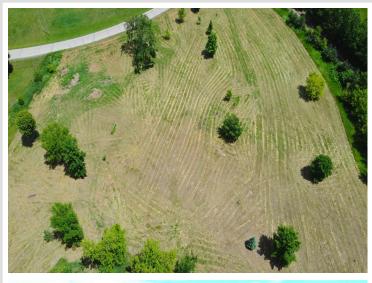

## **Description:**

Welcome to your own piece of paradise in beautiful Otter Tail County! This 1.51 acre cleared lot is the perfect place to build your dream home and enjoy sunset views. Located on a tar road, this level lot offers easy access to shopping and near by golf courses. Don't miss out on the opportunity to own in this picturesque area.

## **Additional Details:**

Lot Acres 1.5 Lot Dimensions Irregular School District 549 Taxes \$416 Taxes with Assessments \$416 Tax Year 2024