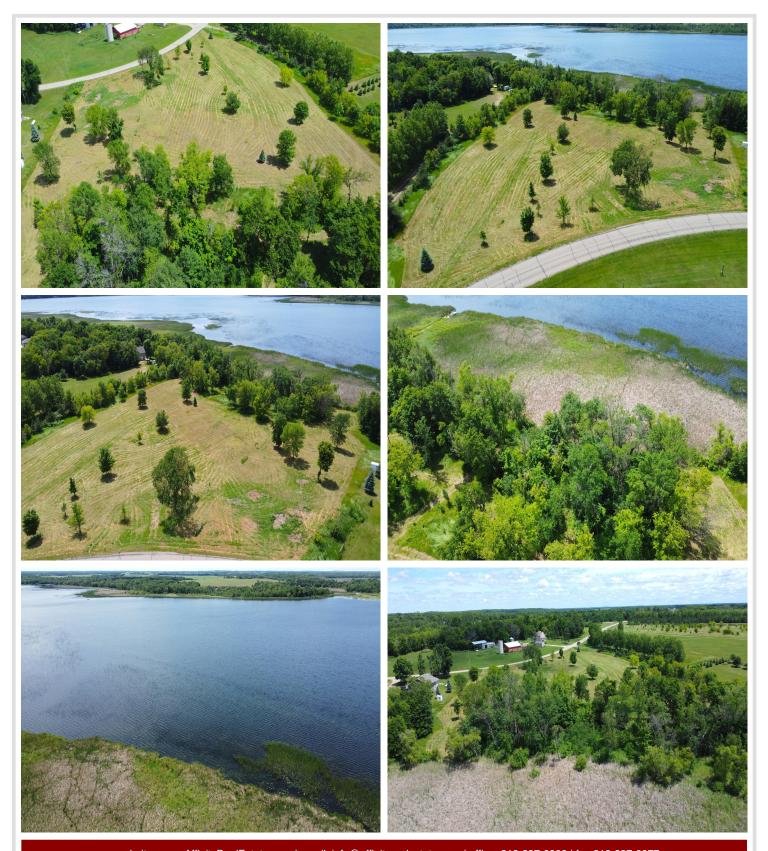

## **Description:**

Welcome to your own piece of paradise in beautiful Otter Tail County! This 1.51 acre cleared lot is the perfect place to build your dream home and enjoy sunset views. Located on a tar road, this level lot offers easy access to shopping and near by golf courses. Don't miss out on the opportunity to own in this picturesque area.

## **Additional Details:**

Lot Acres 1.5 Lot Dimensions Irregular School District 549 Taxes \$416 Taxes with Assessments \$416 Tax Year 2024