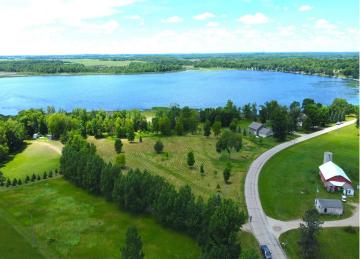

## **Description:**

Welcome to your own piece of paradise in beautiful Otter Tail County! This 1.51 acre cleared lot is the perfect place to build your dream home and enjoy sunset views. Located on a tar road, this level lot offers easy access to shopping and near by golf courses. Don't miss out on the opportunity to own in this picturesque area.

## **Driving Directions:**

West on cty. Rd 1 from Ottertail City approximately 4 miles, then turn right on Long Lake Road to Walker Lake Dr. Then turn left/west to the property.

Listed By: **Boll Realty** 