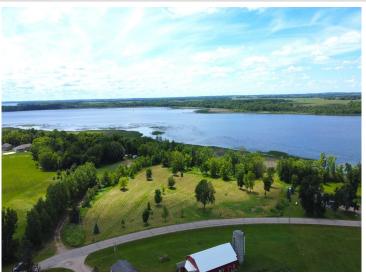

## **Description:**

Welcome to your own piece of paradise in beautiful Otter Tail County! This 1.51 acre cleared lot is the perfect place to build your dream home and enjoy sunset views. Located on a tar road, this level lot offers easy access to shopping and near by golf courses. Don't miss out on the opportunity to own in this picturesque area.

## **Driving Directions:**

West on cty. Rd 1 from Ottertail City approximately 4 miles, then turn right on Long Lake Road to Walker Lake Dr. Then turn left/west to the property.

Listed By: **Boll Realty** 