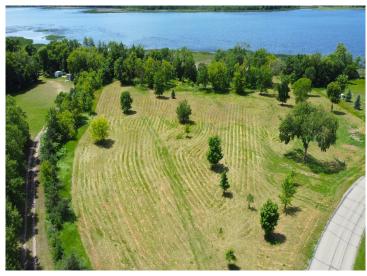

## **Description:**

Ready to build your dream home? Look at this level lot on Walker Lake. Located off a tar road, this 1.14 acre lot is cleared and ready to build. Great Location! Close to shopping, restaurants, and golf courses. Only 23 minutes from Perham.

\$159,000 MLS 6741449 Lake Land xxx Walker Lake Drive Richville MN 56576

\$159,000 MLS 6741449 Lake Land xxx Walker Lake Drive Richville MN 56576

website: www.AffinityRealEstate.com | email: info@affinityrealestate.com | office: 218-237-3333 | fax:218-237-3377