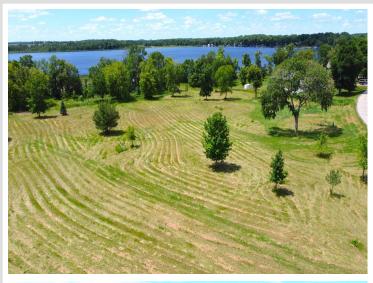

## **Description:**

Ready to build your dream home? Look at this level lot on Walker Lake. Located off a tar road, this 1.14 acre lot is cleared and ready to build. Great Location! Close to shopping, restaurants, and golf courses. Only 23 minutes from Perham.

\$159,000 MLS 6741449 Lake Land xxx Walker Lake Drive Richville MN 56576

 $website: www. Affinity Real Estate.com \mid email: info@affinity real estate.com \mid office: 218-237-3333 \mid fax: 218-237-3377 \mid fax: 218-237-377 \mid fax: 218-237-377$ 