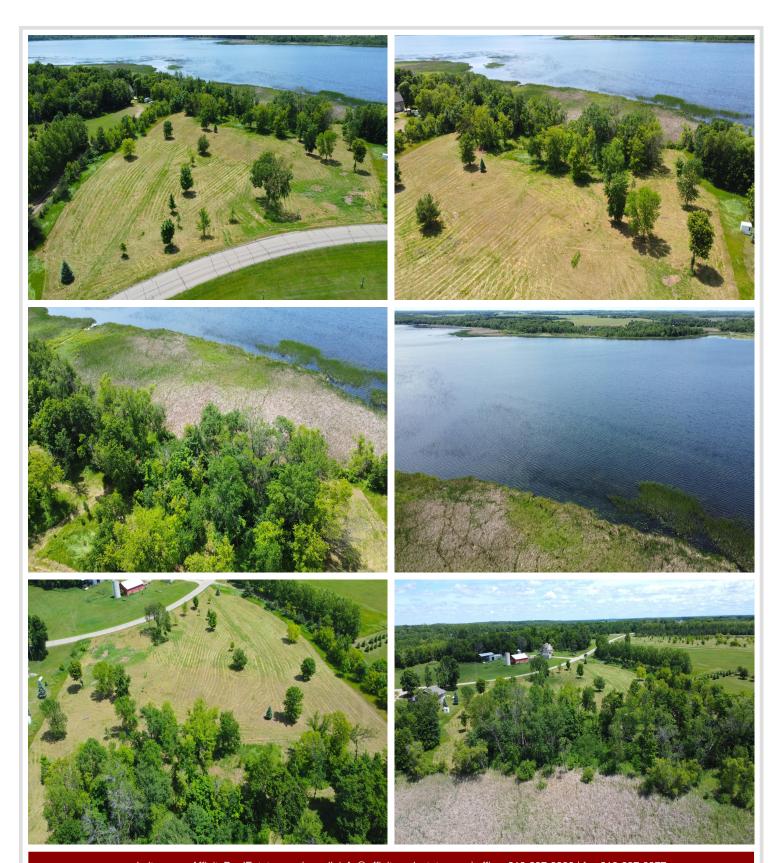

## **Description:**

Ready to build your dream home? Look at this level lot on Walker Lake. Located off a tar road, this 1.14 acre lot is cleared and ready to build. Great Location! Close to shopping, restaurants, and golf courses. Only 23 minutes from Perham.

## **Additional Details:**

Lot Acres 1.14 Lot Dimensions irregular School District 549 Taxes \$388 Taxes with Assessments \$388 Tax Year 2024