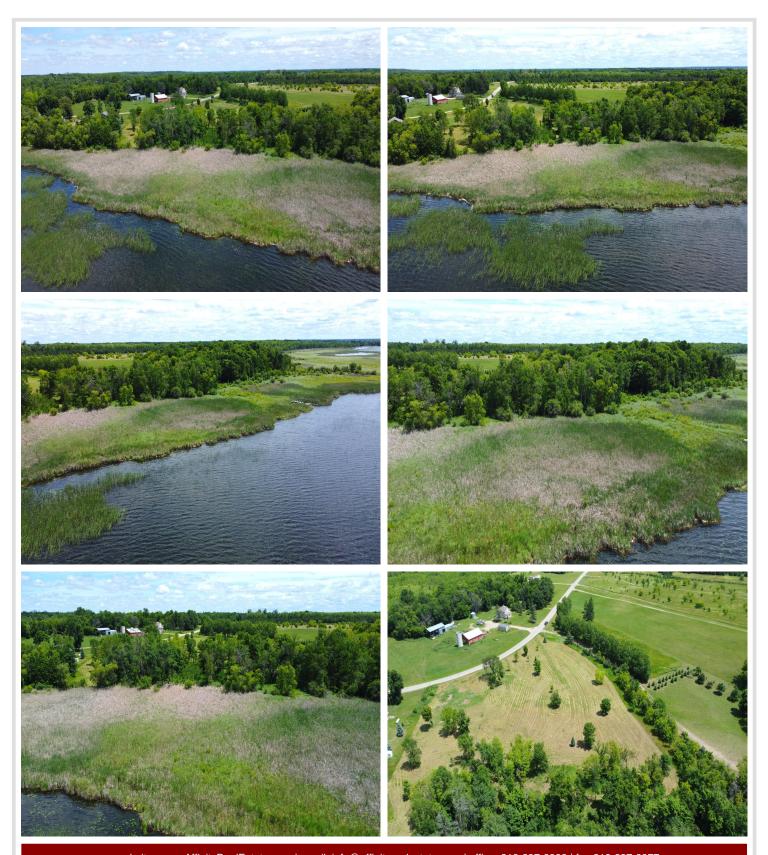

## **Description:**

Ready to build your dream home? Look at this level lot on Walker Lake. Located off a tar road, this 1.14 acre lot is cleared and ready to build. Great Location! Close to shopping, restaurants, and golf courses. Only 23 minutes from Perham.

## **Additional Details:**

Lot Acres 1.14 Lot Dimensions irregular School District 549 Taxes \$388 Taxes with Assessments \$388 Tax Year 2024