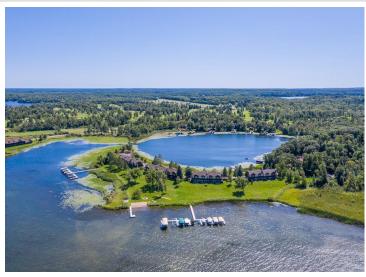

## **Description:**

This fabulous 3BR-4BA Gull Lake END UNIT townhome is in the highly sought after Green Hill Lake Association! There is over 2400' of shoreline with level elevation, an excellent sandy beach area paired with breathtaking lake views. Enjoy a true "Up-North" flavor in this impeccably cared for and professionally decorated property featuring custom kitchen cabinetry-stainless steel appliances-granite countertops-custom built log breakfast bar, a dining area that walks out to large deck with stunning lake views of Wilson Bay and Green Hill Bay, a large primary bedroom-private bath-walk in closet, tailored wood blinds and log accents throughout, a den that doubles as a 3rd sleeping area, a gorgeous newly renovated Tuscan style bathroom, workout room and a double attached garage. This is one of Gull Lake's hidden treasures...the grounds are spectacular and the views are even better. There is a private pickleball/tennis/basketball court for owners and their guests to share and it's only a short golf cart ride to several holes of Championship Golf, fine dining and the Historic Cragun's Resort...PRIME location. Let someone else do all the work...just pack your bags and enjoy the lake!