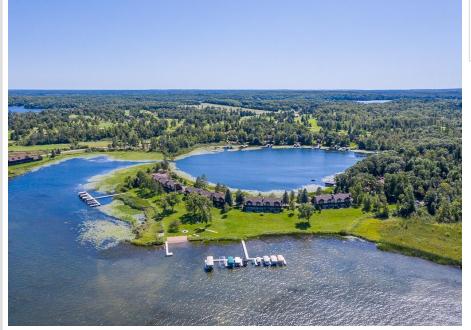

MLS 6741555 Lake Home

\$799,900

1,808 sq ft 3 bedrooms

4 baths

11280 Green Hill Road Brainerd MN 56401

Waterfront: Gull

Status: Pending

## **Description:**

This fabulous 3BR-4BA Gull Lake END UNIT townhome is in the highly sought after Green Hill Lake Association! There is over 2400' of shoreline with level elevation, an excellent sandy beach area paired with breathtaking lake views. Enjoy a true "Up-North" flavor in this impeccably cared for and professionally decorated property featuring custom kitchen cabinetry-stainless steel appliances-granite countertops-custom built log breakfast bar, a dining area that walks out to large deck with stunning lake views of Wilson Bay and Green Hill Bay, a large primary bedroom-private bath-walk in closet, tailored wood blinds and log accents throughout, a den that doubles as a 3rd sleeping area, a gorgeous newly renovated Tuscan style bathroom, workout room and a double attached garage. This is one of Gull Lake's hidden treasures...the grounds are spectacular and the views are even better. There is a private pickleball/tennis/basketball court for owners and their guests to share and it's only a short golf cart ride to several holes of Championship Golf, fine dining and the Historic Cragun's Resort...PRIME location. Let someone else do all the work...just pack your bags and enjoy the lake!