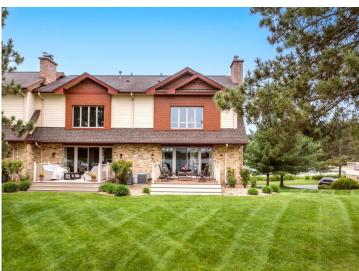

MLS 6741555 Lake Home

\$799,900

1,808 sq ft 3 bedrooms

4 baths

11280 Green Hill Road Brainerd MN 56401

Waterfront: Gull

Status: Pending

## **Description:**

This fabulous 3BR-4BA Gull Lake END UNIT townhome is in the highly sought after Green Hill Lake Association! There is over 2400' of shoreline with level elevation, an excellent sandy beach area paired with breathtaking lake views. Enjoy a true "Up-North" flavor in this impeccably cared for and professionally decorated property featuring custom kitchen cabinetry-stainless steel appliances-granite countertops-custom built log breakfast bar, a dining area that walks out to large deck with stunning lake views of Wilson Bay and Green Hill Bay, a large primary bedroom-private bath-walk in closet, tailored wood blinds and log accents throughout, a den that doubles as a 3rd sleeping area, a gorgeous newly renovated Tuscan style bathroom, workout room and a double attached garage. This is one of Gull Lake's hidden treasures...the grounds are spectacular and the views are even better. There is a private pickleball/tennis/basketball court for owners and their guests to share and it's only a short golf cart ride to several holes of Championship Golf, fine dining and the Historic Cragun's Resort...PRIME location. Let someone else do all the work...just pack your bags and enjoy the lake!