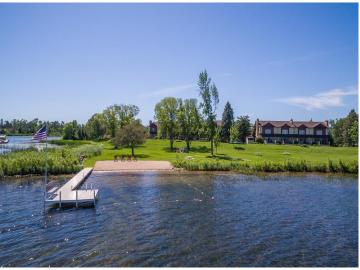

MLS 6741555 Lake Home

\$799,900

1,808 sq ft 3 bedrooms

4 baths

11280 Green Hill Road Brainerd MN 56401

Waterfront: Gull

Status: Pending

## **Description:**

This fabulous 3BR-4BA Gull Lake END UNIT townhome is in the highly sought after Green Hill Lake Association! There is over 2400' of shoreline with level elevation, an excellent sandy beach area paired with breathtaking lake views. Enjoy a true "Up-North" flavor in this impeccably cared for and professionally decorated property featuring custom kitchen cabinetry-stainless steel appliances-granite countertops-custom built log breakfast bar, a dining area that walks out to large deck with stunning lake views of Wilson Bay and Green Hill Bay, a large primary bedroom-private bath-walk in closet, tailored wood blinds and log accents throughout, a den that doubles as a 3rd sleeping area, a gorgeous newly renovated Tuscan style bathroom, workout room and a double attached garage. This is one of Gull Lake's hidden treasures...the grounds are spectacular and the views are even better. There is a private pickleball/tennis/basketball court for owners and their guests to share and it's only a short golf cart ride to several holes of Championship Golf, fine dining and the Historic Cragun's Resort...PRIME location. Let someone else do all the work...just pack your bags and enjoy the lake!