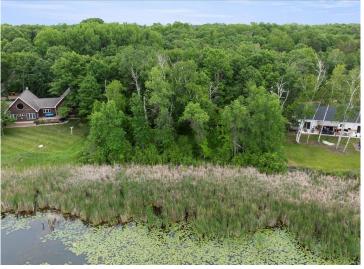

## **Description:**

Prime Buildable Lot on Deacon's Lodge Golf Course with Pelican Lake Access!

"Imagine building your dream home on this stunning, wooded lot, perfectly situated on hole 14 of the prestigious Deacon's Lodge Golf Course. Enjoy the best of both worlds with serene lake access to Pelican Lake, ideal for boating and recreation. This lot offers a unique opportunity to embrace luxury living in a beautiful, natural setting." Don't miss this rare opportunity, secure your piece of paradise.

## **Additional Details:**

0.93 Lot Acres

227x183x227x173 Lot Dimensions

School District 186 Taxes \$540 Taxes with Assessments \$540 Tax Year 2025