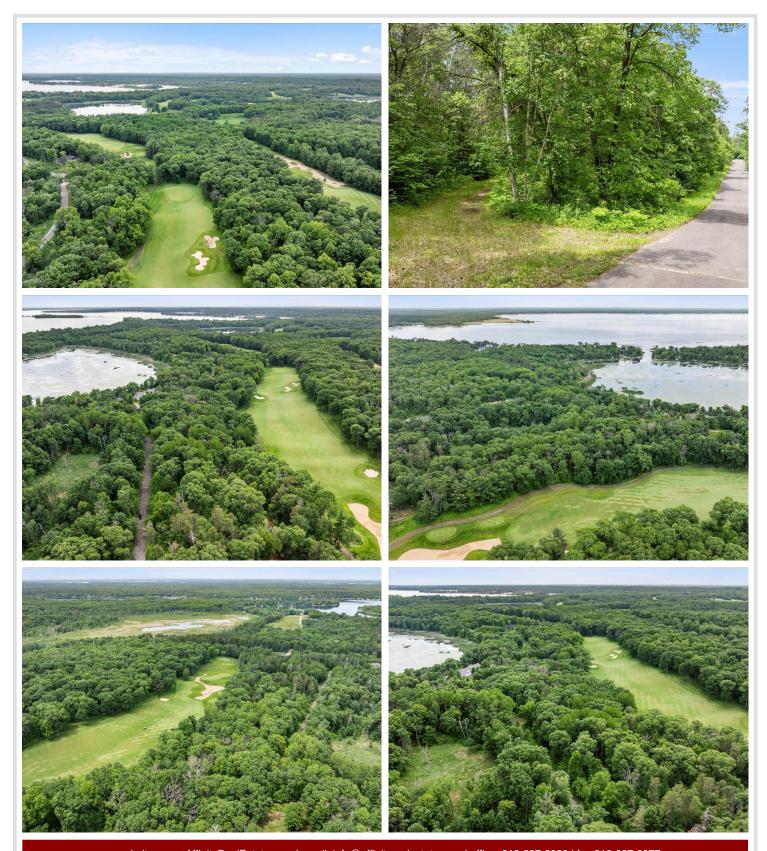

## **Description:**

Prime Buildable Lot on Deacon's Lodge Golf Course with Pelican Lake Access!

"Imagine building your dream home on this stunning, wooded lot, perfectly situated on hole 14 of the prestigious Deacon's Lodge Golf Course. Enjoy the best of both worlds with serene lake access to Pelican Lake, ideal for boating and recreation. This lot offers a unique opportunity to embrace luxury living in a beautiful, natural setting." Don't miss this rare opportunity, secure your piece of paradise.

## **Additional Details:**

0.93 Lot Acres

227x183x227x173 Lot Dimensions

School District 186 Taxes \$540 Taxes with Assessments \$540 Tax Year 2025

## **Driving Directions:**

Directions: From the Breezy Point gates, go north on Cty Rd 11 towards Crosslake for approx. 3 miles to a right on Cree Bay Circle to Right on Dog Leg to end of road.

Listed By: Dane Arthur Real Estate Agency-Crosslake