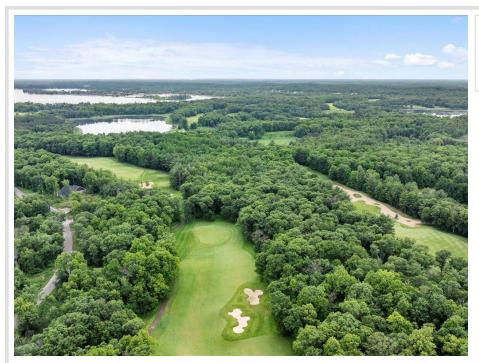

## **Description:**

Prime Buildable Lot on Deacon's Lodge Golf Course with Pelican Lake Access!

"Imagine building your dream home on this stunning, wooded lot, perfectly situated on hole 14 of the prestigious Deacon's Lodge Golf Course. Enjoy the best of both worlds with serene lake access to Pelican Lake, ideal for boating and recreation. This lot offers a unique opportunity to embrace luxury living in a beautiful, natural setting." Don't miss this rare opportunity, secure your piece of paradise.

## **Additional Details:**

0.93 Lot Acres

227x183x227x173 Lot Dimensions

School District 186 Taxes \$540 Taxes with Assessments \$540 Tax Year 2025