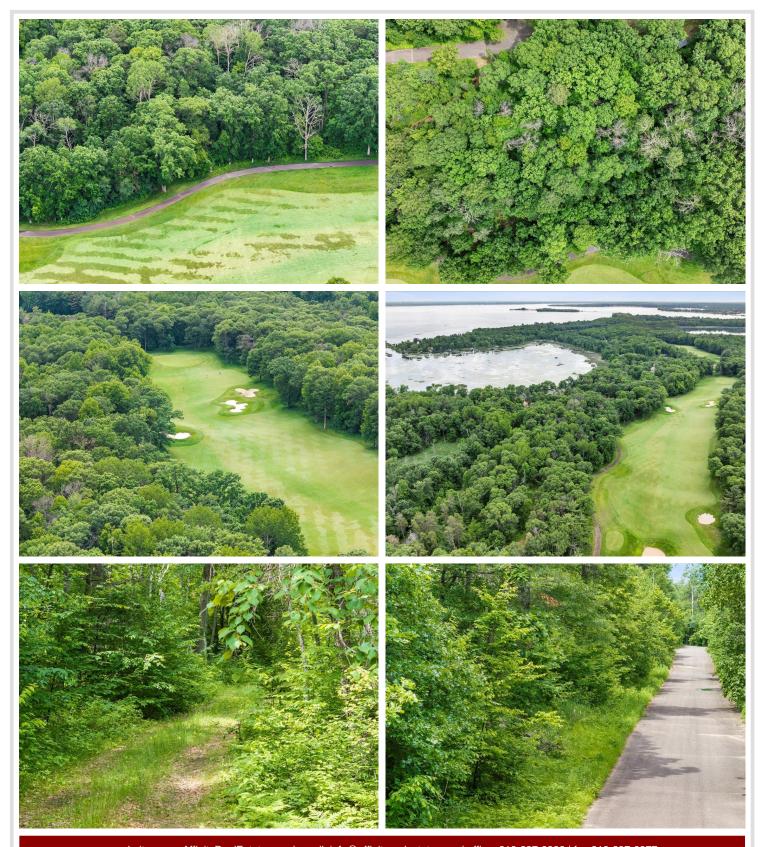

## **Description:**

Prime Buildable Lot on Deacon's Lodge Golf Course with Pelican Lake Access!

"Imagine building your dream home on this stunning, wooded lot, perfectly situated on hole 14 of the prestigious Deacon's Lodge Golf Course. Enjoy the best of both worlds with serene lake access to Pelican Lake, ideal for boating and recreation. This lot offers a unique opportunity to embrace luxury living in a beautiful, natural setting." Don't miss this rare opportunity, secure your piece of paradise.

## **Additional Details:**

0.93 Lot Acres

227x183x227x173 Lot Dimensions

School District 186 Taxes \$540 Taxes with Assessments \$540 Tax Year 2025

## **Driving Directions:**

Directions: From the Breezy Point gates, go north on Cty Rd 11 towards Crosslake for approx. 3 miles to a right on Cree Bay Circle to Right on Dog Leg to end of road.

Listed By: Dane Arthur Real Estate Agency-Crosslake