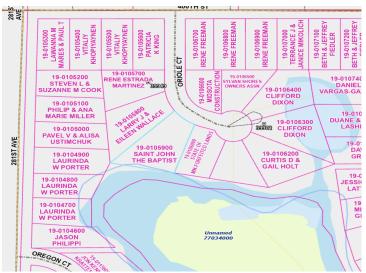

## **Description:**

Welcome to beautiful Todd County, Minnesota!! This lot in Sylvan Shores is open to the builder of your choice. You will be able to enjoy all the amenities the association provides; pool, community center, camp ground, club house and access to other lakes within the Sylvan Shores Association. Local fishing and public hunting land nearby are huge pluses!! Escape the noise and commotion of the big citie!! The Sylvan Shores Community is located just over 2 hours north of the Twin Cities. This lot is 3/4 of an acre and backs up to small lake for your enjoyment. Priced to sell!!