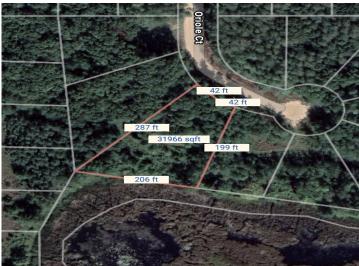

## **Additional Details:**

Lot Acres 0.73

Lot Dimensions 84x199x206x287

School District 2170
Taxes \$28
Taxes with Assessments \$28
Tax Year 2025