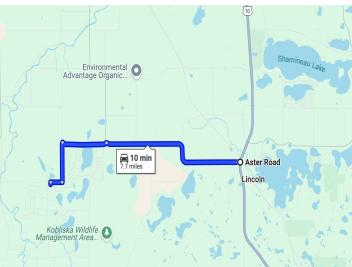

## **Driving Directions:**

From highway 10 take county rd 7 west for 4.7 miles, left on cnty rd 26, left on 285th, right on 400th, then left on Oriole Court. Property on the rigth.

Listed By: Timber Ghost Realty, LLC