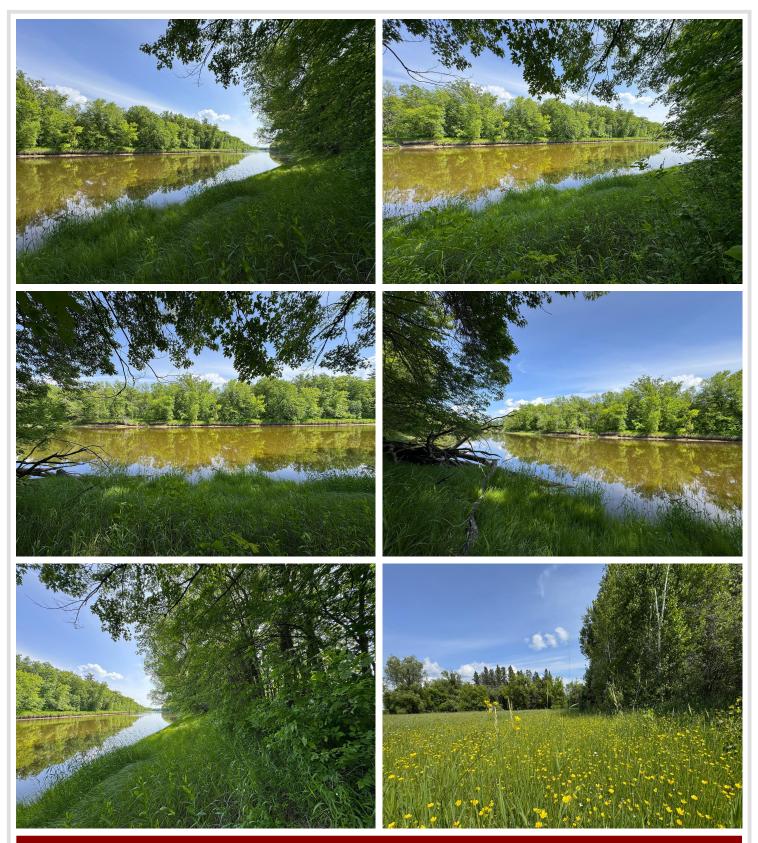

## **Description:**

Great opportunity to get an absolutely gorgeous 2.66 acre Mississippi River parcel consisting of 2 lots, 200' of river frontage with gradual elevation and a nice mix of woods and open area. This could be your up-North getaway with the opportunity to camp, build or do whatever you dream of - the possibilities are endless! Get back to nature, enjoy the sound of the river, view the wildlife and just relax! Don't forget to throw a line in the river and explore the many amazing area lakes. This great location near Hwy 169 and Great River Road is just minutes from Aitkin and Palisade offering easy access to local ATV and snowmobile trails, fishing, swimming, golf, dining, etc. Take advantage of the thousands of acres of State and County land nearby for all your hunting and recreation needs. It's time to enjoy all this parcel has to offer!

## **Additional Details:**

Lot Acres 2.66

Lot Dimensions 200x663x200x566

School District 8001
Taxes \$104
Taxes with Assessments \$104
Tax Year 2025