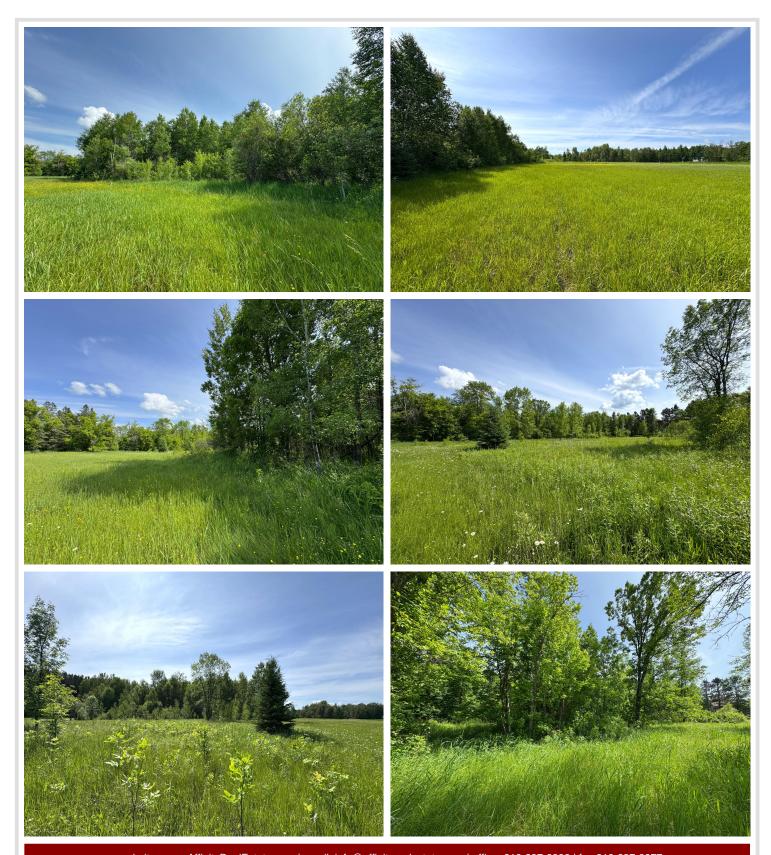

## **Description:**

Great opportunity to get an absolutely gorgeous 2.66 acre Mississippi River parcel consisting of 2 lots, 200' of river frontage with gradual elevation and a nice mix of woods and open area. This could be your up-North getaway with the opportunity to camp, build or do whatever you dream of - the possibilities are endless! Get back to nature, enjoy the sound of the river, view the wildlife and just relax! Don't forget to throw a line in the river and explore the many amazing area lakes. This great location near Hwy 169 and Great River Road is just minutes from Aitkin and Palisade offering easy access to local ATV and snowmobile trails, fishing, swimming, golf, dining, etc. Take advantage of the thousands of acres of State and County land nearby for all your hunting and recreation needs. It's time to enjoy all this parcel has to offer!

## **Additional Details:**

Lot Acres 2.66

Lot Dimensions 200x663x200x566

School District 8001
Taxes \$104
Taxes with Assessments \$104
Tax Year 2025