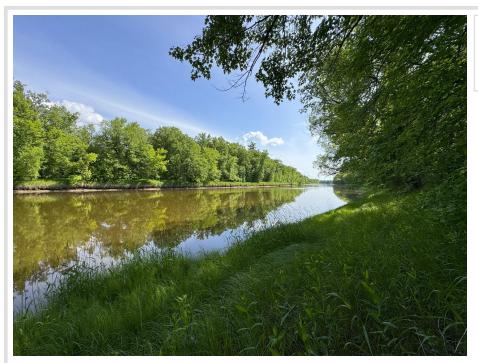

## **Description:**

Great opportunity to get an absolutely gorgeous 2.66 acre Mississippi River parcel consisting of 2 lots, 200' of river frontage with gradual elevation and a nice mix of woods and open area. This could be your up-North getaway with the opportunity to camp, build or do whatever you dream of - the possibilities are endless! Get back to nature, enjoy the sound of the river, view the wildlife and just relax! Don't forget to throw a line in the river and explore the many amazing area lakes. This great location near Hwy 169 and Great River Road is just minutes from Aitkin and Palisade offering easy access to local ATV and snowmobile trails, fishing, swimming, golf, dining, etc. Take advantage of the thousands of acres of State and County land nearby for all your hunting and recreation needs. It's time to enjoy all this parcel has to offer!

## **Additional Details:**

Lot Acres 2.66

Lot Dimensions 200x663x200x566

School District 8001
Taxes \$104
Taxes with Assessments \$104
Tax Year 2025