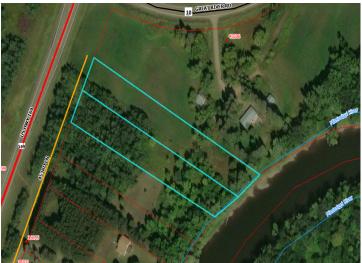

## **Description:**

Great opportunity to get an absolutely gorgeous 2.66 acre Mississippi River parcel consisting of 2 lots, 200' of river frontage with gradual elevation and a nice mix of woods and open area. This could be your up-North getaway with the opportunity to camp, build or do whatever you dream of - the possibilities are endless! Get back to nature, enjoy the sound of the river, view the wildlife and just relax! Don't forget to throw a line in the river and explore the many amazing area lakes. This great location near Hwy 169 and Great River Road is just minutes from Aitkin and Palisade offering easy access to local ATV and snowmobile trails, fishing, swimming, golf, dining, etc. Take advantage of the thousands of acres of State and County land nearby for all your hunting and recreation needs. It's time to enjoy all this parcel has to offer!

## **Additional Details:**

Lot Acres 2.66

Lot Dimensions 200x663x200x566

School District 8001
Taxes \$104
Taxes with Assessments \$104
Tax Year 2025

## **Driving Directions:**

From Aitkin, US Hwy 169 North to right on 453rd Lane to property and sign on right. New Trail on 453rd completed.

Listed By: Woods & Shores Real Estate, Inc.

Affinity Real Estate Inc. participates in the Regional Multiple Listing Service of Minnesota, Inc Broker Reciprocity (sm) program, allowing us to display other broker's listings on our website. All properties are subject to prior sale, change or withdrawal.