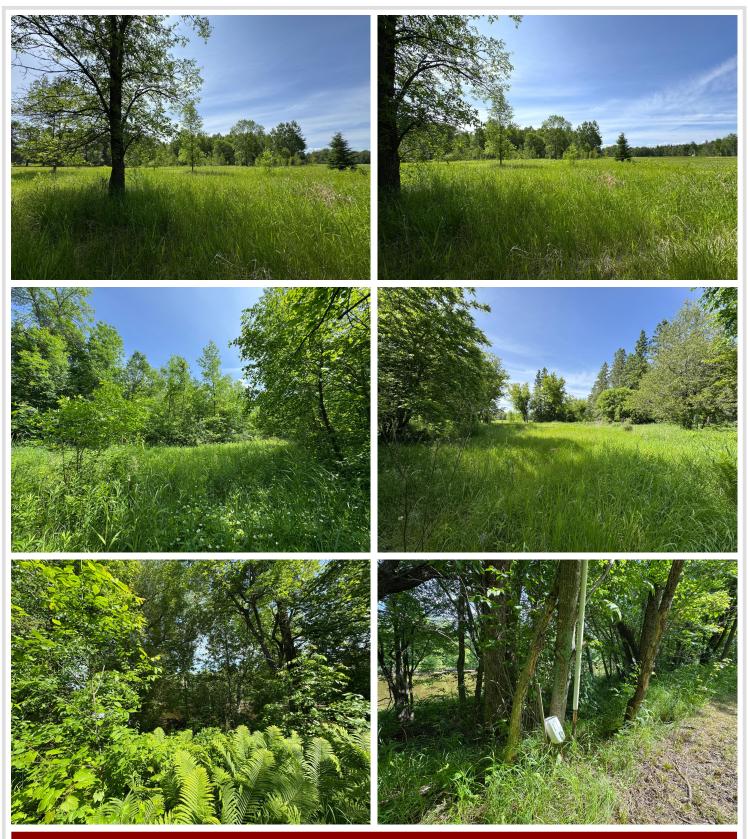

## **Description:**

Great opportunity to get an absolutely gorgeous 2.66 acre Mississippi River parcel consisting of 2 lots, 200' of river frontage with gradual elevation and a nice mix of woods and open area. This could be your up-North getaway with the opportunity to camp, build or do whatever you dream of - the possibilities are endless! Get back to nature, enjoy the sound of the river, view the wildlife and just relax! Don't forget to throw a line in the river and explore the many amazing area lakes. This great location near Hwy 169 and Great River Road is just minutes from Aitkin and Palisade offering easy access to local ATV and snowmobile trails, fishing, swimming, golf, dining, etc. Take advantage of the thousands of acres of State and County land nearby for all your hunting and recreation needs. It's time to enjoy all this parcel has to offer!

## **Additional Details:**

Lot Acres 2.66

Lot Dimensions 200x663x200x566

School District 8001
Taxes \$104
Taxes with Assessments \$104
Tax Year 2025