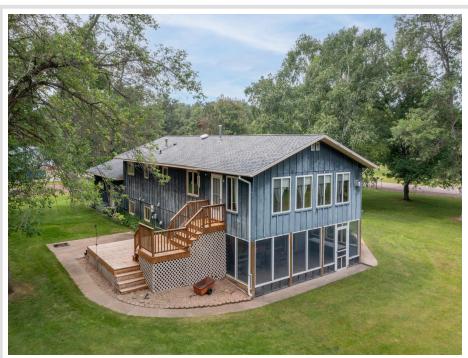

## **Description:**

FIRST TIME EVER LISTED! Spacious, charming and airy - 4 bedroom home nestled in a peaceful neighborhood, with over 2000 sq ft of finished living space. This very well maintained home offers the perfect blend of cozy comfort and open, sun filled rooms. Enjoy the bright, open layout that is perfect for relaxing or entertaining. You will appreciate the extra living space in the lower level family room, where there is plenty of room for a hobby room, home office or 2 extra bedrooms. The large sun porch and big back deck invite you to soak up the seasons any time of year. Outside is a SUPER nice and large yard, complete with a couple storage sheds, extensive veggie and flower gardens, so bring your green thumb! This home is the perfect balance of privacy, space and charm - move-in ready! Come experience small-town living at it's finest! Schedule today, as homes in this Deerwood neighborhood typically don't last long. The home next door went under contract with multiple offers in a day or two, so don't hesitate! Note: furnace has been cleaned yearly.