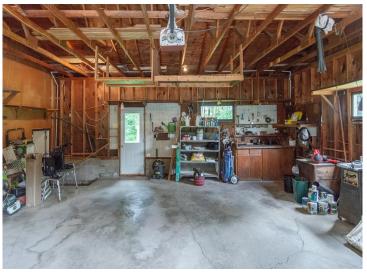

## **Description:**

FIRST TIME EVER LISTED! Spacious, charming and airy - 4 bedroom home nestled in a peaceful neighborhood, with over 2000 sq ft of finished living space. This very well maintained home offers the perfect blend of cozy comfort and open, sun filled rooms. Enjoy the bright, open layout that is perfect for relaxing or entertaining. You will appreciate the extra living space in the lower level family room, where there is plenty of room for a hobby room, home office or 2 extra bedrooms. The large sun porch and big back deck invite you to soak up the seasons any time of year. Outside is a SUPER nice and large yard, complete with a couple storage sheds, extensive veggie and flower gardens, so bring your green thumb! This home is the perfect balance of privacy, space and charm - move-in ready! Come experience small-town living at it's finest! Schedule today, as homes in this Deerwood neighborhood typically don't last long. The home next door went under contract with multiple offers in a day or two, so don't hesitate! Note: furnace has been cleaned yearly.