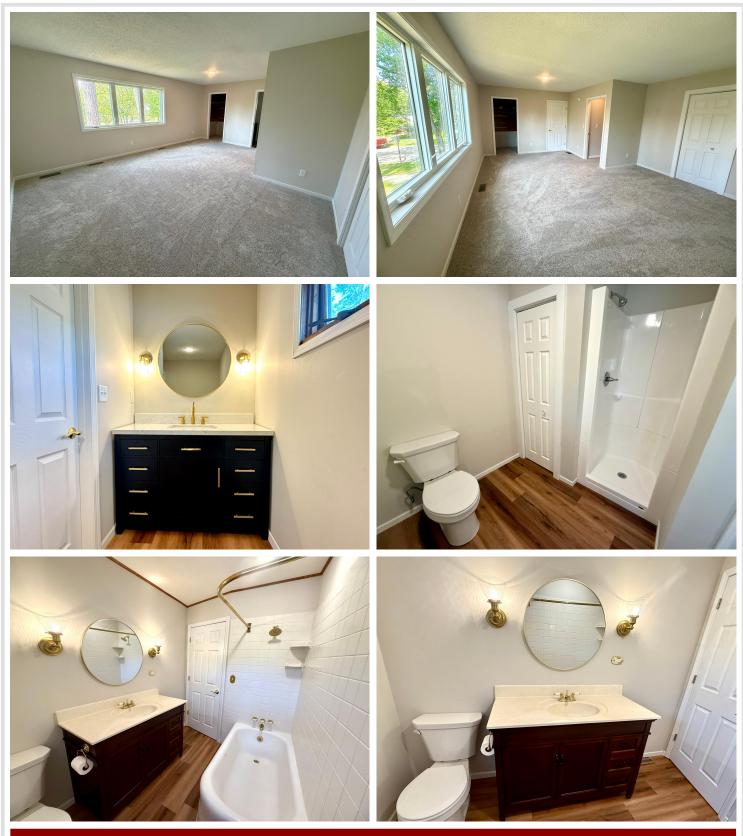

### **Description:**

Spacious and beautifully restored 4-bedroom, 3-bathroom Victorian-style home on a large double corner lot in town. Enjoy the charm of classic architecture paired with modern updates: brand new flooring throughout, a fully renovated kitchen with new cabinetry and appliances, and a new natural gas furnace with central air. Thoughtfully landscaped with gardens and mature trees, this home also features a lovely covered rear porch perfect for relaxing outdoors. Updated from top to bottom while retaining its timeless character.