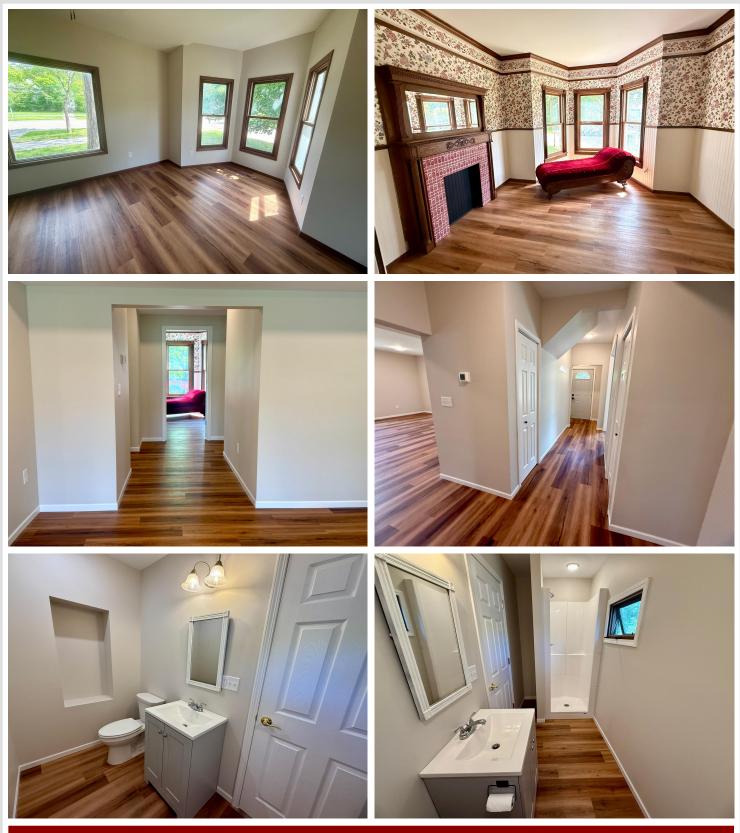

### **Description:**

Spacious and beautifully restored 4-bedroom, 3-bathroom Victorian-style home on a large double corner lot in town. Enjoy the charm of classic architecture paired with modern updates: brand new flooring throughout, a fully renovated kitchen with new cabinetry and appliances, and a new natural gas furnace with central air. Thoughtfully landscaped with gardens and mature trees, this home also features a lovely covered rear porch perfect for relaxing outdoors. Updated from top to bottom while retaining its timeless character.