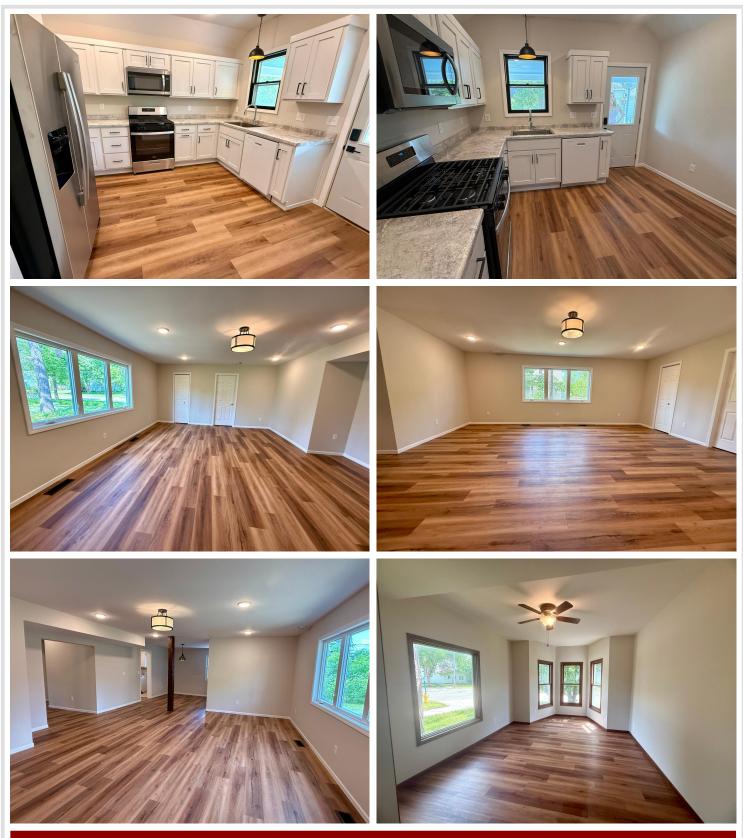

### **Description:**

Spacious and beautifully restored 4-bedroom, 3-bathroom Victorian-style home on a large double corner lot in town. Enjoy the charm of classic architecture paired with modern updates: brand new flooring throughout, a fully renovated kitchen with new cabinetry and appliances, and a new natural gas furnace with central air. Thoughtfully landscaped with gardens and mature trees, this home also features a lovely covered rear porch perfect for relaxing outdoors. Updated from top to bottom while retaining its timeless character.