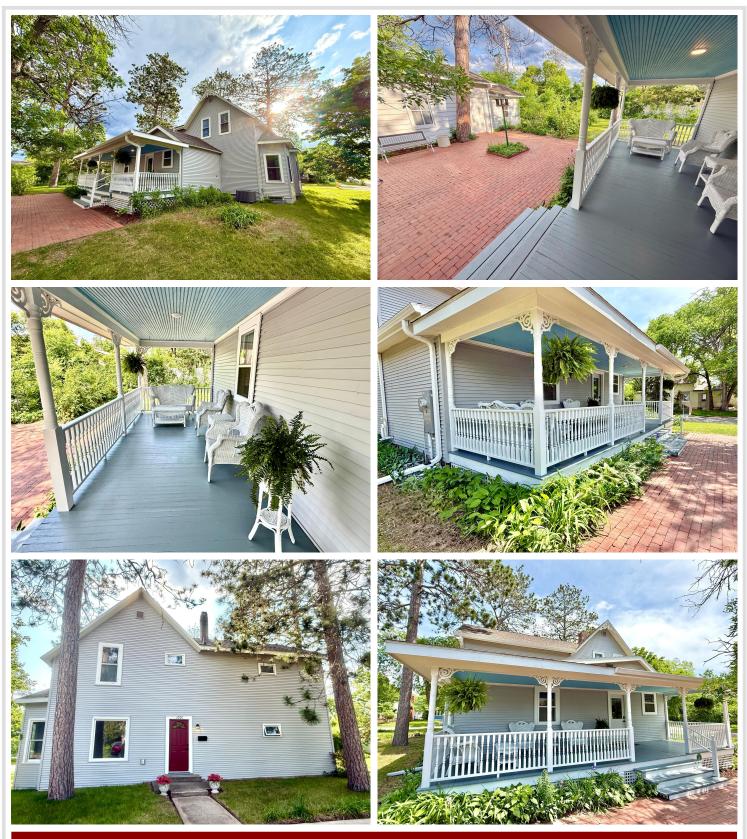

### **Description:**

Spacious and beautifully restored 4-bedroom, 3-bathroom Victorian-style home on a large double corner lot in town. Enjoy the charm of classic architecture paired with modern updates: brand new flooring throughout, a fully renovated kitchen with new cabinetry and appliances, and a new natural gas furnace with central air. Thoughtfully landscaped with gardens and mature trees, this home also features a lovely covered rear porch perfect for relaxing outdoors. Updated from top to bottom while retaining its timeless character.