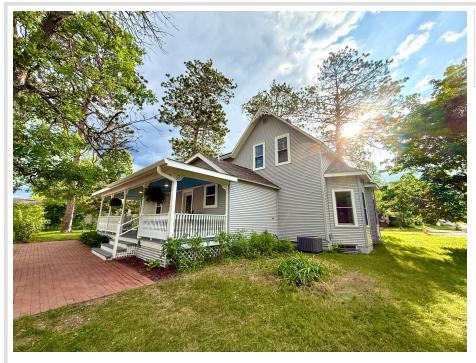

# \$259,000

2,472 sq ft 4 bedrooms 3 baths

1001 America Avenue Bemidji MN 56601

Status: Hold

### **Description:**

Spacious and beautifully restored 4-bedroom, 3-bathroom Victorian-style home on a large double corner lot in town. Enjoy the charm of classic architecture paired with modern updates: brand new flooring throughout, a fully renovated kitchen with new cabinetry and appliances, and a new natural gas furnace with central air. Thoughtfully landscaped with gardens and mature trees, this home also features a lovely covered rear porch perfect for relaxing outdoors. Updated from top to bottom while retaining its timeless character.