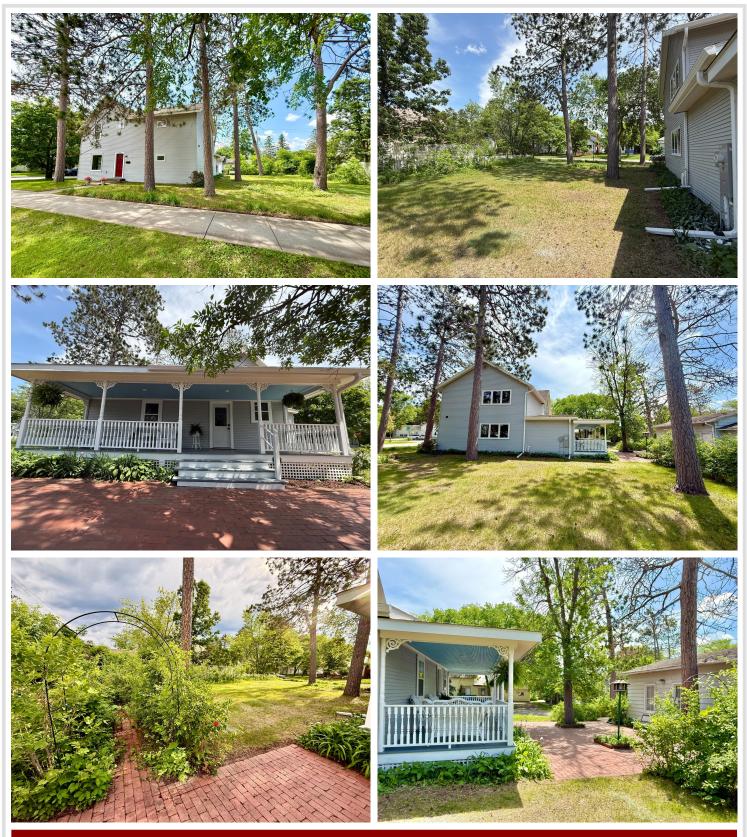

### **Description:**

Spacious and beautifully restored 4-bedroom, 3-bathroom Victorian-style home on a large double corner lot in town. Enjoy the charm of classic architecture paired with modern updates: brand new flooring throughout, a fully renovated kitchen with new cabinetry and appliances, and a new natural gas furnace with central air. Thoughtfully landscaped with gardens and mature trees, this home also features a lovely covered rear porch perfect for relaxing outdoors. Updated from top to bottom while retaining its timeless character.