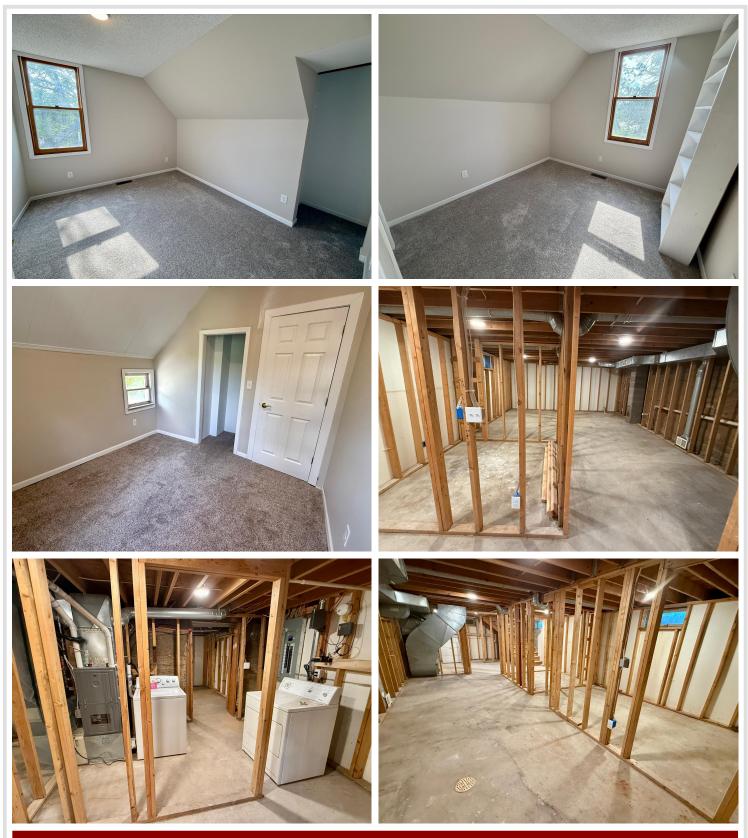

### **Description:**

Spacious and beautifully restored 4-bedroom, 3-bathroom Victorian-style home on a large double corner lot in town. Enjoy the charm of classic architecture paired with modern updates: brand new flooring throughout, a fully renovated kitchen with new cabinetry and appliances, and a new natural gas furnace with central air. Thoughtfully landscaped with gardens and mature trees, this home also features a lovely covered rear porch perfect for relaxing outdoors. Updated from top to bottom while retaining its timeless character.

#### Additional Features:

Basement: Full Fuel: Electric, Natural Gas Garage: 1 Heat: Forced Air, Other Sewer: City Sewer/Connected Water: City Water/Connected Air Conditioning: Central Air