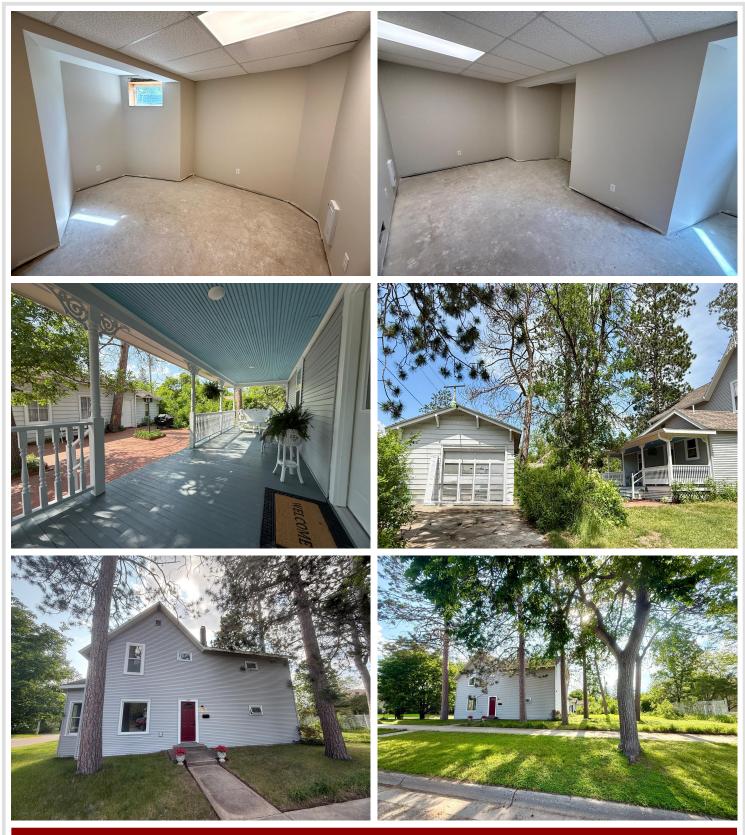

### **Description:**

Spacious and beautifully restored 4-bedroom, 3-bathroom Victorian-style home on a large double corner lot in town. Enjoy the charm of classic architecture paired with modern updates: brand new flooring throughout, a fully renovated kitchen with new cabinetry and appliances, and a new natural gas furnace with central air. Thoughtfully landscaped with gardens and mature trees, this home also features a lovely covered rear porch perfect for relaxing outdoors. Updated from top to bottom while retaining its timeless character.

#### Additional Details:

| Year Built             | 1910      |
|------------------------|-----------|
| Lot Acres              | 0.23      |
| Lot Dimensions         | 100 x 100 |
| Garage Stalls          | 1         |
| School District        | 31        |
| Taxes                  | \$1,318   |
| Taxes with Assessments | \$1,318   |
| Tax Year               | 2025      |