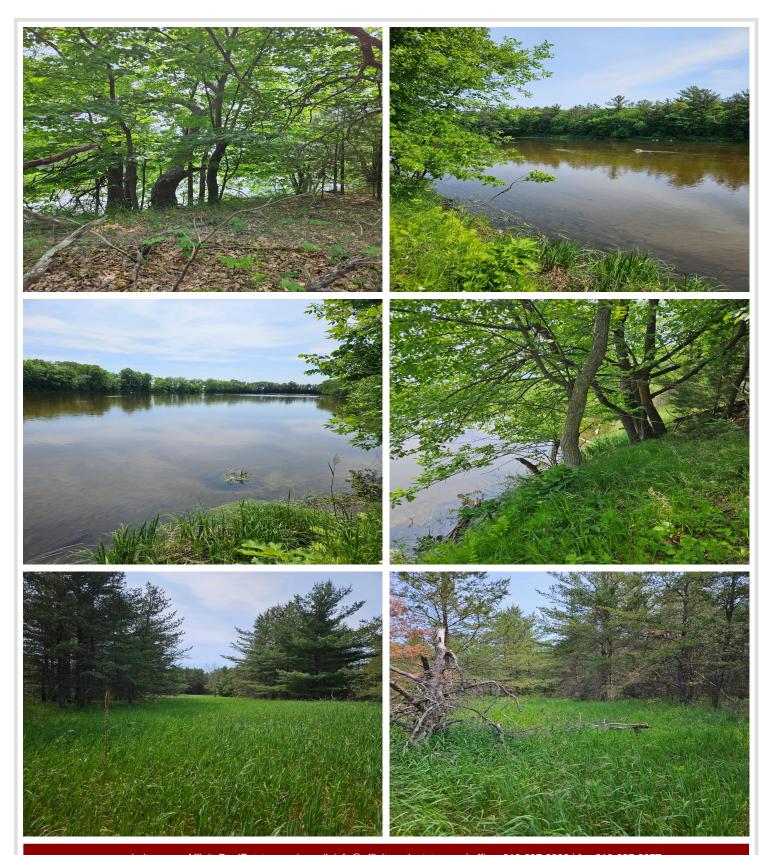

## **Description:**

The Crow Wing River is known for its clear water & one of the best wilderness routes for canoeing/ kayaking/ tubing/ fishing. Build your dream retreat on almost 3 acres and 228 feet of waterfront! The bunkhouse is a great addition for staying in and storage of fishing equipment, kayaks, etc. Located across the road from the Vintage golf course.