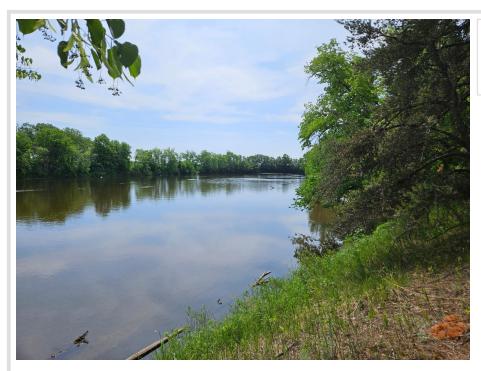

## **Description:**

The Crow Wing River is known for its clear water & one of the best wilderness routes for canoeing/ kayaking/ tubing/ fishing. Build your dream retreat on almost 3 acres and 228 feet of waterfront! The bunkhouse is a great addition for staying in and storage of fishing equipment, kayaks, etc. Located across the road from the Vintage golf course.

## **Additional Details:**

Lot Acres 2.72

Lot Dimensions 228x517x190x556

School District 2170 Taxes \$242 Taxes with Assessments \$242 Tax Year 2025