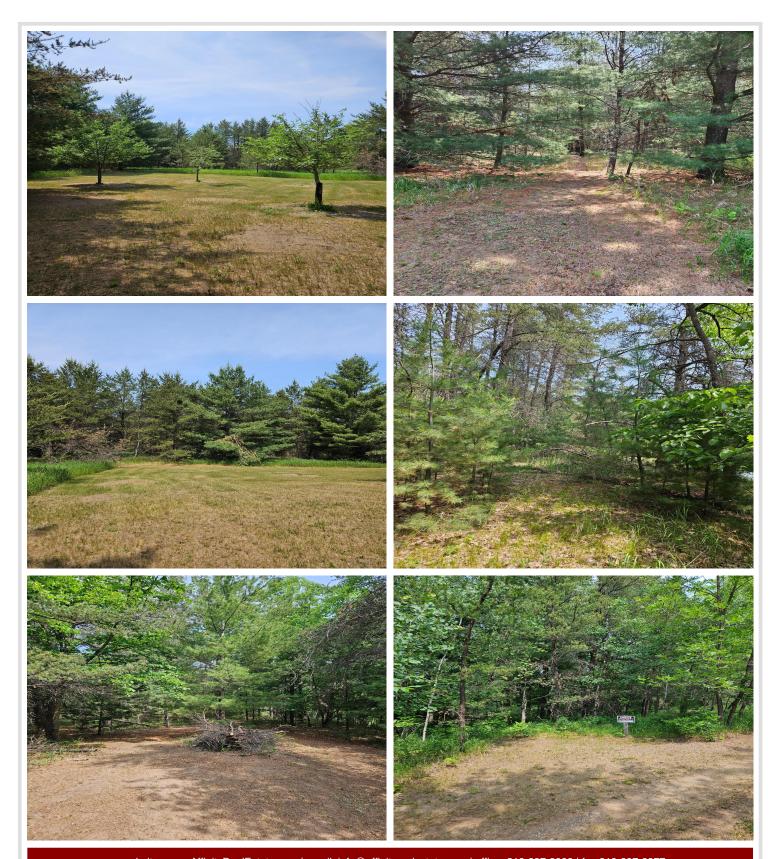

## **Description:**

The Crow Wing River is known for its clear water & one of the best wilderness routes for canoeing/ kayaking/ tubing/ fishing. Build your dream retreat on almost 3 acres and 228 feet of waterfront! The bunkhouse is a great addition for staying in and storage of fishing equipment, kayaks, etc. Located across the road from the Vintage golf course.

## **Additional Details:**

Lot Acres 2.72

Lot Dimensions 228x517x190x556

School District 2170 Taxes \$242 Taxes with Assessments \$242 Tax Year 2025