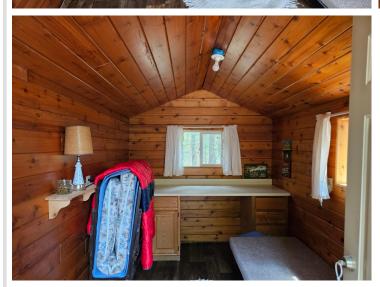

## **Description:**

The Crow Wing River is known for its clear water & one of the best wilderness routes for canoeing/ kayaking/ tubing/ fishing. Build your dream retreat on almost 3 acres and 228 feet of waterfront! The bunkhouse is a great addition for staying in and storage of fishing equipment, kayaks, etc. Located across the road from the Vintage golf course.