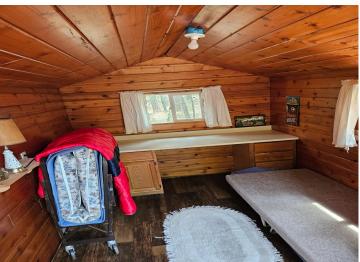

## **Description:**

The Crow Wing River is known for its clear water & one of the best wilderness routes for canoeing/ kayaking/ tubing/ fishing. Build your dream retreat on almost 3 acres and 228 feet of waterfront! The bunkhouse is a great addition for staying in and storage of fishing equipment, kayaks, etc. Located across the road from the Vintage golf course.