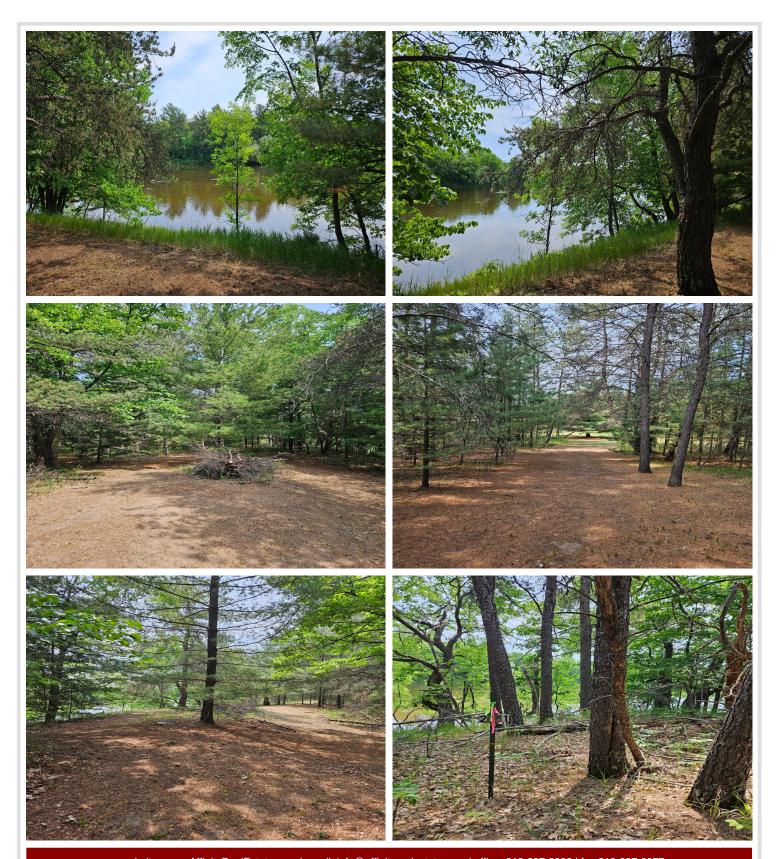

## **Description:**

The Crow Wing River is known for its clear water & one of the best wilderness routes for canoeing/ kayaking/ tubing/ fishing. Build your dream retreat on almost 3 acres and 228 feet of waterfront! The bunkhouse is a great addition for staying in and storage of fishing equipment, kayaks, etc. Located across the road from the Vintage golf course.