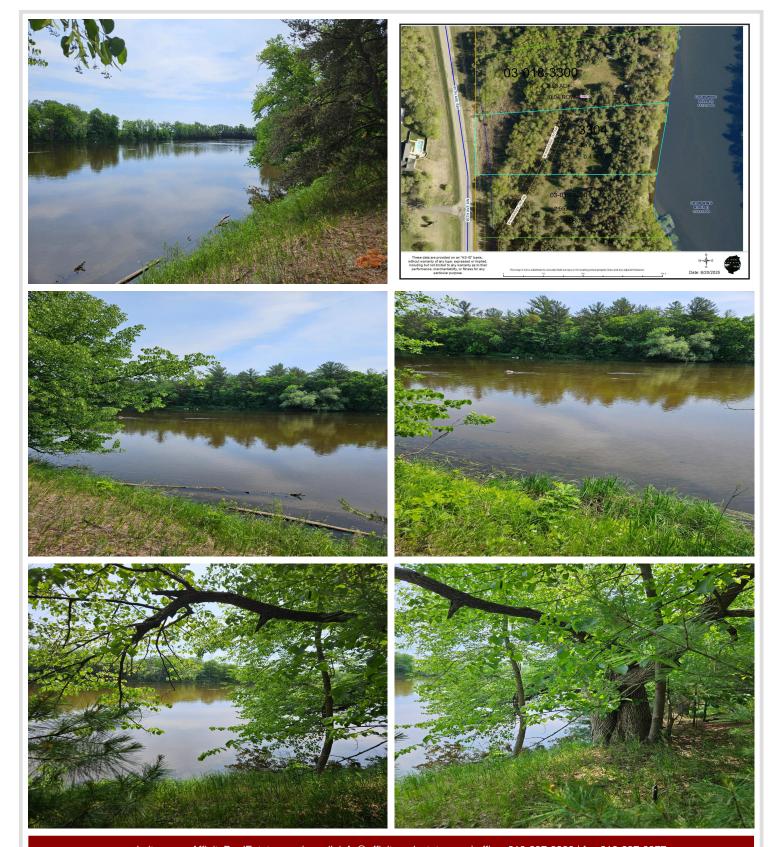

## **Description:**

The Crow Wing River is known for its clear water & one of the best wilderness routes for canoeing/ kayaking/ tubing/ fishing. Build your dream retreat on almost 3 acres and 228 feet of waterfront! The bunkhouse is a great addition for staying in and storage of fishing equipment, kayaks, etc. Located across the road from the Vintage golf course.

## **Additional Details:**

Lot Acres 2.72

Lot Dimensions 228x517x190x556

School District 2170 Taxes \$242 Taxes with Assessments \$242 Tax Year 2025