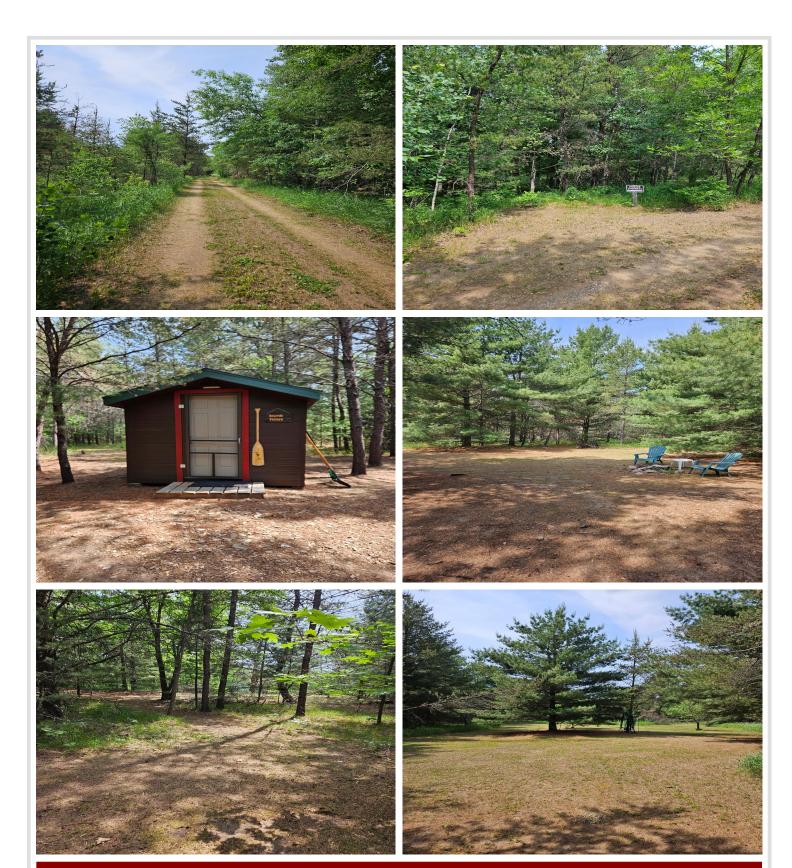

## **Description:**

The Crow Wing River is known for its clear water & one of the best wilderness routes for canoeing/ kayaking/ tubing/ fishing. Build your dream retreat on almost 3 acres and 228 feet of waterfront! The bunkhouse is a great addition for staying in and storage of fishing equipment, kayaks, etc. Located across the road from the Vintage golf course.

## **Additional Details:**

Lot Acres 2.72

Lot Dimensions 228x517x190x556

School District 2170 Taxes \$242 Taxes with Assessments \$242 Tax Year 2025