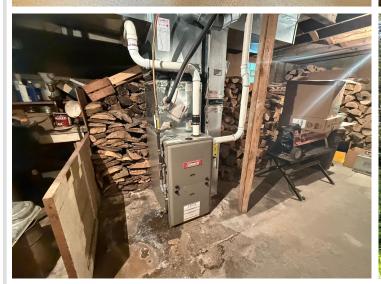

## **Description:**

Welcome to your peaceful retreat on 6 acres of serene countryside! This charming 3-bedroom, 2 %-bath home offers a perfect blend of comfort and rustic charm. The master suite features a private % bath and its own beautiful stone fireplace, creating a cozy and relaxing escape. Enjoy year-round comfort with central air, propane forced-air heat, electric baseboards, and a brand-new furnace installed in 2023. The home is wrapped in cedar siding, recently stained for lasting appeal, and topped with a durable steel roof on both the house and detached garage. The spacious garage features infloor heat and plenty of room for storage or hobbies. Inside the home, five new windows brighten the living spaces with natural light. Step outside onto the wrap-around deck and take in the beauty and quiet of the surrounding nature. An inactive gravel pit offers unique character and potential uses for the land, and there's room to expand the home with potential for additional bedrooms. Located in a tranquil setting surrounded by numerous fishing lakes, this property is perfect for outdoor enthusiasts or anyone looking to enjoy a peaceful lifestyle.