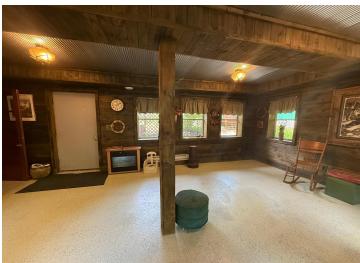

## **Description:**

Welcome to your peaceful retreat on 6 acres of serene countryside! This charming 3-bedroom, 2 %-bath home offers a perfect blend of comfort and rustic charm. The master suite features a private % bath and its own beautiful stone fireplace, creating a cozy and relaxing escape. Enjoy year-round comfort with central air, propane forced-air heat, electric baseboards, and a brand-new furnace installed in 2023. The home is wrapped in cedar siding, recently stained for lasting appeal, and topped with a durable steel roof on both the house and detached garage. The spacious garage features infloor heat and plenty of room for storage or hobbies. Inside the home, five new windows brighten the living spaces with natural light. Step outside onto the wrap-around deck and take in the beauty and quiet of the surrounding nature. An inactive gravel pit offers unique character and potential uses for the land, and there's room to expand the home with potential for additional bedrooms. Located in a tranquil setting surrounded by numerous fishing lakes, this property is perfect for outdoor enthusiasts or anyone looking to enjoy a peaceful lifestyle.