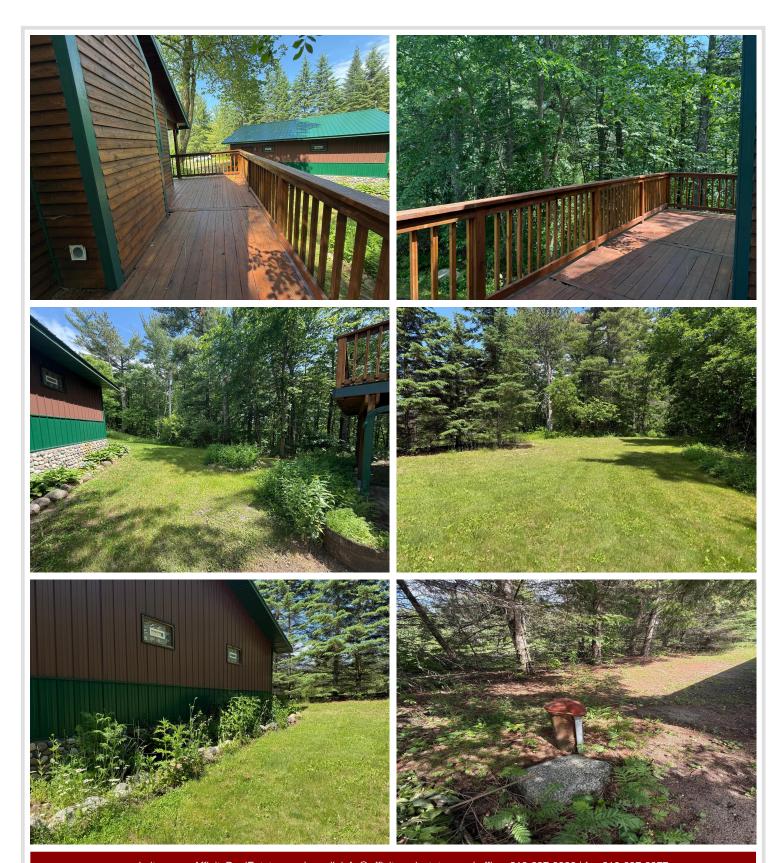

## **Description:**

Welcome to your peaceful retreat on 6 acres of serene countryside! This charming 3-bedroom, 2 %-bath home offers a perfect blend of comfort and rustic charm. The master suite features a private % bath and its own beautiful stone fireplace, creating a cozy and relaxing escape. Enjoy year-round comfort with central air, propane forced-air heat, electric baseboards, and a brand-new furnace installed in 2023. The home is wrapped in cedar siding, recently stained for lasting appeal, and topped with a durable steel roof on both the house and detached garage. The spacious garage features infloor heat and plenty of room for storage or hobbies. Inside the home, five new windows brighten the living spaces with natural light. Step outside onto the wrap-around deck and take in the beauty and quiet of the surrounding nature. An inactive gravel pit offers unique character and potential uses for the land, and there's room to expand the home with potential for additional bedrooms. Located in a tranquil setting surrounded by numerous fishing lakes, this property is perfect for outdoor enthusiasts or anyone looking to enjoy a peaceful lifestyle.

## **Additional Details:**

Year Built 1946
Lot Acres 6
Lot Dimensions 6 acres
Garage Stalls 2
School District 435

School District 435
Taxes \$60
Taxes with Assessments \$60
Tax Year 2025