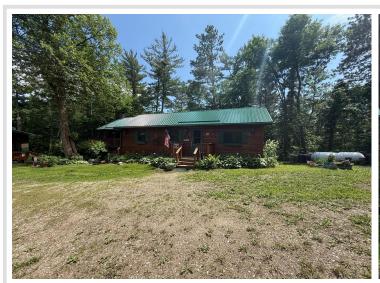

## **Description:**

Welcome to your peaceful retreat on 6 acres of serene countryside! This charming 3-bedroom, 2 %-bath home offers a perfect blend of comfort and rustic charm. The master suite features a private % bath and its own beautiful stone fireplace, creating a cozy and relaxing escape. Enjoy year-round comfort with central air, propane forced-air heat, electric baseboards, and a brand-new furnace installed in 2023. The home is wrapped in cedar siding, recently stained for lasting appeal, and topped with a durable steel roof on both the house and detached garage. The spacious garage features infloor heat and plenty of room for storage or hobbies. Inside the home, five new windows brighten the living spaces with natural light. Step outside onto the wrap-around deck and take in the beauty and quiet of the surrounding nature. An inactive gravel pit offers unique character and potential uses for the land, and there's room to expand the home with potential for additional bedrooms. Located in a tranquil setting surrounded by numerous fishing lakes, this property is perfect for outdoor enthusiasts or anyone looking to enjoy a peaceful lifestyle.

## **Additional Details:**

Year Built 1946
Lot Acres 6
Lot Dimensions 6 acres
Garage Stalls 2
School District 435

School District 435
Taxes \$60
Taxes with Assessments \$60
Tax Year 2025