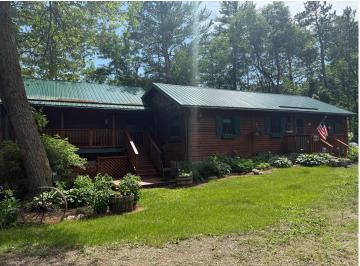

## **Description:**

Welcome to your peaceful retreat on 6 acres of serene countryside! This charming 3-bedroom, 2 %-bath home offers a perfect blend of comfort and rustic charm. The master suite features a private % bath and its own beautiful stone fireplace, creating a cozy and relaxing escape. Enjoy year-round comfort with central air, propane forced-air heat, electric baseboards, and a brand-new furnace installed in 2023. The home is wrapped in cedar siding, recently stained for lasting appeal, and topped with a durable steel roof on both the house and detached garage. The spacious garage features infloor heat and plenty of room for storage or hobbies. Inside the home, five new windows brighten the living spaces with natural light. Step outside onto the wrap-around deck and take in the beauty and quiet of the surrounding nature. An inactive gravel pit offers unique character and potential uses for the land, and there's room to expand the home with potential for additional bedrooms. Located in a tranquil setting surrounded by numerous fishing lakes, this property is perfect for outdoor enthusiasts or anyone looking to enjoy a peaceful lifestyle.

## **Additional Details:**

Year Built 1946
Lot Acres 6
Lot Dimensions 6 acres
Garage Stalls 2
School District 435

School District 435
Taxes \$60
Taxes with Assessments \$60
Tax Year 2025