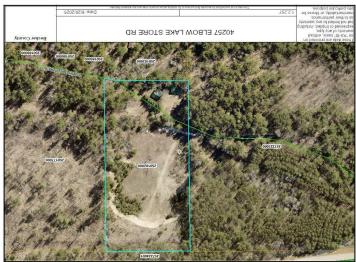

## **Additional Details:**

Year Built 1946
Lot Acres 6
Lot Dimensions 6 acres
Garage Stalls 2
School District 435

School District 435
Taxes \$60
Taxes with Assessments \$60
Tax Year 2025

## **Driving Directions:**

From Detroit Lakes: Take Hwy 34 E, turn left on Co Hwy 37, then left again to stay on Co Hwy 37. Turn left on MN Hwy 113, then left on Elbow Lake Shire Rd. Take an immediate right on Elbow Lake Store Rd. Property is on the right.