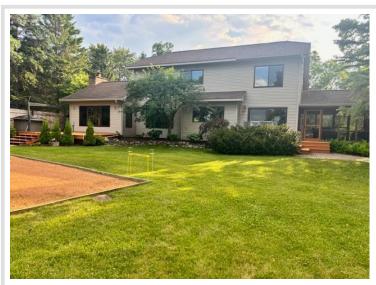

## **Description:**

Enjoy beautiful sunrises and lake life in this well-maintained 2+bedroom (third bedroom does not have a closet), 3 bathroom Lake Bemidji home with a double attached garage! This home is situated on the lot nicely, with it being tucked back a little from the road, but still giving you a roomy backyard with 157' of shoreline. This home's amenities include a concrete driveway, a three-season porch, decks, a gas-burning fireplace in the living room, a spacious kitchen, a generator, a primary suite, and so much more!