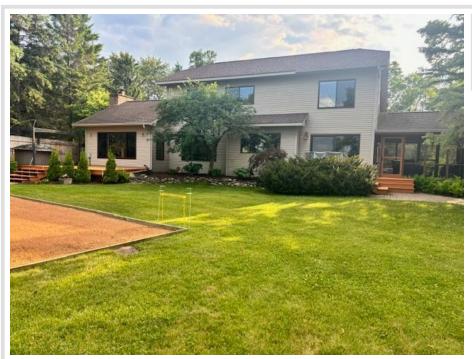

## **Description:**

Enjoy beautiful sunrises and lake life in this well-maintained 2+bedroom (third bedroom does not have a closet), 3 bathroom Lake Bemidji home with a double attached garage! This home is situated on the lot nicely, with it being tucked back a little from the road, but still giving you a roomy backyard with 157' of shoreline. This home's amenities include a concrete driveway, a three-season porch, decks, a gas-burning fireplace in the living room, a spacious kitchen, a generator, a primary suite, and so much more!

## **Additional Details:**

Year Built 1987 Lot Acres 0.86

Lot Dimensions 127x262x157x336

Garage Stalls 2
School District 31
Taxes \$10,264

Taxes with Assessments \$10,264
Tax Year 2025