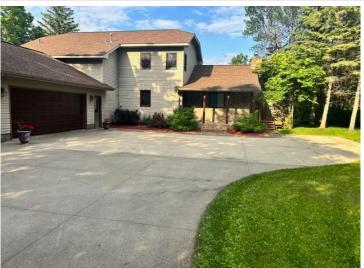

## **Description:**

Enjoy beautiful sunrises and lake life in this well-maintained 2+bedroom (third bedroom does not have a closet), 3 bathroom Lake Bemidji home with a double attached garage! This home is situated on the lot nicely, with it being tucked back a little from the road, but still giving you a roomy backyard with 157' of shoreline. This home's amenities include a concrete driveway, a three-season porch, decks, a gas-burning fireplace in the living room, a spacious kitchen, a generator, a primary suite, and so much more!

## **Additional Features:**

Basement: Crawl Space Fuel: Electric, Natural Gas Garage: 2 Heat: Forced Air Sewer: City Sewer/Connected Water: City Water/Connected Air Conditioning: Central Air