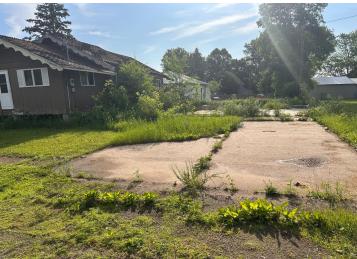

## **Description:**

Great opportunity to own a double-lot property. This lot offers a fantastic setting for your future home or cabin. A structure currently exists on the property but is not livable, giving you the chance to start fresh with your own vision. A private well and septic system are present on the property, though their condition is unknown and may require inspection or updates.

**\$40,000**MLS 6742634 Lake Land 20984 331st Avenue
Swanville MN 56382