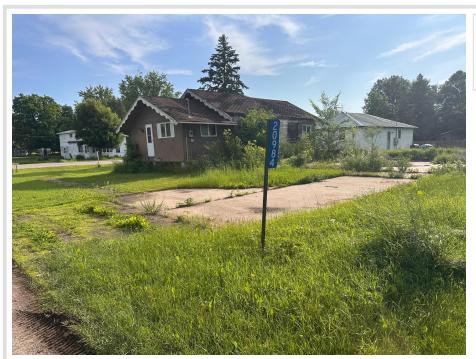

## **Description:**

Great opportunity to own a double-lot property. This lot offers a fantastic setting for your future home or cabin. A structure currently exists on the property but is not livable, giving you the chance to start fresh with your own vision. A private well and septic system are present on the property, though their condition is unknown and may require inspection or updates.

**\$40,000**MLS 6742634 Lake Land 20984 331st Avenue
Swanville MN 56382