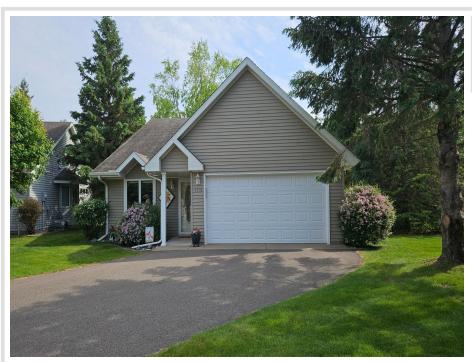

MLS 6742737 Residential

\$299,900

1,728 sq ft 3 bedrooms 2 baths

2606 Southview Court Brainerd MN 56401

Status: Pending

## **Description:**

One-level living with all the boxes checked! 3 BR, 2 bath, sunroom and primary suite! Make your life easier and let the association take care of the yard and snow removal. Within the past 5 years, the washing machine, dryer, furnace, and all kitchen appliances have been replaced. Water heater is 2 years old. Leaf Guards on the gutters, fresh rocks around the landscaping, newer blinds and new flooring in 2020. Move right in and enjoy this great neighborhood with walking groups, close proximity to medical and walking paths. Seller is moving out the beginning of September, so make an offer on this one and get your home sold!

## **Additional Details:**

2002 Year Built Lot Acres 0.06 Lot Dimensions 40x70 Garage Stalls 2 School District 181 Taxes \$3.046 Taxes with Assessments \$3,192 Tax Year 2025