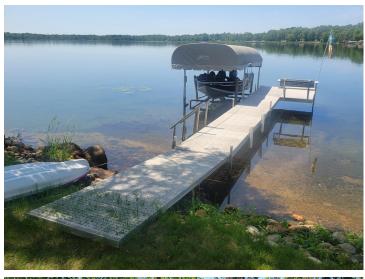

# **Description:**

Online Only Real Estate Auction Ending Monday, July 28th 6PM. Featuring a Premier Move-In-Ready Home w/ Attached Garage and 117ft of Walkout Lake Frontage on Toad Lake! Home Highlights include 4Bed 3Bath w/ 2 - Zone In-floor Heat in Main Floor & Garage. Toad Lake is approximately 1,716 sq Acres with 10 Miles of Shoreline and is also located in a Beautiful Recreational Area and well known for its Great Fishing. If you are looking for a Home on Toad Lake or near Osage, this is one you Don't want to Miss! Open House/Viewing Date: Thursday, July 17th 5-6PM