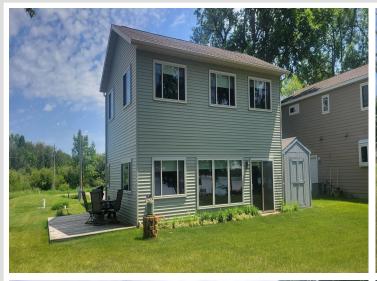

MLS 6742836 Lake Home

# \$1

2,436 sq ft 4 bedrooms 3 baths

21530 County Road 117 Osage MN 56570

Waterfront: Toad

Status: Active

# **Description:**

Online Only Real Estate Auction Ending Monday, July 28th 6PM. Featuring a Premier Move-In-Ready Home w/ Attached Garage and 117ft of Walkout Lake Frontage on Toad Lake! Home Highlights include 4Bed 3Bath w/ 2 - Zone In-floor Heat in Main Floor & Garage. Toad Lake is approximately 1,716 sq Acres with 10 Miles of Shoreline and is also located in a Beautiful Recreational Area and well known for its Great Fishing. If you are looking for a Home on Toad Lake or near Osage, this is one you Don't want to Miss! Open House/Viewing Date: Thursday, July 17th 5-6PM