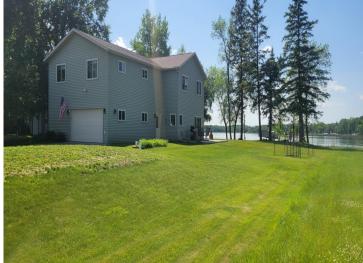

MLS 6742836 Lake Home

# \$1

2,436 sq ft 4 bedrooms 3 baths

21530 County Road 117 Osage MN 56570

Waterfront: Toad

Status: Active

# **Description:**

Online Only Real Estate Auction Ending Monday, July 28th 6PM. Featuring a Premier Move-In-Ready Home w/ Attached Garage and 117ft of Walkout Lake Frontage on Toad Lake! Home Highlights include 4Bed 3Bath w/ 2 - Zone In-floor Heat in Main Floor & Garage. Toad Lake is approximately 1,716 sq Acres with 10 Miles of Shoreline and is also located in a Beautiful Recreational Area and well known for its Great Fishing. If you are looking for a Home on Toad Lake or near Osage, this is one you Don't want to Miss! Open House/Viewing Date: Thursday, July 17th 5-6PM