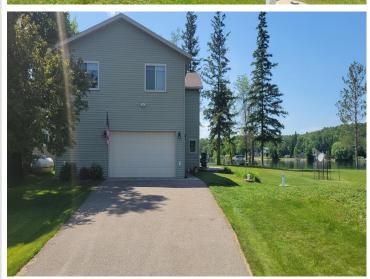

MLS 6742836 Lake Home

# \$1

2,436 sq ft 4 bedrooms 3 baths

21530 County Road 117 Osage MN 56570

Waterfront: Toad

Status: Active

# **Description:**

Online Only Real Estate Auction Ending Monday, July 28th 6PM. Featuring a Premier Move-In-Ready Home w/ Attached Garage and 117ft of Walkout Lake Frontage on Toad Lake! Home Highlights include 4Bed 3Bath w/ 2 - Zone In-floor Heat in Main Floor & Garage. Toad Lake is approximately 1,716 sq Acres with 10 Miles of Shoreline and is also located in a Beautiful Recreational Area and well known for its Great Fishing. If you are looking for a Home on Toad Lake or near Osage, this is one you Don't want to Miss! Open House/Viewing Date: Thursday, July 17th 5-6PM