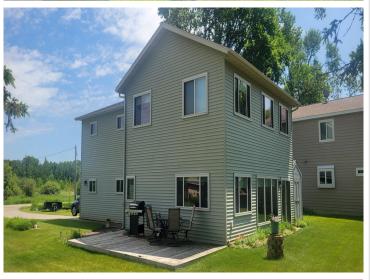

MLS 6742836 Lake Home

# \$1

2,436 sq ft 4 bedrooms 3 baths

21530 County Road 117 Osage MN 56570

Waterfront: Toad

Status: Active

# **Description:**

Online Only Real Estate Auction Ending Monday, July 28th 6PM. Featuring a Premier Move-In-Ready Home w/ Attached Garage and 117ft of Walkout Lake Frontage on Toad Lake! Home Highlights include 4Bed 3Bath w/ 2 - Zone In-floor Heat in Main Floor & Garage. Toad Lake is approximately 1,716 sq Acres with 10 Miles of Shoreline and is also located in a Beautiful Recreational Area and well known for its Great Fishing. If you are looking for a Home on Toad Lake or near Osage, this is one you Don't want to Miss! Open House/Viewing Date: Thursday, July 17th 5-6PM