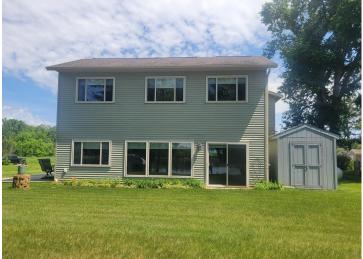

MLS 6742836 Lake Home

# \$1

2,436 sq ft 4 bedrooms 3 baths

21530 County Road 117 Osage MN 56570

Waterfront: Toad

Status: Active

# **Description:**

Online Only Real Estate Auction Ending Monday, July 28th 6PM. Featuring a Premier Move-In-Ready Home w/ Attached Garage and 117ft of Walkout Lake Frontage on Toad Lake! Home Highlights include 4Bed 3Bath w/ 2 - Zone In-floor Heat in Main Floor & Garage. Toad Lake is approximately 1,716 sq Acres with 10 Miles of Shoreline and is also located in a Beautiful Recreational Area and well known for its Great Fishing. If you are looking for a Home on Toad Lake or near Osage, this is one you Don't want to Miss! Open House/Viewing Date: Thursday, July 17th 5-6PM