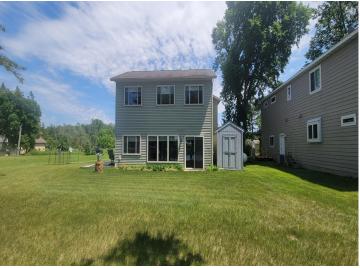

MLS 6742836 Lake Home

# \$1

2,436 sq ft 4 bedrooms 3 baths

21530 County Road 117 Osage MN 56570

Waterfront: Toad

Status: Active

# **Description:**

Online Only Real Estate Auction Ending Monday, July 28th 6PM. Featuring a Premier Move-In-Ready Home w/ Attached Garage and 117ft of Walkout Lake Frontage on Toad Lake! Home Highlights include 4Bed 3Bath w/ 2 - Zone In-floor Heat in Main Floor & Garage. Toad Lake is approximately 1,716 sq Acres with 10 Miles of Shoreline and is also located in a Beautiful Recreational Area and well known for its Great Fishing. If you are looking for a Home on Toad Lake or near Osage, this is one you Don't want to Miss! Open House/Viewing Date: Thursday, July 17th 5-6PM