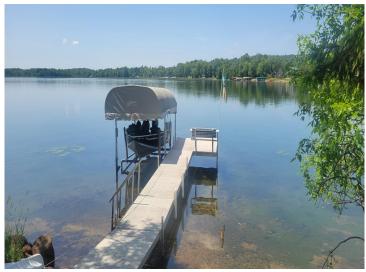

# **Description:**

Online Only Real Estate Auction Ending Monday, July 28th 6PM. Featuring a Premier Move-In-Ready Home w/ Attached Garage and 117ft of Walkout Lake Frontage on Toad Lake! Home Highlights include 4Bed 3Bath w/ 2 - Zone In-floor Heat in Main Floor & Garage. Toad Lake is approximately 1,716 sq Acres with 10 Miles of Shoreline and is also located in a Beautiful Recreational Area and well known for its Great Fishing. If you are looking for a Home on Toad Lake or near Osage, this is one you Don't want to Miss! Open House/Viewing Date: Thursday, July 17th 5-6PM