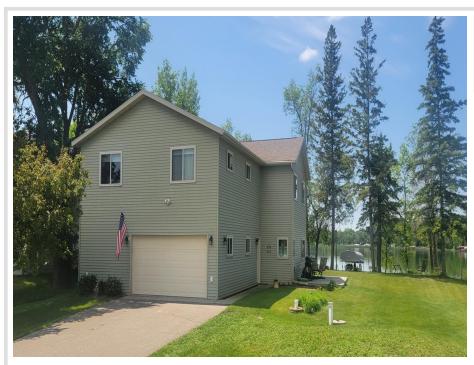

MLS 6742836 Lake Home

# **Description:**

Online Only Real Estate Auction Ending Monday, July 28th 6PM. Featuring a Premier Move-In-Ready Home w/ Attached Garage and 117ft of Walkout Lake Frontage on Toad Lake! Home Highlights include 4Bed 3Bath w/ 2 - Zone In-floor Heat in Main Floor & Garage. Toad Lake is approximately 1,716 sq Acres with 10 Miles of Shoreline and is also located in a Beautiful Recreational Area and well known for its Great Fishing. If you are looking for a Home on Toad Lake or near Osage, this is one you Don't want to Miss! Open House/Viewing Date: Thursday, July 17th 5-6PM