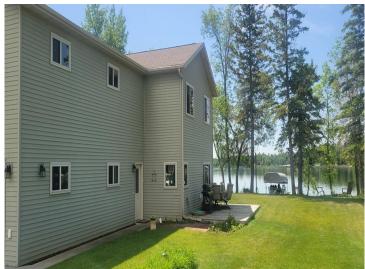

MLS 6742836 Lake Home

# \$1

2,436 sq ft 4 bedrooms 3 baths

21530 County Road 117 Osage MN 56570

Waterfront: Toad

Status: Active

# **Description:**

Online Only Real Estate Auction Ending Monday, July 28th 6PM. Featuring a Premier Move-In-Ready Home w/ Attached Garage and 117ft of Walkout Lake Frontage on Toad Lake! Home Highlights include 4Bed 3Bath w/ 2 - Zone In-floor Heat in Main Floor & Garage. Toad Lake is approximately 1,716 sq Acres with 10 Miles of Shoreline and is also located in a Beautiful Recreational Area and well known for its Great Fishing. If you are looking for a Home on Toad Lake or near Osage, this is one you Don't want to Miss! Open House/Viewing Date: Thursday, July 17th 5-6PM