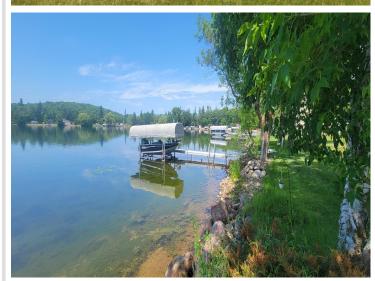

# **Description:**

Online Only Real Estate Auction Ending Monday, July 28th 6PM. Featuring a Premier Move-In-Ready Home w/ Attached Garage and 117ft of Walkout Lake Frontage on Toad Lake! Home Highlights include 4Bed 3Bath w/ 2 - Zone In-floor Heat in Main Floor & Garage. Toad Lake is approximately 1,716 sq Acres with 10 Miles of Shoreline and is also located in a Beautiful Recreational Area and well known for its Great Fishing. If you are looking for a Home on Toad Lake or near Osage, this is one you Don't want to Miss! Open House/Viewing Date: Thursday, July 17th 5-6PM