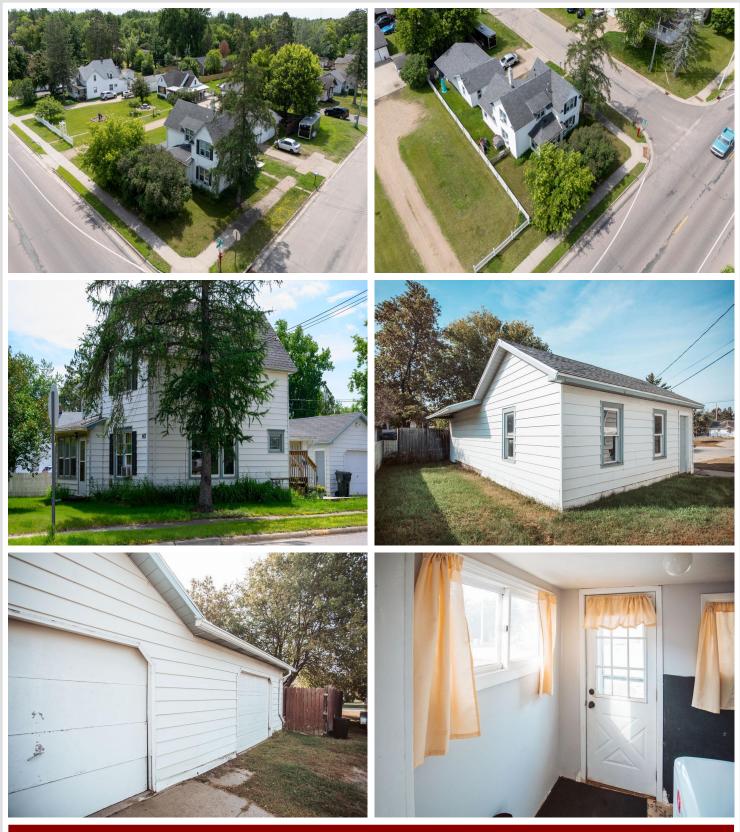

## **Description:**

Whether you're looking for a home or a rental property, this versatile space offers plenty of options. Live in one part and rent out the other, or maximize your investment by leasing the entire duplex. Situated on a spacious corner lot, the home features new windows, a newer furnace, and a large 36x22 garage. In the yard you will find plenty of space including a private fenced in area to enjoy. Schedule a showing today!

#### Additional Features:

Basement: Partial, Unfinished Fuel: Natural Gas Garage: 3 Heat: Forced Air Sewer: City Sewer/Connected Water: City Water/Connected Air Conditioning: None