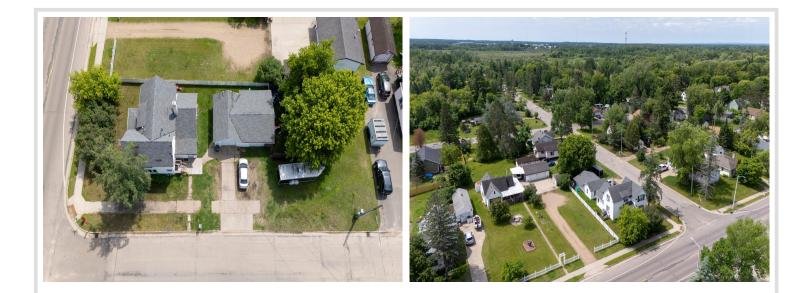

## **Description:**

Whether you're looking for a home or a rental property, this versatile space offers plenty of options. Live in one part and rent out the other, or maximize your investment by leasing the entire duplex. Situated on a spacious corner lot, the home features new windows, a newer furnace, and a large 36x22 garage. In the yard you will find plenty of space including a private fenced in area to enjoy. Schedule a showing today!

#### Additional Details:

| Year Built             | 1918          |
|------------------------|---------------|
| Lot Acres              | 0.23          |
| Lot Dimensions         | 56x180x56x180 |
| Garage Stalls          | 3             |
| School District        | 181           |
| Taxes                  | \$1,631       |
| Taxes with Assessments | \$1,656       |
| Tax Year               | 2024          |