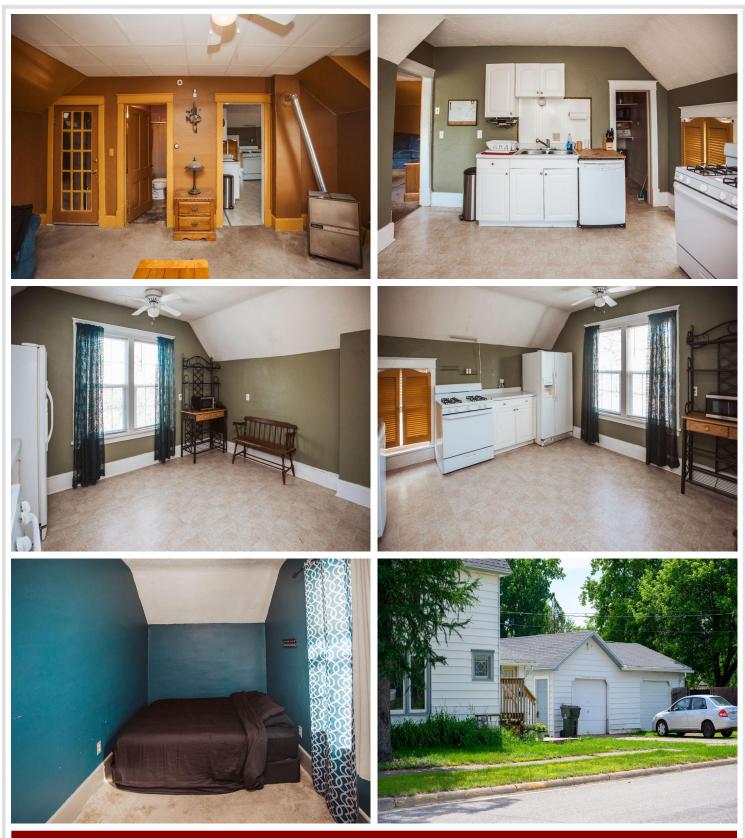

## **Description:**

Whether you're looking for a home or a rental property, this versatile space offers plenty of options. Live in one part and rent out the other, or maximize your investment by leasing the entire duplex. Situated on a spacious corner lot, the home features new windows, a newer furnace, and a large 36x22 garage. In the yard you will find plenty of space including a private fenced in area to enjoy. Schedule a showing today!

#### Additional Details:

| Year Built             | 1918          |
|------------------------|---------------|
| Lot Acres              | 0.23          |
| Lot Dimensions         | 56x180x56x180 |
| Garage Stalls          | 3             |
| School District        | 181           |
| Taxes                  | \$1,631       |
| Taxes with Assessments | \$1,656       |
| Tax Year               | 2024          |

#### Additional Features:

Basement: Partial, Unfinished Fuel: Natural Gas Garage: 3 Heat: Forced Air Sewer: City Sewer/Connected Water: City Water/Connected Air Conditioning: None