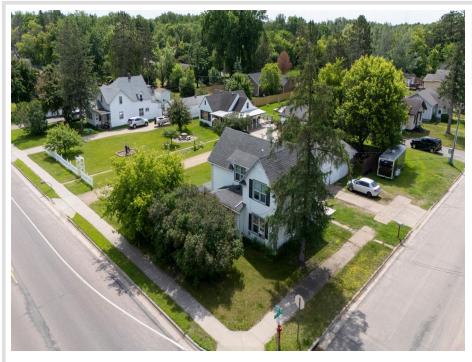

## **Description:**

Whether you're looking for a home or a rental property, this versatile space offers plenty of options. Live in one part and rent out the other, or maximize your investment by leasing the entire duplex. Situated on a spacious corner lot, the home features new windows, a newer furnace, and a large 36x22 garage. In the yard you will find plenty of space including a private fenced in area to enjoy. Schedule a showing today!

#### Additional Details:

| Year Built             | 1918          |
|------------------------|---------------|
| Lot Acres              | 0.23          |
| Lot Dimensions         | 56x180x56x180 |
| Garage Stalls          | 3             |
| School District        | 181           |
| Taxes                  | \$1,631       |
| Taxes with Assessments | \$1,656       |
| Tax Year               | 2024          |