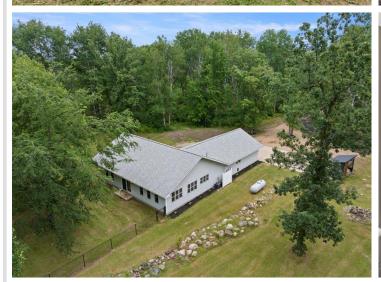

## **Description:**

Discover your private retreat in the heart of the Northwoods! This charming 2-bedroom and 2-bathroom home is nestled on 19.95 acres of scenic land in the desirable Pequot Lakes area. Whether you are seeking year-round living or a peaceful getaway, this property offers the perfect blend of privacy, nature, and comfort. Enjoy spacious living areas, a functional kitchen, and a cozy layout. The expansive acreage features a mixture of woods and open space ideal for hunting, hiking, gardening, or simply relaxing in nature. Conveniently located near area lakes, golf courses, delicious restaurants, and multiuse trails systems. A rare opportunity to own a slice of Northern Minnesota Paradise.

## **Additional Details:**

Year Built 2004 Lot Acres 19.95

Lot Dimensions 658x1311x654x1307

Garage Stalls 2
School District 2174
Taxes \$1,682
Taxes with Assessments \$1,682
Tax Year 2025