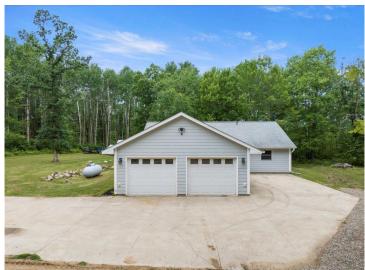

## **Description:**

Discover your private retreat in the heart of the Northwoods! This charming 2-bedroom and 2-bathroom home is nestled on 19.95 acres of scenic land in the desirable Pequot Lakes area. Whether you are seeking year-round living or a peaceful getaway, this property offers the perfect blend of privacy, nature, and comfort. Enjoy spacious living areas, a functional kitchen, and a cozy layout. The expansive acreage features a mixture of woods and open space ideal for hunting, hiking, gardening, or simply relaxing in nature. Conveniently located near area lakes, golf courses, delicious restaurants, and multiuse trails systems. A rare opportunity to own a slice of Northern Minnesota Paradise.

## **Additional Details:**

Year Built 2004 Lot Acres 19.95

Lot Dimensions 658x1311x654x1307

Garage Stalls 2
School District 2174
Taxes \$1,682
Taxes with Assessments \$1,682
Tax Year 2025