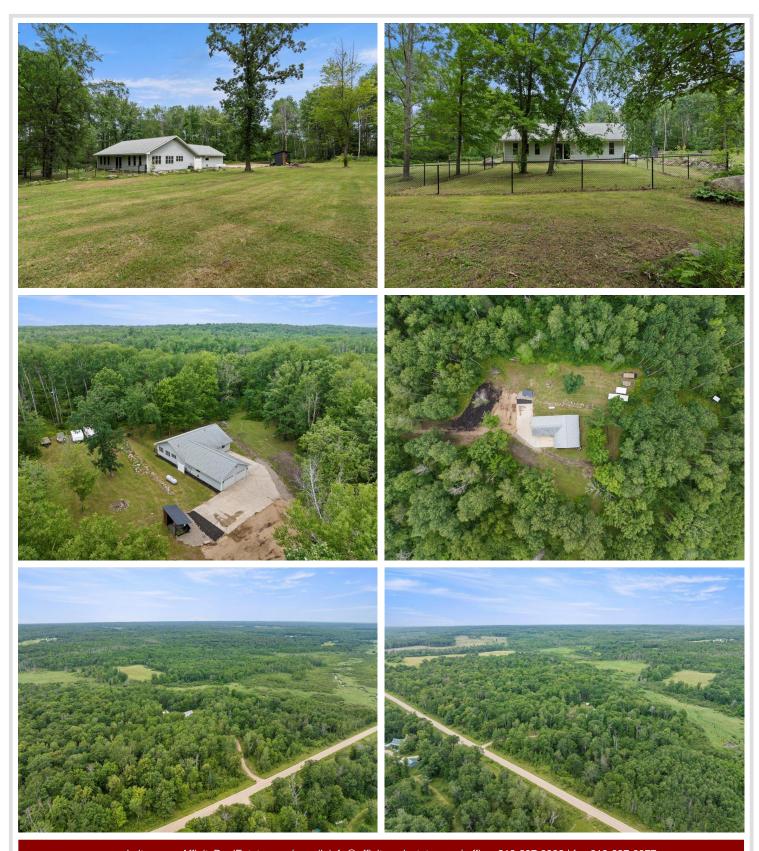

## **Description:**

Discover your private retreat in the heart of the Northwoods! This charming 2-bedroom and 2-bathroom home is nestled on 19.95 acres of scenic land in the desirable Pequot Lakes area. Whether you are seeking year-round living or a peaceful getaway, this property offers the perfect blend of privacy, nature, and comfort. Enjoy spacious living areas, a functional kitchen, and a cozy layout. The expansive acreage features a mixture of woods and open space ideal for hunting, hiking, gardening, or simply relaxing in nature. Conveniently located near area lakes, golf courses, delicious restaurants, and multiuse trails systems. A rare opportunity to own a slice of Northern Minnesota Paradise.

## **Additional Details:**

Year Built 2004 Lot Acres 19.95

Lot Dimensions 658x1311x654x1307

Garage Stalls 2
School District 2174
Taxes \$1,682
Taxes with Assessments \$1,682
Tax Year 2025