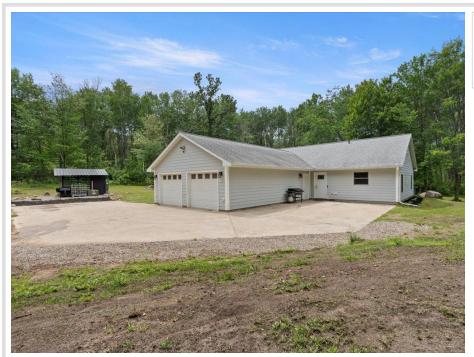

## **Description:**

Discover your private retreat in the heart of the Northwoods! This charming 2-bedroom and 2-bathroom home is nestled on 19.95 acres of scenic land in the desirable Pequot Lakes area. Whether you are seeking year-round living or a peaceful getaway, this property offers the perfect blend of privacy, nature, and comfort. Enjoy spacious living areas, a functional kitchen, and a cozy layout. The expansive acreage features a mixture of woods and open space ideal for hunting, hiking, gardening, or simply relaxing in nature. Conveniently located near area lakes, golf courses, delicious restaurants, and multiuse trails systems. A rare opportunity to own a slice of Northern Minnesota Paradise.

## **Additional Details:**

Year Built 2004 Lot Acres 19.95

Lot Dimensions 658x1311x654x1307

Garage Stalls 2
School District 2174
Taxes \$1,682
Taxes with Assessments \$1,682
Tax Year 2025