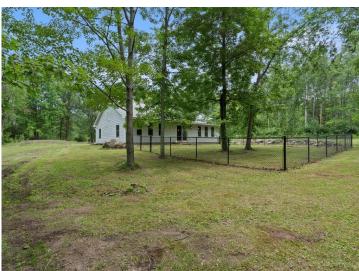

## **Description:**

Discover your private retreat in the heart of the Northwoods! This charming 2-bedroom and 2-bathroom home is nestled on 19.95 acres of scenic land in the desirable Pequot Lakes area. Whether you are seeking year-round living or a peaceful getaway, this property offers the perfect blend of privacy, nature, and comfort. Enjoy spacious living areas, a functional kitchen, and a cozy layout. The expansive acreage features a mixture of woods and open space ideal for hunting, hiking, gardening, or simply relaxing in nature. Conveniently located near area lakes, golf courses, delicious restaurants, and multiuse trails systems. A rare opportunity to own a slice of Northern Minnesota Paradise.

## **Additional Details:**

Year Built 2004 Lot Acres 19.95

Lot Dimensions 658x1311x654x1307

Garage Stalls 2
School District 2174
Taxes \$1,682
Taxes with Assessments \$1,682
Tax Year 2025