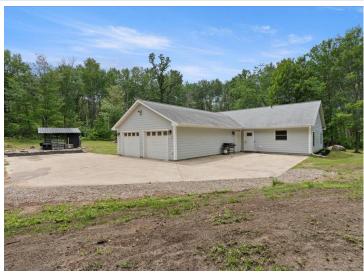

## **Description:**

Discover your private retreat in the heart of the Northwoods! This charming 2-bedroom and 2-bathroom home is nestled on 19.95 acres of scenic land in the desirable Pequot Lakes area. Whether you are seeking year-round living or a peaceful getaway, this property offers the perfect blend of privacy, nature, and comfort. Enjoy spacious living areas, a functional kitchen, and a cozy layout. The expansive acreage features a mixture of woods and open space ideal for hunting, hiking, gardening, or simply relaxing in nature. Conveniently located near area lakes, golf courses, delicious restaurants, and multiuse trails systems. A rare opportunity to own a slice of Northern Minnesota Paradise.

## **Additional Details:**

Year Built 2004 Lot Acres 19.95

Lot Dimensions 658x1311x654x1307

Garage Stalls 2
School District 2174
Taxes \$1,682
Taxes with Assessments \$1,682
Tax Year 2025