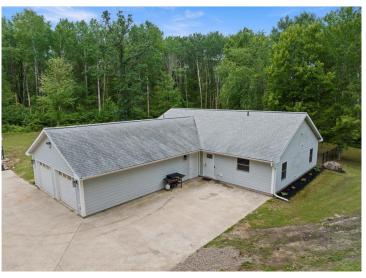

MLS 6742886 Residential

\$385,000

1,408 sq ft 2 bedrooms 2 baths

6629 45th Avenue Pequot Lakes MN 56472

Status: Active

## **Description:**

Discover your private retreat in the heart of the Northwoods! This charming 2-bedroom and 2-bathroom home is nestled on 19.95 acres of scenic land in the desirable Pequot Lakes area. Whether you are seeking year-round living or a peaceful getaway, this property offers the perfect blend of privacy, nature, and comfort. Enjoy spacious living areas, a functional kitchen, and a cozy layout. The expansive acreage features a mixture of woods and open space ideal for hunting, hiking, gardening, or simply relaxing in nature. Conveniently located near area lakes, golf courses, delicious restaurants, and multiuse trails systems. A rare opportunity to own a slice of Northern Minnesota Paradise.