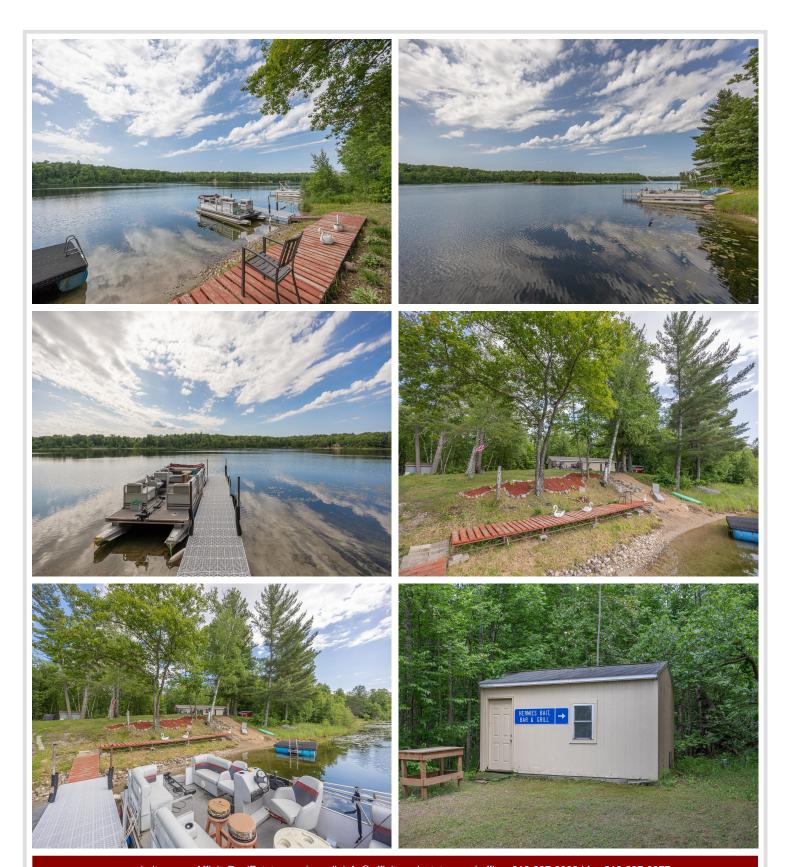

## **Description:**

Enjoy lake life from this inviting 3-bedroom, 2-bath home with 124 feet of shoreline on beautiful Maple Lake. The home's thoughtfully designed layout includes a spacious kitchen with a center island (with electricity) and a large pantry, ideal for entertaining or everyday convenience. The primary suite features a private bathroom complete with a relaxing jacuzzi tub. Gather around the cozy gas fireplace in the living room, or step through the dining room slider to a charming patio where you'll find gardens, dining space, and a firepit near the water's edge. The level lot offers an easy walk to the lake, where you can swim from the sandy beach or launch your boat right from your yard. Two sheds provide excellent storage, and the home is equipped with a washer and dryer for convenience. Whether you're hosting guests or soaking up the peaceful views, this property is a perfect place to enjoy lake living.