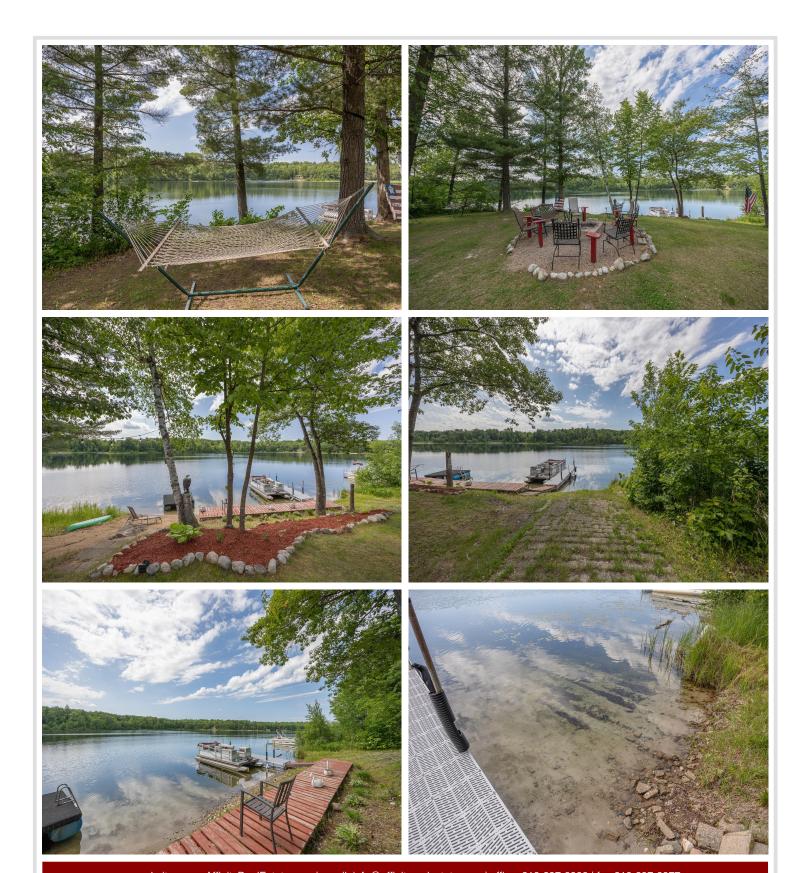

## **Description:**

Enjoy lake life from this inviting 3-bedroom, 2-bath home with 124 feet of shoreline on beautiful Maple Lake. The home's thoughtfully designed layout includes a spacious kitchen with a center island (with electricity) and a large pantry, ideal for entertaining or everyday convenience. The primary suite features a private bathroom complete with a relaxing jacuzzi tub. Gather around the cozy gas fireplace in the living room, or step through the dining room slider to a charming patio where you'll find gardens, dining space, and a firepit near the water's edge. The level lot offers an easy walk to the lake, where you can swim from the sandy beach or launch your boat right from your yard. Two sheds provide excellent storage, and the home is equipped with a washer and dryer for convenience. Whether you're hosting guests or soaking up the peaceful views, this property is a perfect place to enjoy lake living.