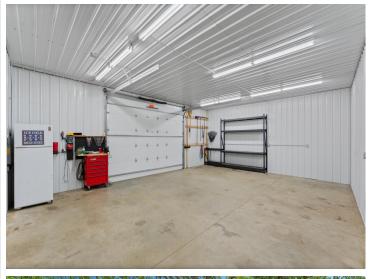

## **Description:**

Escape to nature with this rare opportunity to own nearly 15 rolling acres of mostly highland, wooded terrain—perfect for year-round living or an easy-to-winterize seasonal getaway. This scenic property includes 991 feet of lakeshore for boating, fishing, and swimming, plus abundant wildlife. The land is private and peaceful, ideal for recreation, relaxation, or even future development. There are trails for ATVs and other outdoor activities. This property is a "shouse" style home which is split into a garage and a comfortable living space. Perfect for weekend getaways! There is also plenty of space to build a single-family home overlooking the water. Perfect for outdoor lovers, hobbyists, or anyone looking for privacy and a connection to nature. No association fees!

## **Additional Details:**

Year Built 2002 Lot Acres 14.53 Lot Dimensions irregular Garage Stalls 2 School District 2170 Taxes \$2,658 Taxes with Assessments \$2,658 Tax Year 2024