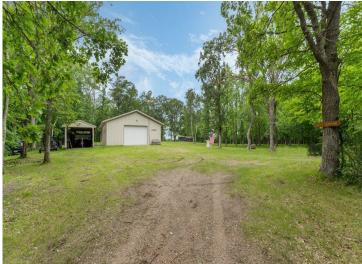

## **Description:**

Escape to nature with this rare opportunity to own nearly 15 rolling acres of mostly highland, wooded terrain—perfect for year-round living or an easy-to-winterize seasonal getaway. This scenic property includes 991 feet of lakeshore for boating, fishing, and swimming, plus abundant wildlife. The land is private and peaceful, ideal for recreation, relaxation, or even future development. There are trails for ATVs and other outdoor activities. This property is a "shouse" style home which is split into a garage and a comfortable living space. Perfect for weekend getaways! There is also plenty of space to build a single-family home overlooking the water. Perfect for outdoor lovers, hobbyists, or anyone looking for privacy and a connection to nature. No association fees!

## **Additional Details:**

Year Built 2002 Lot Acres 14.53 Lot Dimensions irregular Garage Stalls 2 School District 2170 Taxes \$2,658 Taxes with Assessments \$2,658 Tax Year 2024