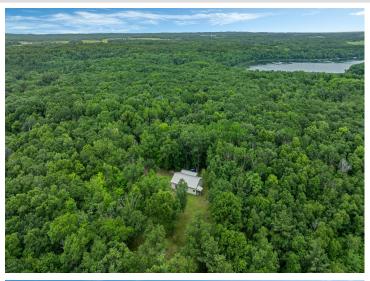

## **Description:**

Escape to nature with this rare opportunity to own nearly 15 rolling acres of mostly highland, wooded terrain—perfect for year-round living or an easy-to-winterize seasonal getaway. This scenic property includes 991 feet of lakeshore for boating, fishing, and swimming, plus abundant wildlife. The land is private and peaceful, ideal for recreation, relaxation, or even future development. There are trails for ATVs and other outdoor activities. This property is a "shouse" style home which is split into a garage and a comfortable living space. Perfect for weekend getaways! There is also plenty of space to build a single-family home overlooking the water. Perfect for outdoor lovers, hobbyists, or anyone looking for privacy and a connection to nature. No association fees!

## **Additional Details:**

Year Built 2002 Lot Acres 14.53 Lot Dimensions irregular Garage Stalls 2 School District 2170 Taxes \$2,658 Taxes with Assessments \$2,658 Tax Year 2024