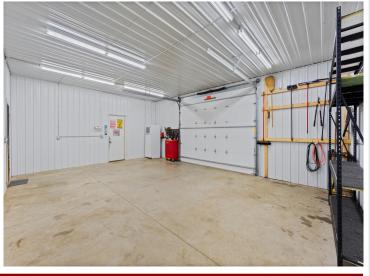

## **Description:**

Escape to nature with this rare opportunity to own nearly 15 rolling acres of mostly highland, wooded terrain—perfect for year-round living or an easy-to-winterize seasonal getaway. This scenic property includes 991 feet of lakeshore for boating, fishing, and swimming, plus abundant wildlife. The land is private and peaceful, ideal for recreation, relaxation, or even future development. There are trails for ATVs and other outdoor activities. This property is a "shouse" style home which is split into a garage and a comfortable living space. Perfect for weekend getaways! There is also plenty of space to build a single-family home overlooking the water. Perfect for outdoor lovers, hobbyists, or anyone looking for privacy and a connection to nature. No association fees!

## **Additional Details:**

Year Built 2002 Lot Acres 14.53 Lot Dimensions irregular Garage Stalls 2 School District 2170 Taxes \$2,658 Taxes with Assessments \$2,658 Tax Year 2024