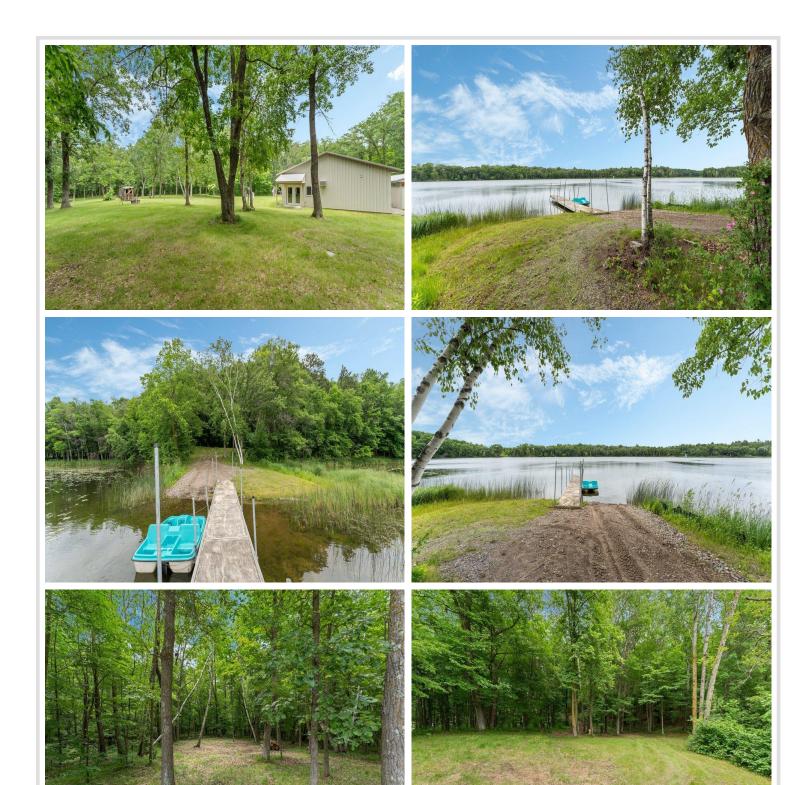

## **Description:**

Escape to nature with this rare opportunity to own nearly 15 rolling acres of mostly highland, wooded terrain—perfect for year-round living or an easy-to-winterize seasonal getaway. This scenic property includes 991 feet of lakeshore for boating, fishing, and swimming, plus abundant wildlife. The land is private and peaceful, ideal for recreation, relaxation, or even future development. There are trails for ATVs and other outdoor activities. This property is a "shouse" style home which is split into a garage and a comfortable living space. Perfect for weekend getaways! There is also plenty of space to build a single-family home overlooking the water. Perfect for outdoor lovers, hobbyists, or anyone looking for privacy and a connection to nature. No association fees!

## **Additional Details:**

Year Built 2002 Lot Acres 14.53 Lot Dimensions irregular Garage Stalls 2 School District 2170 Taxes \$2,658 Taxes with Assessments \$2,658 Tax Year 2024