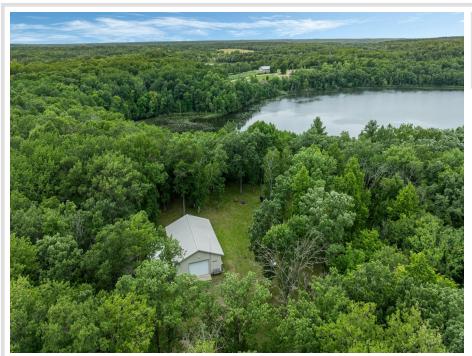

## **Description:**

Escape to nature with this rare opportunity to own nearly 15 rolling acres of mostly highland, wooded terrain—perfect for year-round living or an easy-to-winterize seasonal getaway. This scenic property includes 991 feet of lakeshore for boating, fishing, and swimming, plus abundant wildlife. The land is private and peaceful, ideal for recreation, relaxation, or even future development. There are trails for ATVs and other outdoor activities. This property is a "shouse" style home which is split into a garage and a comfortable living space. Perfect for weekend getaways! There is also plenty of space to build a single-family home overlooking the water. Perfect for outdoor lovers, hobbyists, or anyone looking for privacy and a connection to nature. No association fees!

## **Additional Details:**

Year Built 2002 Lot Acres 14.53 Lot Dimensions irregular Garage Stalls 2 School District 2170 Taxes \$2,658 Taxes with Assessments \$2,658 Tax Year 2024