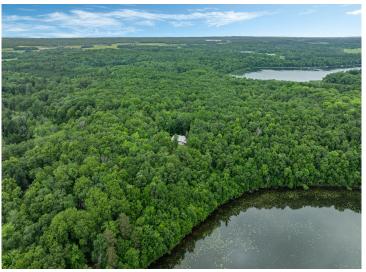

## **Description:**

Escape to nature with this rare opportunity to own nearly 15 rolling acres of mostly highland, wooded terrain—perfect for year-round living or an easy-to-winterize seasonal getaway. This scenic property includes 991 feet of lakeshore for boating, fishing, and swimming, plus abundant wildlife. The land is private and peaceful, ideal for recreation, relaxation, or even future development. There are trails for ATVs and other outdoor activities. This property is a "shouse" style home which is split into a garage and a comfortable living space. Perfect for weekend getaways! There is also plenty of space to build a single-family home overlooking the water. Perfect for outdoor lovers, hobbyists, or anyone looking for privacy and a connection to nature. No association fees!

## **Additional Details:**

Year Built 2002 Lot Acres 14.53 Lot Dimensions irregular Garage Stalls 2 School District 2170 Taxes \$2,658 Taxes with Assessments \$2,658 Tax Year 2024