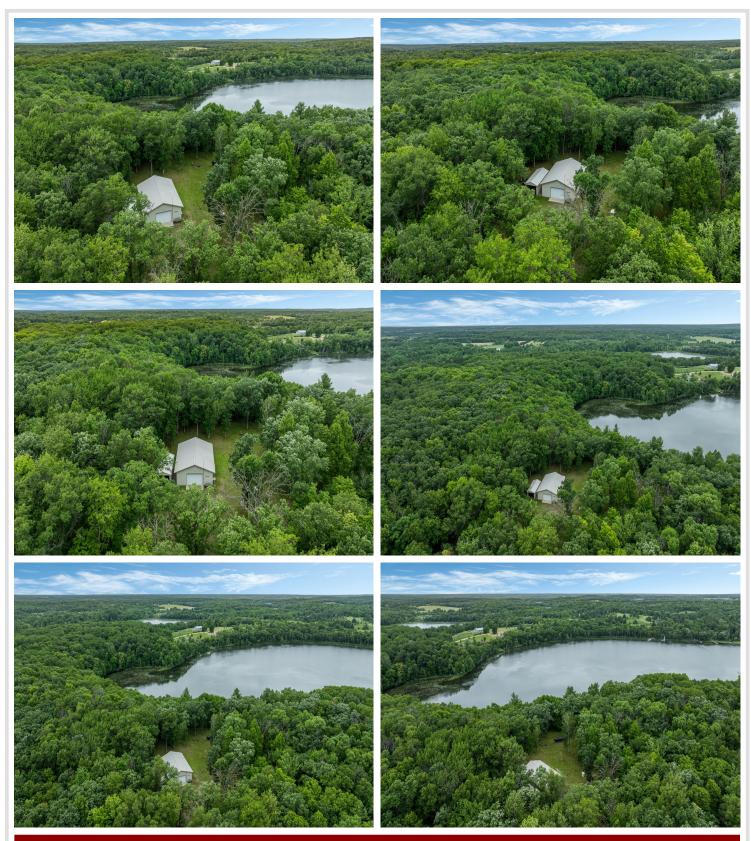

## **Description:**

Escape to nature with this rare opportunity to own nearly 15 rolling acres of mostly highland, wooded terrain—perfect for year-round living or an easy-to-winterize seasonal getaway. This scenic property includes 991 feet of lakeshore for boating, fishing, and swimming, plus abundant wildlife. The land is private and peaceful, ideal for recreation, relaxation, or even future development. There are trails for ATVs and other outdoor activities. This property is a "shouse" style home which is split into a garage and a comfortable living space. Perfect for weekend getaways! There is also plenty of space to build a single-family home overlooking the water. Perfect for outdoor lovers, hobbyists, or anyone looking for privacy and a connection to nature. No association fees!

## **Additional Details:**

Year Built 2002 Lot Acres 14.53 Lot Dimensions irregular Garage Stalls 2 School District 2170 Taxes \$2,658 Taxes with Assessments \$2,658 Tax Year 2024