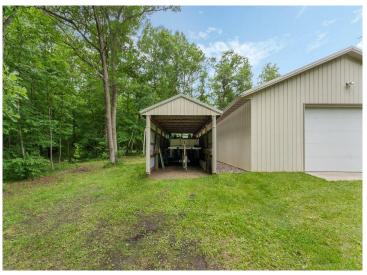

## **Description:**

Escape to nature with this rare opportunity to own nearly 15 rolling acres of mostly highland, wooded terrain—perfect for year-round living or an easy-to-winterize seasonal getaway. This scenic property includes 991 feet of lakeshore for boating, fishing, and swimming, plus abundant wildlife. The land is private and peaceful, ideal for recreation, relaxation, or even future development. There are trails for ATVs and other outdoor activities. This property is a "shouse" style home which is split into a garage and a comfortable living space. Perfect for weekend getaways! There is also plenty of space to build a single-family home overlooking the water. Perfect for outdoor lovers, hobbyists, or anyone looking for privacy and a connection to nature. No association fees!

## **Additional Details:**

Year Built 2002 Lot Acres 14.53 Lot Dimensions irregular Garage Stalls 2 School District 2170 Taxes \$2,658 Taxes with Assessments \$2,658 Tax Year 2024