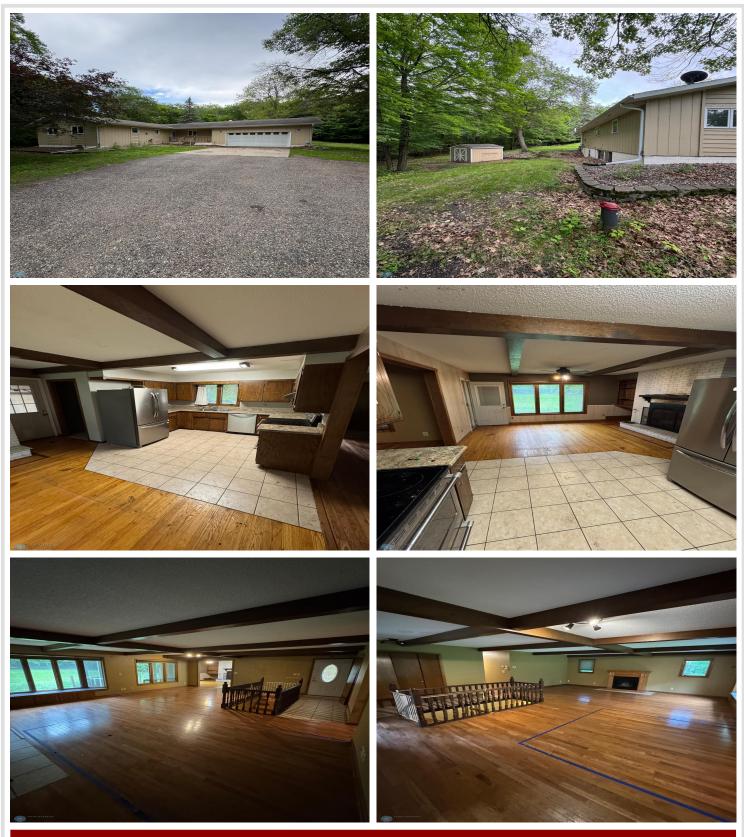

## **Description:**

Handy man special. This is a great opportunity to buy 4.5 acres just outside of Detroit Lakes and make it your own. Priced well under assessment value. Sold As-Is. Cash or Conventional Financing.

#### Additional Features:

Basement: Block Fuel: Electric, Propane, Wood Garage: 2 Heat: Forced Air, Fireplace(s) Sewer: Septic System Compliant - Yes Water: Well Air Conditioning: Central Air