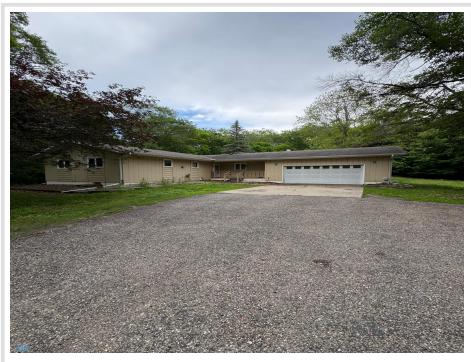

MLS 6742923 Residential

# \$325,000

2,898 sq ft 4 bedrooms 3 baths

15171 Elm Drive Detroit Lakes MN 56501

Status: Active

## **Description:**

Handy man special. This is a great opportunity to buy 4.5 acres just outside of Detroit Lakes and make it your own. Priced well under assessment value. Sold As-Is. Cash or Conventional Financing.

#### Additional Details:

| Year Built             | 1977      |
|------------------------|-----------|
| Lot Acres              | 4.5       |
| Lot Dimensions         | irregular |
| Garage Stalls          | 2         |
| School District        | 22        |
| Taxes                  | \$2,692   |
| Taxes with Assessments | \$2,788   |
| Tax Year               | 2024      |