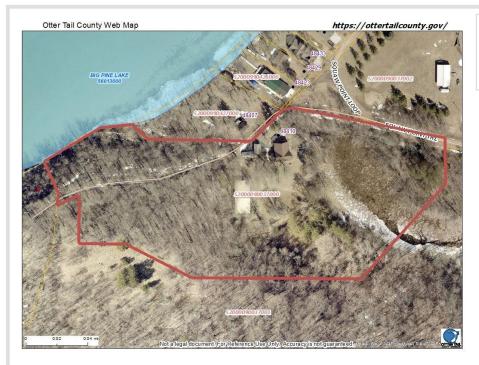

## **Description:**

Private and wooded 6.5 acres with 224+ feet of shoreline on Big Pine Lake! Build your dream home with amazing views of this pristine lake. There's already a 36 x 78 pole shed standing tall and ready to use. It could be a revenue generating opportunity as a storage option for others. A couple other little sheds that could be finished off to be whatever you desire. The present home structure (3 BR 1 BA) is a great opportunity as a fixer-upper located on Big Pine Lake at this great price this is a rare opportunity. There is a cleared path down to the lake marked with orange ribbons and there's a stake marking where the property line for the shoreline begins. The property also goes past the locked gate up the hill and is marked where it ends. The private road is located on the property. There is an easement for 2 cabins to access their properties. Reach out today to make an appointment so see this unique and private property. Just inform me and you can go walk the property.

## **Additional Details:**

1910 Year Built Lot Acres 6.5 Lot Dimensions irregular

Garage Stalls School District 549 Taxes \$1,927 Taxes with Assessments \$1,927 Tax Year 2025

## **Additional Features:**

Fuel: Electric, Natural Gas Heat: Baseboard, Boiler, Hot Water

From the intersection of US Hwy 10 and State Hwy 78 in Perham, go 5.5 miles east on hwy 10, turn left on Co Hwy 53 and go 4.8 miles, turn left on Nitche Lake Rd and go 1.1 miles, turn left on squaw point Tr and follow to the property on the left side.