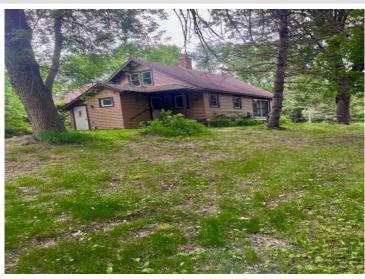

## **Description:**

Private and wooded 6.5 acres with 224+ feet of shoreline on Big Pine Lake! Build your dream home with amazing views of this pristine lake. There's already a 36 x 78 pole shed standing tall and ready to use. It could be a revenue generating opportunity as a storage option for others. A couple other little sheds that could be finished off to be whatever you desire. The present home structure (3 BR 1 BA) is a great opportunity as a fixer-upper located on Big Pine Lake at this great price this is a rare opportunity. There is a cleared path down to the lake marked with orange ribbons and there's a stake marking where the property line for the shoreline begins. The property also goes past the locked gate up the hill and is marked where it ends. The private road is located on the property. There is an easement for 2 cabins to access their properties. Reach out today to make an appointment so see this unique and private property. Just inform me and you can go walk the property.