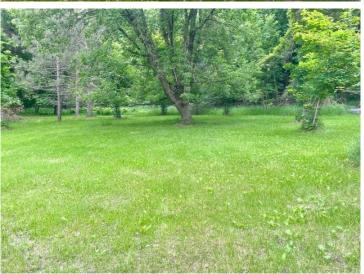

## **Description:**

Private and wooded 6.5 acres with 224+ feet of shoreline on Big Pine Lake! Build your dream home with amazing views of this pristine lake. There's already a 36 x 78 pole shed standing tall and ready to use. It could be a revenue generating opportunity as a storage option for others. A couple other little sheds that could be finished off to be whatever you desire. The present home structure (3 BR 1 BA) is a great opportunity as a fixer-upper located on Big Pine Lake at this great price this is a rare opportunity. There is a cleared path down to the lake marked with orange ribbons and there's a stake marking where the property line for the shoreline begins. The property also goes past the locked gate up the hill and is marked where it ends. The private road is located on the property. There is an easement for 2 cabins to access their properties. Reach out today to make an appointment so see this unique and private property. Just inform me and you can go walk the property.