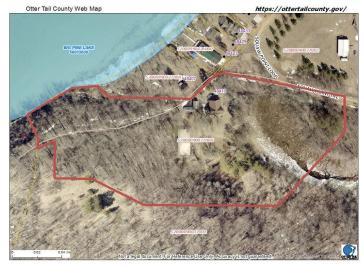

## **Description:**

Private and wooded 6.5 acres with 224+ feet of shoreline on Big Pine Lake! Build your dream home with amazing views of this pristine lake. There's already a 36 x 78 pole shed standing tall and ready to use. It could be a revenue generating opportunity as a storage option for others. A couple other little sheds that could be finished off to be whatever you desire. The present home structure (3 BR 1 BA) is a great opportunity as a fixer-upper located on Big Pine Lake at this great price this is a rare opportunity. There is a cleared path down to the lake marked with orange ribbons and there's a stake marking where the property line for the shoreline begins. The property also goes past the locked gate up the hill and is marked where it ends. The private road is located on the property. There is an easement for 2 cabins to access their properties. Reach out today to make an appointment so see this unique and private property. Just inform me and you can go walk the property.

## **Additional Details:**

1910 Year Built Lot Acres 6.5 Lot Dimensions irregular

Garage Stalls School District 549 Taxes \$1,927 Taxes with Assessments \$1,927 Tax Year 2025

## **Additional Features:**

Fuel: Electric, Natural Gas Heat: Baseboard, Boiler, Hot Water

From the intersection of US Hwy 10 and State Hwy 78 in Perham, go 5.5 miles east on hwy 10, turn left on Co Hwy 53 and go 4.8 miles, turn left on Nitche Lake Rd and go 1.1 miles, turn left on squaw point Tr and follow to the property on the left side.