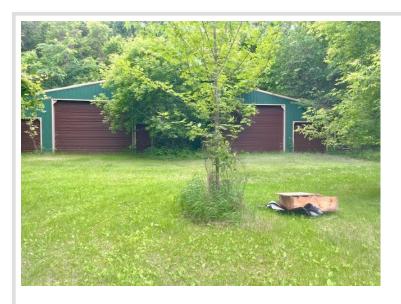

## **Description:**

Private and wooded 6.5 acres with 224+ feet of shoreline on Big Pine Lake! Build your dream home with amazing views of this pristine lake. There's already a 36 x 78 pole shed standing tall and ready to use. It could be a revenue generating opportunity as a storage option for others. A couple other little sheds that could be finished off to be whatever you desire. The present home structure (3 BR 1 BA) is a great opportunity as a fixer-upper located on Big Pine Lake at this great price this is a rare opportunity. There is a cleared path down to the lake marked with orange ribbons and there's a stake marking where the property line for the shoreline begins. The property also goes past the locked gate up the hill and is marked where it ends. The private road is located on the property. There is an easement for 2 cabins to access their properties. Reach out today to make an appointment so see this unique and private property. Just inform me and you can go walk the property.