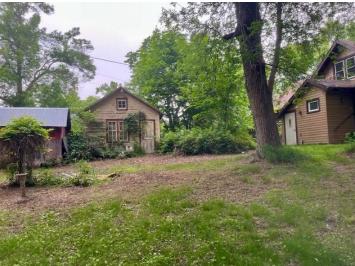

## **Description:**

Private and wooded 6.5 acres with 224+ feet of shoreline on Big Pine Lake! Build your dream home with amazing views of this pristine lake. There's already a 36 x 78 pole shed standing tall and ready to use. It could be a revenue generating opportunity as a storage option for others. A couple other little sheds that could be finished off to be whatever you desire. The present home structure (3 BR 1 BA) is a great opportunity as a fixer-upper located on Big Pine Lake at this great price this is a rare opportunity. There is a cleared path down to the lake marked with orange ribbons and there's a stake marking where the property line for the shoreline begins. The property also goes past the locked gate up the hill and is marked where it ends. The private road is located on the property. There is an easement for 2 cabins to access their properties. Reach out today to make an appointment so see this unique and private property. Just inform me and you can go walk the property.