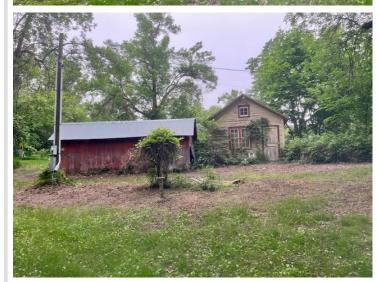

## **Description:**

Private and wooded 6.5 acres with 224+ feet of shoreline on Big Pine Lake! Build your dream home with amazing views of this pristine lake. There's already a 36 x 78 pole shed standing tall and ready to use. It could be a revenue generating opportunity as a storage option for others. A couple other little sheds that could be finished off to be whatever you desire. The present home structure (3 BR 1 BA) is a great opportunity as a fixer-upper located on Big Pine Lake at this great price this is a rare opportunity. There is a cleared path down to the lake marked with orange ribbons and there's a stake marking where the property line for the shoreline begins. The property also goes past the locked gate up the hill and is marked where it ends. The private road is located on the property. There is an easement for 2 cabins to access their properties. Reach out today to make an appointment so see this unique and private property. Just inform me and you can go walk the property.