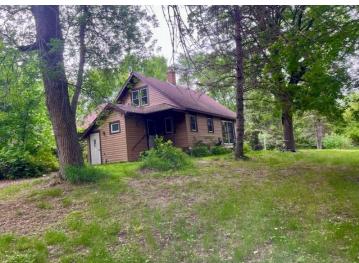

## **Description:**

Private and wooded 6.5 acres with 224+ feet of shoreline on Big Pine Lake! Build your dream home with amazing views of this pristine lake. There's already a 36 x 78 pole shed standing tall and ready to use. It could be a revenue generating opportunity as a storage option for others. A couple other little sheds that could be finished off to be whatever you desire. The present home structure (3 BR 1 BA) is a great opportunity as a fixer-upper located on Big Pine Lake at this great price this is a rare opportunity. There is a cleared path down to the lake marked with orange ribbons and there's a stake marking where the property line for the shoreline begins. The property also goes past the locked gate up the hill and is marked where it ends. The private road is located on the property. There is an easement for 2 cabins to access their properties. Reach out today to make an appointment so see this unique and private property. Just inform me and you can go walk the property.