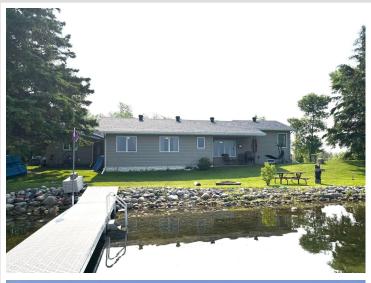

MLS 6743088 Lake Home

\$467,000

1,812 sq ft 3 bedrooms 2 baths

32465 Clay Bank Road Erhard MN 56534

Waterfront: Long Lake (56078400)

Status: Active

## **Description:**

Price Improvement!!! Start making lakeside memories when you own this affordable year round home on Long Lake (north of Jewett Lake) with a level lot, great swimming area and amazing sunsets! Spend time fishing or swimming off the dock, boating on the lake, gardening in the yard or enjoying a spectacular sunset from the front porch. Less than 20 minutes out of Fergus Falls, this 3 bedroom, 2 bath, home features an updated kitchen with high end Wolf stove and double oven and large eating area. There is a generous elevated living room space, and a newly added main floor laundry/bathroom area. Huge improvements to this home include: a new roof, new fencing, new well pump and a yard shed. Siding is low maintenance vinyl siding. Heat is electric and radiant with a split unit for the A/C. Additionally, the home has a Heat-n-Glow fireplace to help make the winter evenings extra cozy. There is a generous garage space plus a shop/workspace that is separate for the hobby person. For peace of mind, a new generator for back up, was installed 2 years ago. Tucked away on a quiet road. You won't want to miss the opportunity to enjoy panoramic views, enhance your lifestyle and enjoy lake life when you own this gem of a home!