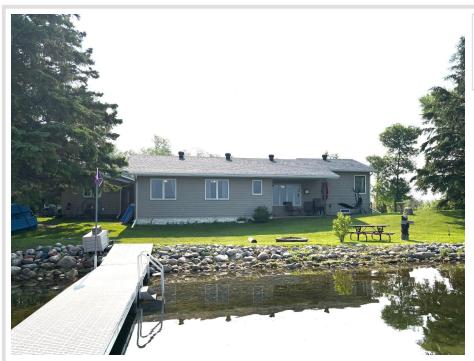

MLS 6743088 Lake Home

\$467,000

1,812 sq ft 3 bedrooms 2 baths

32465 Clay Bank Road Erhard MN 56534

Waterfront: Long Lake (56078400)

Status: Active

## **Description:**

Price Improvement!!! Start making lakeside memories when you own this affordable year round home on Long Lake (north of Jewett Lake) with a level lot, great swimming area and amazing sunsets! Spend time fishing or swimming off the dock, boating on the lake, gardening in the yard or enjoying a spectacular sunset from the front porch. Less than 20 minutes out of Fergus Falls, this 3 bedroom, 2 bath, home features an updated kitchen with high end Wolf stove and double oven and large eating area. There is a generous elevated living room space, and a newly added main floor laundry/bathroom area. Huge improvements to this home include: a new roof, new fencing, new well pump and a yard shed. Siding is low maintenance vinyl siding. Heat is electric and radiant with a split unit for the A/C. Additionally, the home has a Heat-n-Glow fireplace to help make the winter evenings extra cozy. There is a generous garage space plus a shop/workspace that is separate for the hobby person. For peace of mind, a new generator for back up, was installed 2 years ago. Tucked away on a quiet road. You won't want to miss the opportunity to enjoy panoramic views, enhance your lifestyle and enjoy lake life when you own this gem of a home!