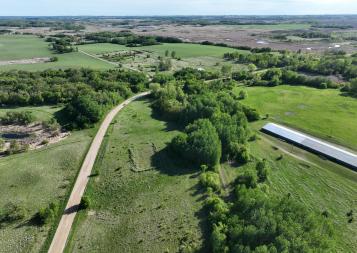

## **Description:**

Welcome to this beautiful lot with 1.9 scenic acres plus and additional .69 acre lot to the south. It's partially wooded, with many great building spots to choose from. There is a neighboring 1.8 acre lot available as well. Purchase one or all three! Grab your building plans and your agent and come and check it out!

## **Additional Details:**

Lot Acres 2.59

Lot Dimensions 300x284 and 103x292

School District 548

Taxes (unreported)
Taxes with Assessments (unreported)

Tax Year 2024