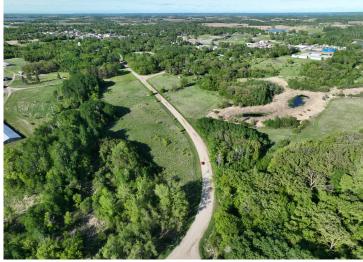

## **Description:**

Welcome to this beautiful lot with 1.9 scenic acres plus and additional .69 acre lot to the south. It's partially wooded, with many great building spots to choose from. There is a neighboring 1.8 acre lot available as well. Purchase one or all three! Grab your building plans and your agent and come and check it out!

## **Driving Directions:**

Take 410th Street going East into Pelican Rapids. The lots are on the left.

Listed By: Central MN Realty LLC

Affinity Real Estate Inc. participates in the Regional Multiple Listing Service of Minnesota, Inc Broker Reciprocity (sm) program, allowing us to display other broker's listings on our website. All properties are subject to prior sale, change or withdrawal.