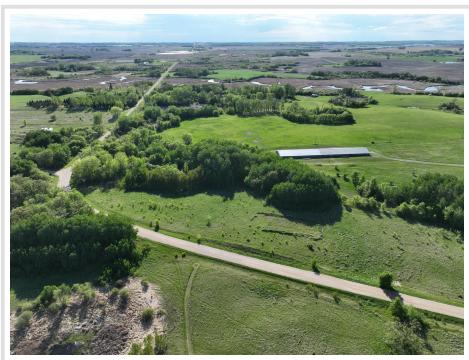

## **Description:**

Welcome to this beautiful lot with 1.9 scenic acres plus and additional .69 acre lot to the south. It's partially wooded, with many great building spots to choose from. There is a neighboring 1.8 acre lot available as well. Purchase one or all three! Grab your building plans and your agent and come and check it out!

## **Additional Details:**

Lot Acres 2.59

Lot Dimensions 300x284 and 103x292

School District 548

Taxes (unreported)
Taxes with Assessments (unreported)

Tax Year 2024