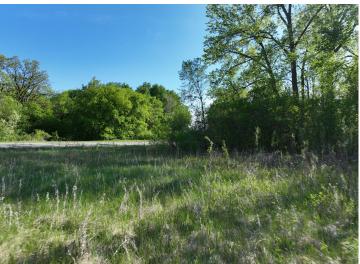

## **Description:**

Welcome to this beautiful lot with 1.9 scenic acres plus and additional .69 acre lot to the south. It's partially wooded, with many great building spots to choose from. There is a neighboring 1.8 acre lot available as well. Purchase one or all three! Grab your building plans and your agent and come and check it out!

## **Additional Details:**

Lot Acres 2.59

Lot Dimensions 300x284 and 103x292

School District 548

Taxes (unreported)
Taxes with Assessments (unreported)

Tax Year 2024