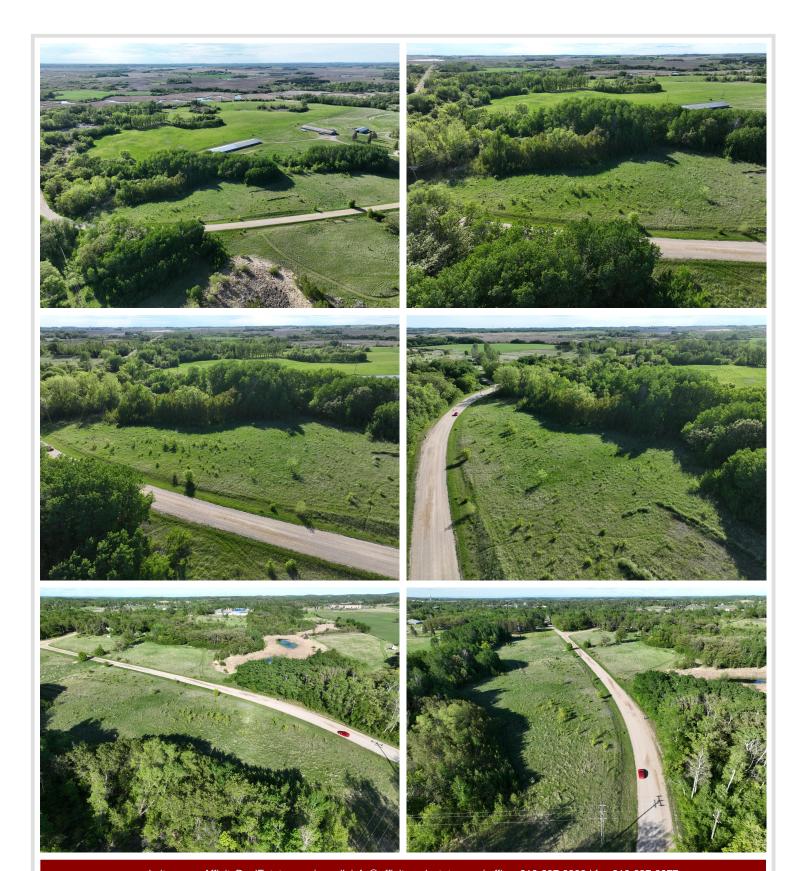

## **Description:**

Welcome to this beautiful lot with 1.9 scenic acres plus and additional .69 acre lot to the south. It's partially wooded, with many great building spots to choose from. There is a neighboring 1.8 acre lot available as well. Purchase one or all three! Grab your building plans and your agent and come and check it out!