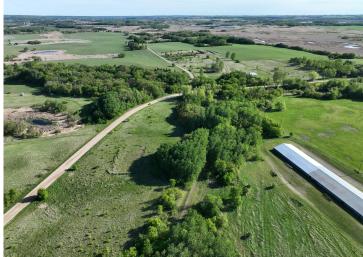

## **Description:**

Welcome to this beautiful lot with 1.9 scenic acres plus and additional .69 acre lot to the south. It's partially wooded, with many great building spots to choose from. There is a neighboring 1.8 acre lot available as well. Purchase one or all three! Grab your building plans and your agent and come and check it out!

## **Additional Details:**

Lot Acres 2.59

Lot Dimensions 300x284 and 103x292

School District 548

Taxes (unreported)
Taxes with Assessments (unreported)

Tax Year 2024