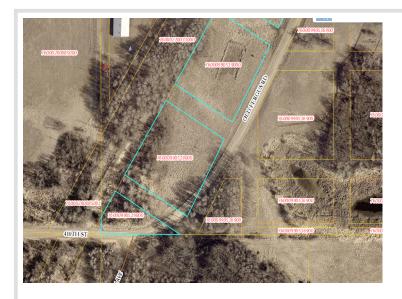

## **Additional Details:**

Lot Acres 2.59

Lot Dimensions 300x284 and 103x292

School District 548

Taxes (unreported)
Taxes with Assessments (unreported)

Tax Year 2024

## **Driving Directions:**

Take 410th Street going East into Pelican Rapids. The lots are on the left.

Listed By: Central MN Realty LLC

Affinity Real Estate Inc. participates in the Regional Multiple Listing Service of Minnesota, Inc Broker Reciprocity (sm) program, allowing us to display other broker's listings on our website. All properties are subject to prior sale, change or withdrawal.