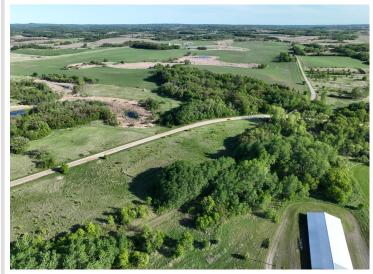

## **Description:**

Welcome to this beautiful lot with 1.9 scenic acres plus and additional .69 acre lot to the south. It's partially wooded, with many great building spots to choose from. There is a neighboring 1.8 acre lot available as well. Purchase one or all three! Grab your building plans and your agent and come and check it out!

## **Additional Details:**

Lot Acres 2.59

Lot Dimensions 300x284 and 103x292

School District 548

Taxes (unreported)
Taxes with Assessments (unreported)

Tax Year 2024