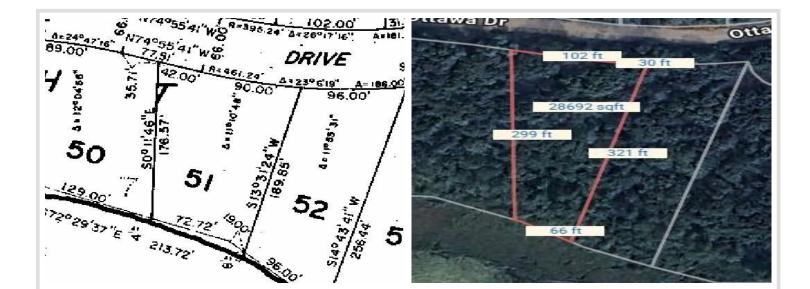

# Additional Details:

| Lot Acres              | 0.66                 |
|------------------------|----------------------|
| Lot Dimensions         | 132 x 190 x 92 x 176 |
| School District        | 2170                 |
| Taxes                  | \$206                |
| Taxes with Assessments | \$206                |
| Tax Year               | 2024                 |