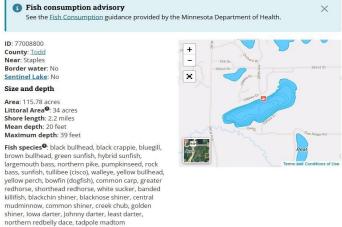

Turtle lake has a maximum depth 39 feet

There is a Public Access with a dock and natural sand shoreline there.

According to Mn DNR Lake Finder the Fish species are: black bullhead, black crappie, bluegill, brown bullhead, green sunfish, hybrid sunfish, largemouth bass, northern pike, pumpkinseed, rock bass, sunfish, tullibee (cisco), walleye, yellow bullhead, yellow perch, bowfin (dogfish), common carp, greater redhorse, shorthead redhorse, white sucker, banded killifish, blackchin shiner, blacknose shiner, central mudminnow, common shiner, creek chub, golden shiner, lowa darter, Johnny darter, least darter, northern redbelly dace, tadpole madtom.

# Turtle (77008800)

website: www.AffinityRealEstate.com | email: info@affinityrealestate.com | office: 218-237-3333 | fax:218-237-3377

**\$56,000** MLS 6743203 Lake Land TBD Ottawa Drive Browerville MN 56438