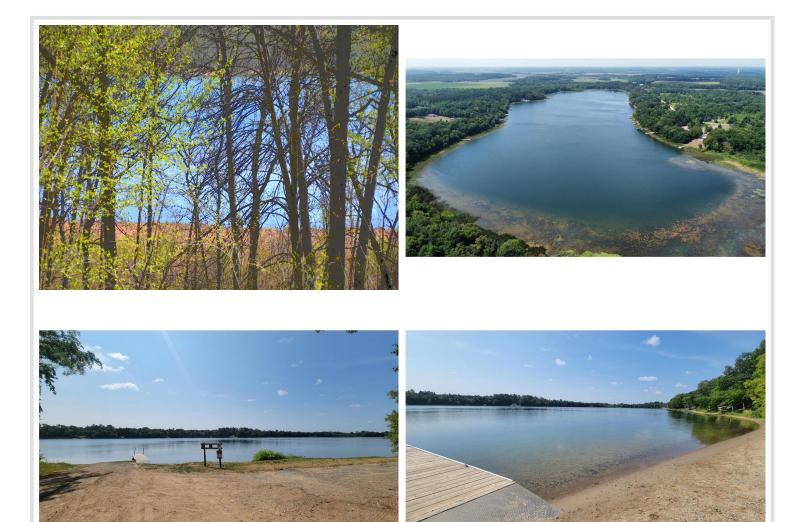

Turtle lake has a maximum depth 39 feet

There is a Public Access with a dock and natural sand shoreline there.

According to Mn DNR Lake Finder the Fish species are: black bullhead, black crappie, bluegill, brown bullhead, green sunfish, hybrid sunfish, largemouth bass, northern pike, pumpkinseed, rock bass, sunfish, tullibee (cisco), walleye, yellow bullhead, yellow perch, bowfin (dogfish), common carp, greater redhorse, shorthead redhorse, white sucker, banded killifish, blackchin shiner, blacknose shiner, central mudminnow, common shiner, creek chub, golden shiner, lowa darter, Johnny darter, least darter, northern redbelly dace, tadpole madtom.