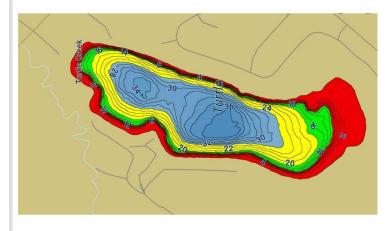

Turtle lake has a maximum depth 39 feet

There is a Public Access with a dock and natural sand shoreline there.

According to Mn DNR Lake Finder the Fish species are: black bullhead, black crappie, bluegill, brown bullhead, green sunfish, hybrid sunfish, largemouth bass, northern pike, pumpkinseed, rock bass, sunfish, tullibee (cisco), walleye, yellow bullhead, yellow perch, bowfin (dogfish), common carp, greater redhorse, shorthead redhorse, white sucker, banded killifish, blackchin shiner, blacknose shiner, central mudminnow, common shiner, creek chub, golden shiner, lowa darter, Johnny darter, least darter, northern redbelly dace, tadpole madtom.