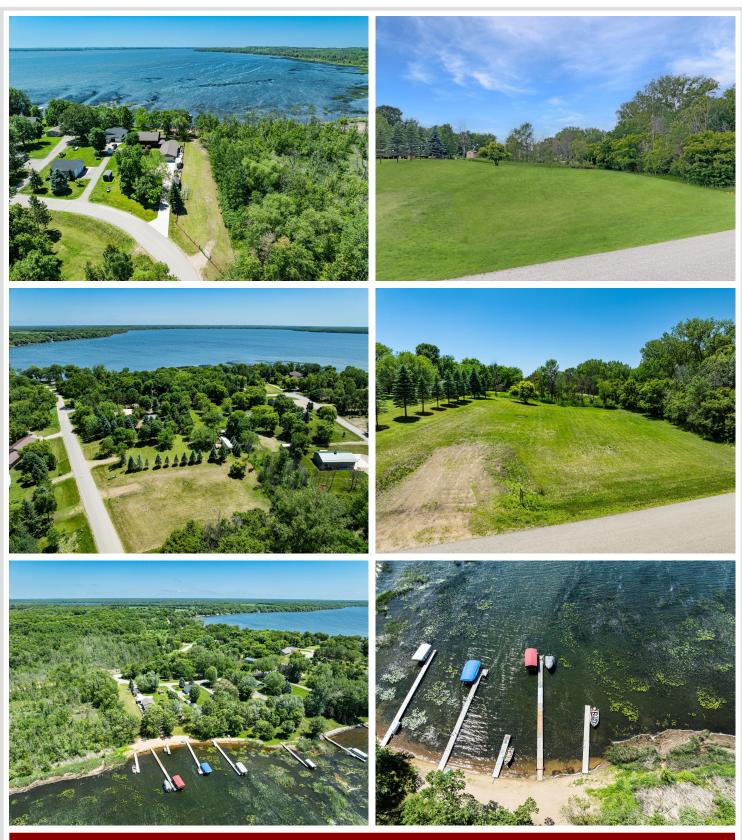

## **Description:**

Buildable lot with Lake Miltona access and YES you can have your boat/dock here! Perfect lot for investment or to build a home. Many opportunities here! Surrounded by mature trees. Your Lake Miltona deeded access lot is just steps away, which you will share with only 7 of your neighbors. Lot on tar road, no gravel. No HOA fees. No restrictive covenants. Don't miss this property - make it yours today!

### Additional Details:

| Lot Acres              | 0.53            |
|------------------------|-----------------|
| Lot Dimensions         | 129x214x120x168 |
| School District        | 547             |
| Taxes                  | \$1,228         |
| Taxes with Assessments | \$1,228         |
| Tax Year               | 2025            |