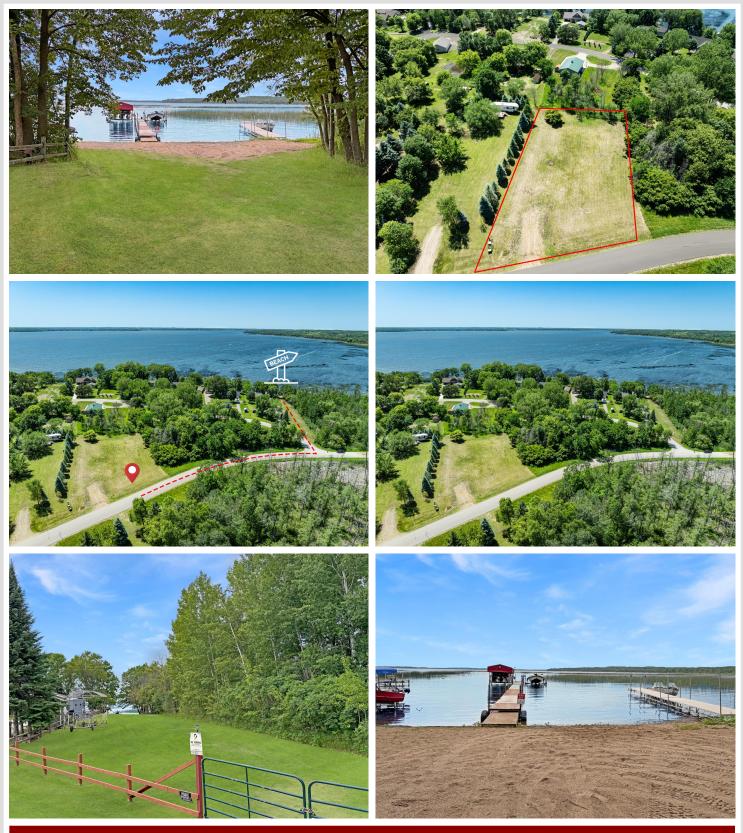

## **Description:**

Buildable lot with Lake Miltona access and YES you can have your boat/dock here! Perfect lot for investment or to build a home. Many opportunities here! Surrounded by mature trees. Your Lake Miltona deeded access lot is just steps away, which you will share with only 7 of your neighbors. Lot on tar road, no gravel. No HOA fees. No restrictive covenants. Don't miss this property - make it yours today!

### Additional Details:

| Lot Acres              | 0.53            |
|------------------------|-----------------|
| Lot Dimensions         | 129x214x120x168 |
| School District        | 547             |
| Taxes                  | \$1,228         |
| Taxes with Assessments | \$1,228         |
| Tax Year               | 2025            |

## **Driving Directions:**

Take N Lake Miltona Dr. to Tamarac

Listed By: Edina Realty, Inc.

Affinity Real Estate Inc. participates in the Regional Multiple Listing Service of Minnesota, Inc Broker Reciprocity (sm) program, allowing us to display other broker's listings on our website. All properties are subject to prior sale, change or withdrawal.