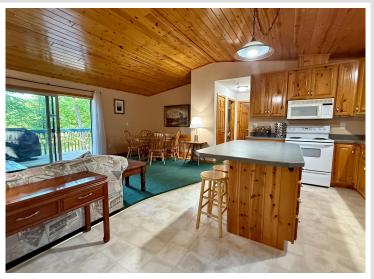

MLS 6743215 Lake Home

\$350,000

1,468 sq ft 3 bedrooms 2 baths

27162 Greenwood Isle Circle Deerwood MN 56444

Waterfront: Partridge

Status: Active

## **Description:**

Cabin Living is Calling!

Looking for the perfect getaway or a smart investment? This charming one-story cabin features 3 bedrooms, 2 bathrooms, and is nestled in peaceful Deerwood, just minutes from Garrison.