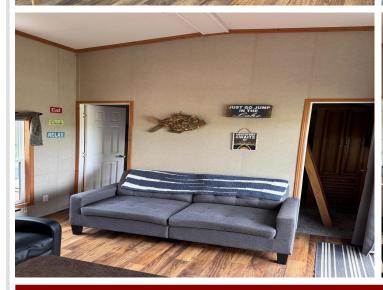

## **Description:**

Enjoy the peace and tranquility of this amazing .39-acre Pickerel Lake lot (located near Dent) that includes a 3-bedroom + large loft, 1 full bath 2015 Kropf Park Model cabin. The cabin comes mostly furnished. Spend your afternoon in the water or on the amazing deck overlooking the lake and your evenings roasting smores over the campfire! This is the perfect property to enjoy your weekend getaway OR make it permanent and build your dream home! Property includes a 20x28 pole shed with concrete floor! The lake is a private, no-public-access lake and offers excellent fishing!