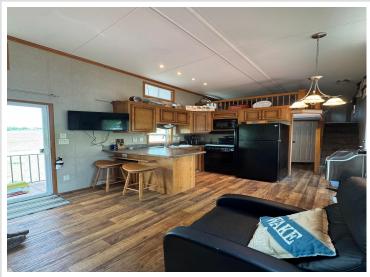

## **Description:**

Enjoy the peace and tranquility of this amazing .39-acre Pickerel Lake lot (located near Dent) that includes a 3-bedroom + large loft, 1 full bath 2015 Kropf Park Model cabin. The cabin comes mostly furnished. Spend your afternoon in the water or on the amazing deck overlooking the lake and your evenings roasting smores over the campfire! This is the perfect property to enjoy your weekend getaway OR make it permanent and build your dream home! Property includes a 20x28 pole shed with concrete floor! The lake is a private, no-public-access lake and offers excellent fishing!