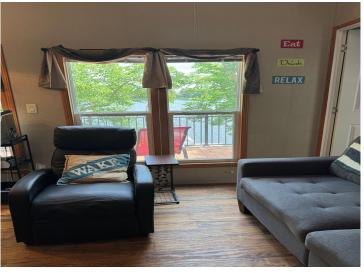

## **Description:**

Enjoy the peace and tranquility of this amazing .39-acre Pickerel Lake lot (located near Dent) that includes a 3-bedroom + large loft, 1 full bath 2015 Kropf Park Model cabin. The cabin comes mostly furnished. Spend your afternoon in the water or on the amazing deck overlooking the lake and your evenings roasting smores over the campfire! This is the perfect property to enjoy your weekend getaway OR make it permanent and build your dream home! Property includes a 20x28 pole shed with concrete floor! The lake is a private, no-public-access lake and offers excellent fishing!