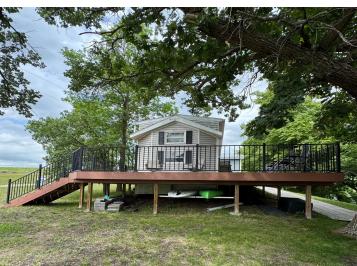

## **Description:**

Enjoy the peace and tranquility of this amazing .39-acre Pickerel Lake lot (located near Dent) that includes a 3-bedroom + large loft, 1 full bath 2015 Kropf Park Model cabin. The cabin comes mostly furnished. Spend your afternoon in the water or on the amazing deck overlooking the lake and your evenings roasting smores over the campfire! This is the perfect property to enjoy your weekend getaway OR make it permanent and build your dream home! Property includes a 20x28 pole shed with concrete floor! The lake is a private, no-public-access lake and offers excellent fishing!