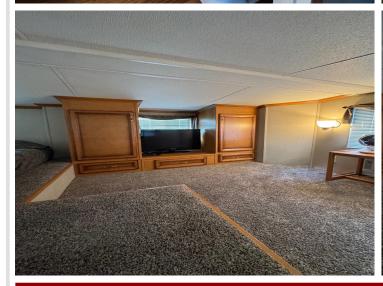

## **Description:**

Enjoy the peace and tranquility of this amazing .39-acre Pickerel Lake lot (located near Dent) that includes a 3-bedroom + large loft, 1 full bath 2015 Kropf Park Model cabin. The cabin comes mostly furnished. Spend your afternoon in the water or on the amazing deck overlooking the lake and your evenings roasting smores over the campfire! This is the perfect property to enjoy your weekend getaway OR make it permanent and build your dream home! Property includes a 20x28 pole shed with concrete floor! The lake is a private, no-public-access lake and offers excellent fishing!