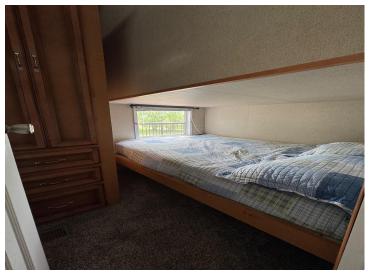

## **Description:**

Enjoy the peace and tranquility of this amazing .39-acre Pickerel Lake lot (located near Dent) that includes a 3-bedroom + large loft, 1 full bath 2015 Kropf Park Model cabin. The cabin comes mostly furnished. Spend your afternoon in the water or on the amazing deck overlooking the lake and your evenings roasting smores over the campfire! This is the perfect property to enjoy your weekend getaway OR make it permanent and build your dream home! Property includes a 20x28 pole shed with concrete floor! The lake is a private, no-public-access lake and offers excellent fishing!