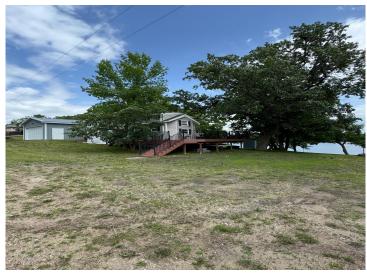

MLS 6743221 Lake Home

\$199,900

550 sq ft 3 bedrooms 1 baths

40716 Placid Drive Dent MN 56528

Waterfront: Pickerel Lake (Edna

Twp.)

Status: Pending

## **Description:**

Enjoy the peace and tranquility of this amazing .39-acre Pickerel Lake lot (located near Dent) that includes a 3-bedroom + large loft, 1 full bath 2015 Kropf Park Model cabin. The cabin comes mostly furnished. Spend your afternoon in the water or on the amazing deck overlooking the lake and your evenings roasting smores over the campfire! This is the perfect property to enjoy your weekend getaway OR make it permanent and build your dream home! Property includes a 20x28 pole shed with concrete floor! The lake is a private, no-public-access lake and offers excellent fishing!

## **Additional Details:**

Year Built 2015 Lot Acres 0.39

Lot Dimensions 130x150x102x115

Garage Stalls 2
School District 549
Taxes \$701
Taxes with Assessments \$786
Tax Year 2025