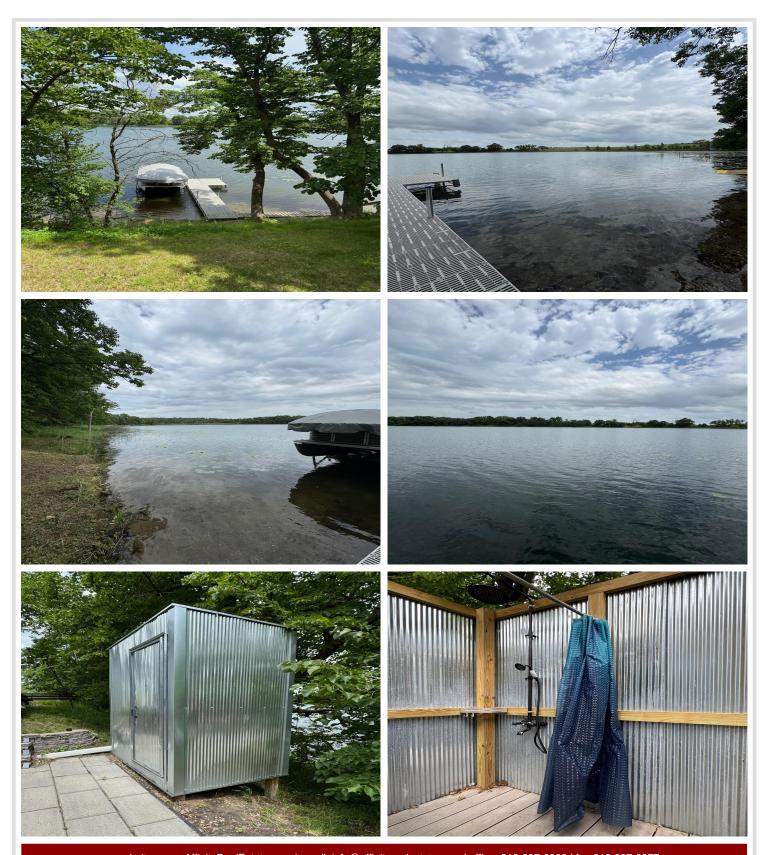

## **Description:**

Enjoy the peace and tranquility of this amazing .39-acre Pickerel Lake lot (located near Dent) that includes a 3-bedroom + large loft, 1 full bath 2015 Kropf Park Model cabin. The cabin comes mostly furnished. Spend your afternoon in the water or on the amazing deck overlooking the lake and your evenings roasting smores over the campfire! This is the perfect property to enjoy your weekend getaway OR make it permanent and build your dream home! Property includes a 20x28 pole shed with concrete floor! The lake is a private, no-public-access lake and offers excellent fishing!