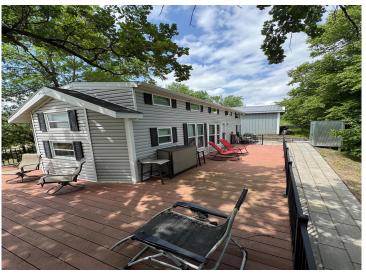

## **Description:**

Enjoy the peace and tranquility of this amazing .39-acre Pickerel Lake lot (located near Dent) that includes a 3-bedroom + large loft, 1 full bath 2015 Kropf Park Model cabin. The cabin comes mostly furnished. Spend your afternoon in the water or on the amazing deck overlooking the lake and your evenings roasting smores over the campfire! This is the perfect property to enjoy your weekend getaway OR make it permanent and build your dream home! Property includes a 20x28 pole shed with concrete floor! The lake is a private, no-public-access lake and offers excellent fishing!