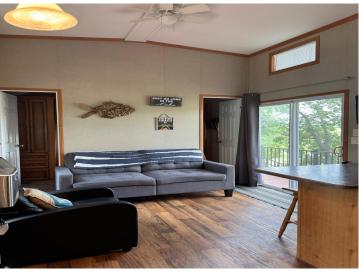

## **Description:**

Enjoy the peace and tranquility of this amazing .39-acre Pickerel Lake lot (located near Dent) that includes a 3-bedroom + large loft, 1 full bath 2015 Kropf Park Model cabin. The cabin comes mostly furnished. Spend your afternoon in the water or on the amazing deck overlooking the lake and your evenings roasting smores over the campfire! This is the perfect property to enjoy your weekend getaway OR make it permanent and build your dream home! Property includes a 20x28 pole shed with concrete floor! The lake is a private, no-public-access lake and offers excellent fishing!