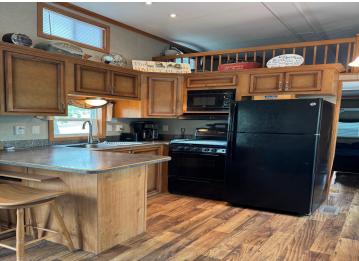

## **Description:**

Enjoy the peace and tranquility of this amazing .39-acre Pickerel Lake lot (located near Dent) that includes a 3-bedroom + large loft, 1 full bath 2015 Kropf Park Model cabin. The cabin comes mostly furnished. Spend your afternoon in the water or on the amazing deck overlooking the lake and your evenings roasting smores over the campfire! This is the perfect property to enjoy your weekend getaway OR make it permanent and build your dream home! Property includes a 20x28 pole shed with concrete floor! The lake is a private, no-public-access lake and offers excellent fishing!