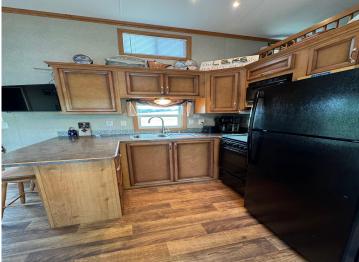

## **Description:**

Enjoy the peace and tranquility of this amazing .39-acre Pickerel Lake lot (located near Dent) that includes a 3-bedroom + large loft, 1 full bath 2015 Kropf Park Model cabin. The cabin comes mostly furnished. Spend your afternoon in the water or on the amazing deck overlooking the lake and your evenings roasting smores over the campfire! This is the perfect property to enjoy your weekend getaway OR make it permanent and build your dream home! Property includes a 20x28 pole shed with concrete floor! The lake is a private, no-public-access lake and offers excellent fishing!