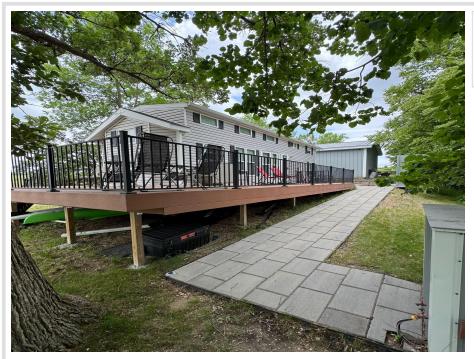

## **Description:**

Enjoy the peace and tranquility of this amazing .39-acre Pickerel Lake lot (located near Dent) that includes a 3-bedroom + large loft, 1 full bath 2015 Kropf Park Model cabin. The cabin comes mostly furnished. Spend your afternoon in the water or on the amazing deck overlooking the lake and your evenings roasting smores over the campfire! This is the perfect property to enjoy your weekend getaway OR make it permanent and build your dream home! Property includes a 20x28 pole shed with concrete floor! The lake is a private, no-public-access lake and offers excellent fishing!