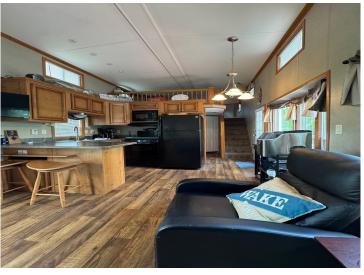

## **Description:**

Enjoy the peace and tranquility of this amazing .39-acre Pickerel Lake lot (located near Dent) that includes a 3-bedroom + large loft, 1 full bath 2015 Kropf Park Model cabin. The cabin comes mostly furnished. Spend your afternoon in the water or on the amazing deck overlooking the lake and your evenings roasting smores over the campfire! This is the perfect property to enjoy your weekend getaway OR make it permanent and build your dream home! Property includes a 20x28 pole shed with concrete floor! The lake is a private, no-public-access lake and offers excellent fishing!