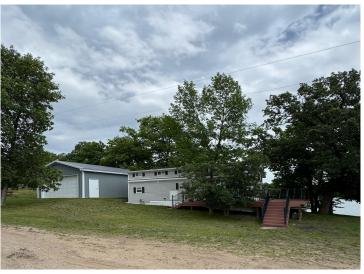

## **Description:**

Enjoy the peace and tranquility of this amazing .39-acre Pickerel Lake lot (located near Dent) that includes a 3-bedroom + large loft, 1 full bath 2015 Kropf Park Model cabin. The cabin comes mostly furnished. Spend your afternoon in the water or on the amazing deck overlooking the lake and your evenings roasting smores over the campfire! This is the perfect property to enjoy your weekend getaway OR make it permanent and build your dream home! Property includes a 20x28 pole shed with concrete floor! The lake is a private, no-public-access lake and offers excellent fishing!

## **Additional Details:**

Year Built 2015 Lot Acres 0.39

Lot Dimensions 130x150x102x115

Garage Stalls 2
School District 549
Taxes \$701
Taxes with Assessments \$786
Tax Year 2025

## Additional Features:

Basement: None Fuel: Propane Garage: 2 Heat: Forced Air Sewer: Holding Tank Water: Sand Point Air Conditioning: Wall Unit(s)