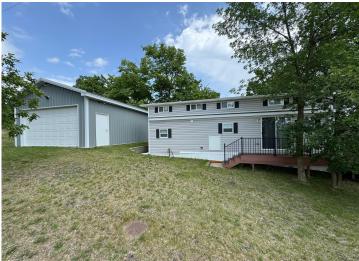

## **Description:**

Enjoy the peace and tranquility of this amazing .39-acre Pickerel Lake lot (located near Dent) that includes a 3-bedroom + large loft, 1 full bath 2015 Kropf Park Model cabin. The cabin comes mostly furnished. Spend your afternoon in the water or on the amazing deck overlooking the lake and your evenings roasting smores over the campfire! This is the perfect property to enjoy your weekend getaway OR make it permanent and build your dream home! Property includes a 20x28 pole shed with concrete floor! The lake is a private, no-public-access lake and offers excellent fishing!

## **Additional Details:**

Year Built 2015 Lot Acres 0.39

Lot Dimensions 130x150x102x115

Garage Stalls 2
School District 549
Taxes \$701
Taxes with Assessments \$786
Tax Year 2025

## Additional Features:

Basement: None Fuel: Propane Garage: 2 Heat: Forced Air Sewer: Holding Tank Water: Sand Point Air Conditioning: Wall Unit(s)