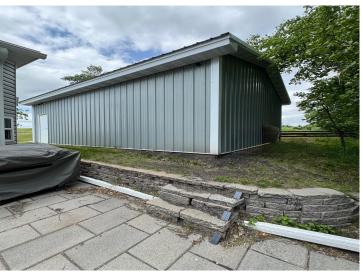

## **Description:**

Enjoy the peace and tranquility of this amazing .39-acre Pickerel Lake lot (located near Dent) that includes a 3-bedroom + large loft, 1 full bath 2015 Kropf Park Model cabin. The cabin comes mostly furnished. Spend your afternoon in the water or on the amazing deck overlooking the lake and your evenings roasting smores over the campfire! This is the perfect property to enjoy your weekend getaway OR make it permanent and build your dream home! Property includes a 20x28 pole shed with concrete floor! The lake is a private, no-public-access lake and offers excellent fishing!