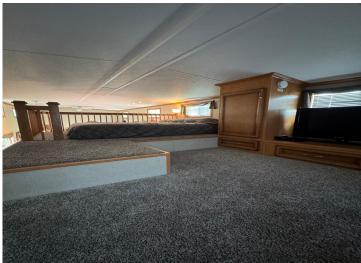

## **Description:**

Enjoy the peace and tranquility of this amazing .39-acre Pickerel Lake lot (located near Dent) that includes a 3-bedroom + large loft, 1 full bath 2015 Kropf Park Model cabin. The cabin comes mostly furnished. Spend your afternoon in the water or on the amazing deck overlooking the lake and your evenings roasting smores over the campfire! This is the perfect property to enjoy your weekend getaway OR make it permanent and build your dream home! Property includes a 20x28 pole shed with concrete floor! The lake is a private, no-public-access lake and offers excellent fishing!