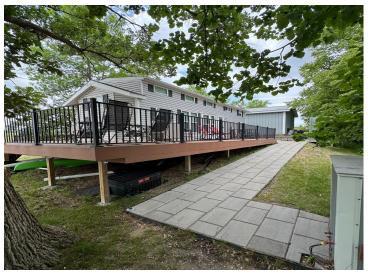

## **Description:**

Enjoy the peace and tranquility of this amazing .39-acre Pickerel Lake lot (located near Dent) that includes a 3-bedroom + large loft, 1 full bath 2015 Kropf Park Model cabin. The cabin comes mostly furnished. Spend your afternoon in the water or on the amazing deck overlooking the lake and your evenings roasting smores over the campfire! This is the perfect property to enjoy your weekend getaway OR make it permanent and build your dream home! Property includes a 20x28 pole shed with concrete floor! The lake is a private, no-public-access lake and offers excellent fishing!