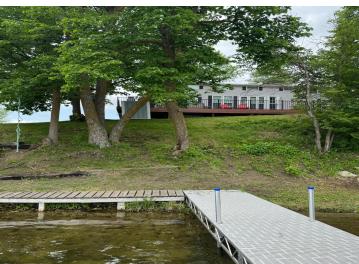

## **Description:**

Enjoy the peace and tranquility of this amazing .39-acre Pickerel Lake lot (located near Dent) that includes a 3-bedroom + large loft, 1 full bath 2015 Kropf Park Model cabin. The cabin comes mostly furnished. Spend your afternoon in the water or on the amazing deck overlooking the lake and your evenings roasting smores over the campfire! This is the perfect property to enjoy your weekend getaway OR make it permanent and build your dream home! Property includes a 20x28 pole shed with concrete floor! The lake is a private, no-public-access lake and offers excellent fishing!