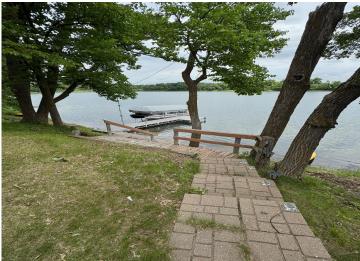

## **Description:**

Enjoy the peace and tranquility of this amazing .39-acre Pickerel Lake lot (located near Dent) that includes a 3-bedroom + large loft, 1 full bath 2015 Kropf Park Model cabin. The cabin comes mostly furnished. Spend your afternoon in the water or on the amazing deck overlooking the lake and your evenings roasting smores over the campfire! This is the perfect property to enjoy your weekend getaway OR make it permanent and build your dream home! Property includes a 20x28 pole shed with concrete floor! The lake is a private, no-public-access lake and offers excellent fishing!