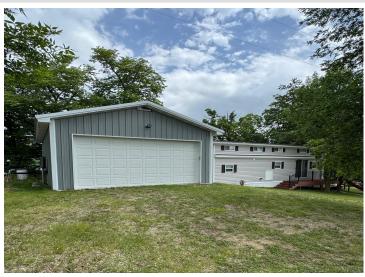

## **Description:**

Enjoy the peace and tranquility of this amazing .39-acre Pickerel Lake lot (located near Dent) that includes a 3-bedroom + large loft, 1 full bath 2015 Kropf Park Model cabin. The cabin comes mostly furnished. Spend your afternoon in the water or on the amazing deck overlooking the lake and your evenings roasting smores over the campfire! This is the perfect property to enjoy your weekend getaway OR make it permanent and build your dream home! Property includes a 20x28 pole shed with concrete floor! The lake is a private, no-public-access lake and offers excellent fishing!

## **Additional Details:**

Year Built 2015 Lot Acres 0.39

Lot Dimensions 130x150x102x115

Garage Stalls 2
School District 549
Taxes \$701
Taxes with Assessments \$786
Tax Year 2025

## Additional Features:

Basement: None Fuel: Propane Garage: 2 Heat: Forced Air Sewer: Holding Tank Water: Sand Point Air Conditioning: Wall Unit(s)