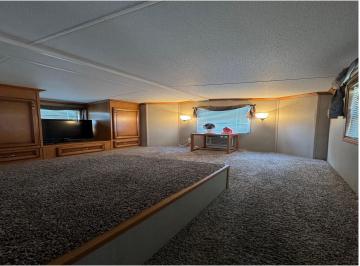

## **Description:**

Enjoy the peace and tranquility of this amazing .39-acre Pickerel Lake lot (located near Dent) that includes a 3-bedroom + large loft, 1 full bath 2015 Kropf Park Model cabin. The cabin comes mostly furnished. Spend your afternoon in the water or on the amazing deck overlooking the lake and your evenings roasting smores over the campfire! This is the perfect property to enjoy your weekend getaway OR make it permanent and build your dream home! Property includes a 20x28 pole shed with concrete floor! The lake is a private, no-public-access lake and offers excellent fishing!