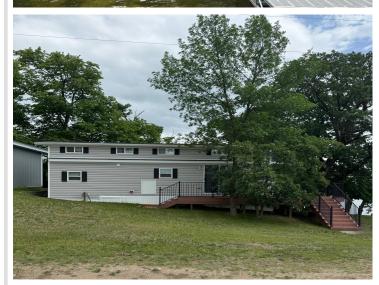

## **Description:**

Enjoy the peace and tranquility of this amazing .39-acre Pickerel Lake lot (located near Dent) that includes a 3-bedroom + large loft, 1 full bath 2015 Kropf Park Model cabin. The cabin comes mostly furnished. Spend your afternoon in the water or on the amazing deck overlooking the lake and your evenings roasting smores over the campfire! This is the perfect property to enjoy your weekend getaway OR make it permanent and build your dream home! Property includes a 20x28 pole shed with concrete floor! The lake is a private, no-public-access lake and offers excellent fishing!

## **Additional Details:**

Year Built 2015 Lot Acres 0.39

Lot Dimensions 130x150x102x115

Garage Stalls 2
School District 549
Taxes \$701
Taxes with Assessments \$786
Tax Year 2025

## Additional Features:

Basement: None Fuel: Propane Garage: 2 Heat: Forced Air Sewer: Holding Tank Water: Sand Point Air Conditioning: Wall Unit(s)