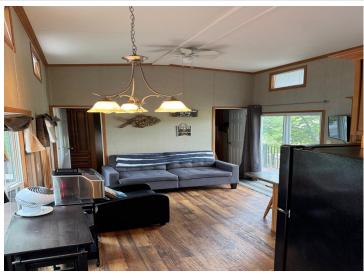

## **Description:**

Enjoy the peace and tranquility of this amazing .39-acre Pickerel Lake lot (located near Dent) that includes a 3-bedroom + large loft, 1 full bath 2015 Kropf Park Model cabin. The cabin comes mostly furnished. Spend your afternoon in the water or on the amazing deck overlooking the lake and your evenings roasting smores over the campfire! This is the perfect property to enjoy your weekend getaway OR make it permanent and build your dream home! Property includes a 20x28 pole shed with concrete floor! The lake is a private, no-public-access lake and offers excellent fishing!