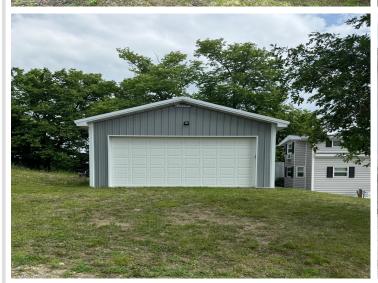

## **Description:**

Enjoy the peace and tranquility of this amazing .39-acre Pickerel Lake lot (located near Dent) that includes a 3-bedroom + large loft, 1 full bath 2015 Kropf Park Model cabin. The cabin comes mostly furnished. Spend your afternoon in the water or on the amazing deck overlooking the lake and your evenings roasting smores over the campfire! This is the perfect property to enjoy your weekend getaway OR make it permanent and build your dream home! Property includes a 20x28 pole shed with concrete floor! The lake is a private, no-public-access lake and offers excellent fishing!

## **Additional Details:**

Year Built 2015 Lot Acres 0.39

Lot Dimensions 130x150x102x115

Garage Stalls 2
School District 549
Taxes \$701
Taxes with Assessments \$786
Tax Year 2025