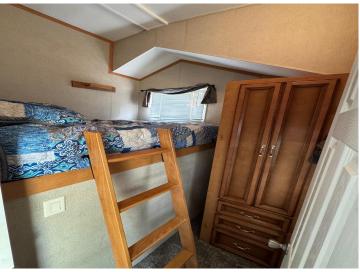

## **Description:**

Enjoy the peace and tranquility of this amazing .39-acre Pickerel Lake lot (located near Dent) that includes a 3-bedroom + large loft, 1 full bath 2015 Kropf Park Model cabin. The cabin comes mostly furnished. Spend your afternoon in the water or on the amazing deck overlooking the lake and your evenings roasting smores over the campfire! This is the perfect property to enjoy your weekend getaway OR make it permanent and build your dream home! Property includes a 20x28 pole shed with concrete floor! The lake is a private, no-public-access lake and offers excellent fishing!