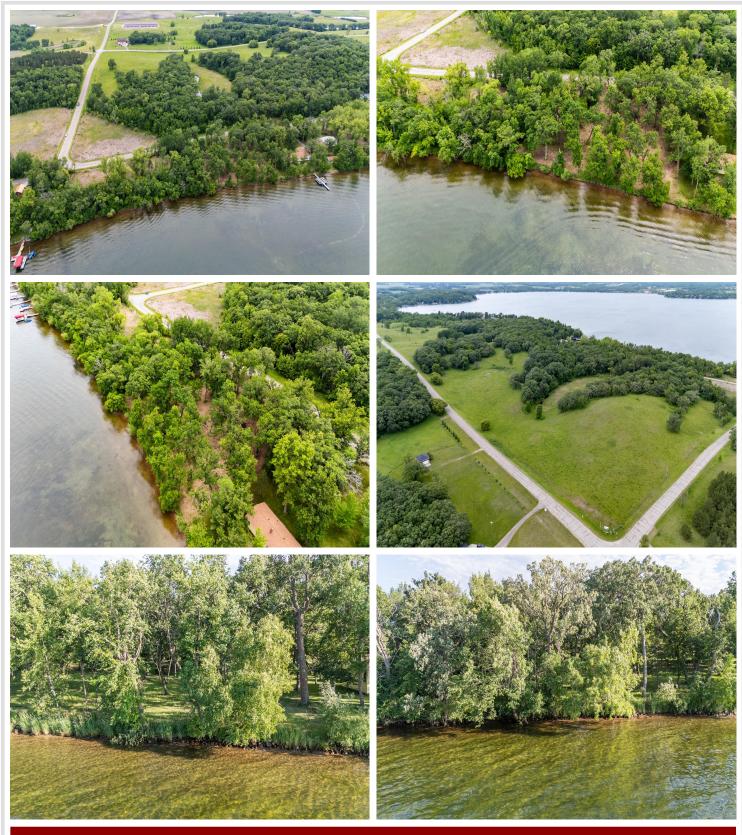

## **Description:**

Discover a Life of Unparalleled Serenity on the Southern Shore of Prestigious Pelican Lake, in Otter Tail County, Minnesota. Located along the Exclusive Broadwater Drive, a 2.36 acre Oasis with 100' of pristine shoreline this property is truly unique. Crystal clear water and a very gradual slope make the water front area ideal for all recreational activities. Representing some of the last undeveloped land on Pelican Lake, the lots in Tucker Estates are among the largest you'll find. Tax amount is TBD, survey proposed but not completed.