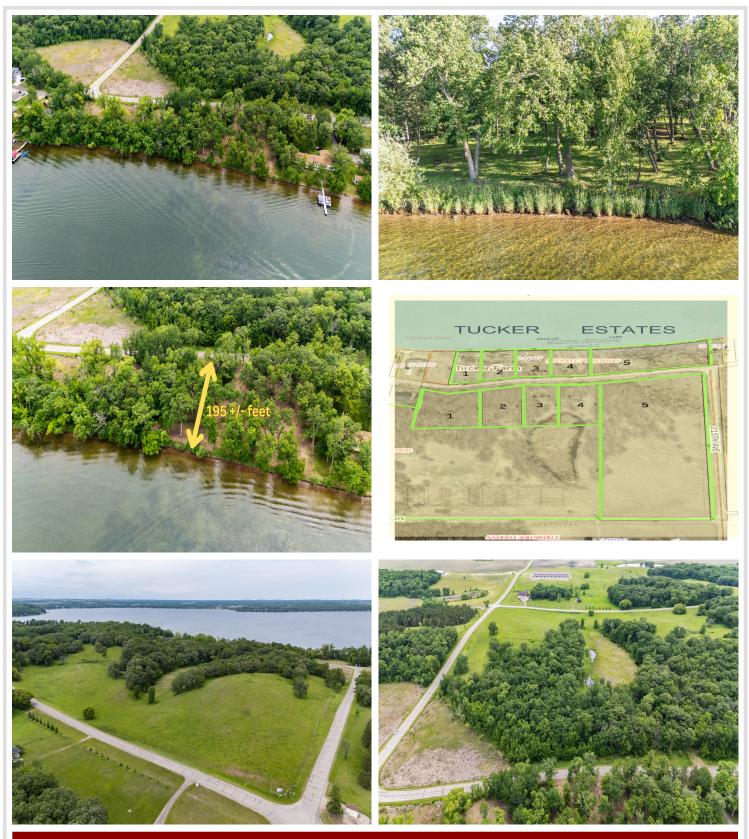

## **Description:**

Discover a Life of Unparalleled Serenity on the Southern Shore of Prestigious Pelican Lake, in Otter Tail County, Minnesota. Located along the Exclusive Broadwater Drive, a 2.36 acre Oasis with 100' of pristine shoreline this property is truly unique. Crystal clear water and a very gradual slope make the water front area ideal for all recreational activities. Representing some of the last undeveloped land on Pelican Lake, the lots in Tucker Estates are among the largest you'll find. Tax amount is TBD, survey proposed but not completed.

## Additional Details:

| Lot Acres              | 2.36         |
|------------------------|--------------|
| Lot Dimensions         | 2.36 acres   |
| School District        | 548          |
| Taxes                  | (unreported) |
| Taxes with Assessments | (unreported) |
| Tax Year               | 2024         |