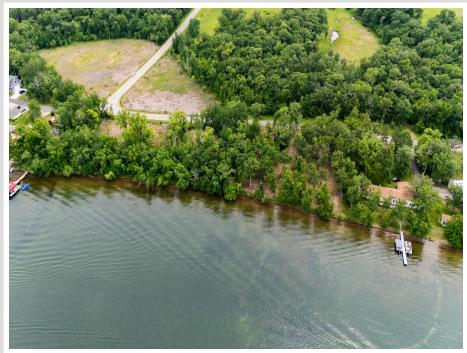

## **Description:**

Discover a Life of Unparalleled Serenity on the Southern Shore of Prestigious Pelican Lake, in Otter Tail County, Minnesota. Located along the Exclusive Broadwater Drive, a 2.36 acre Oasis with 100' of pristine shoreline this property is truly unique. Crystal clear water and a very gradual slope make the water front area ideal for all recreational activities. Representing some of the last undeveloped land on Pelican Lake, the lots in Tucker Estates are among the largest you'll find. Tax amount is TBD, survey proposed but not completed.