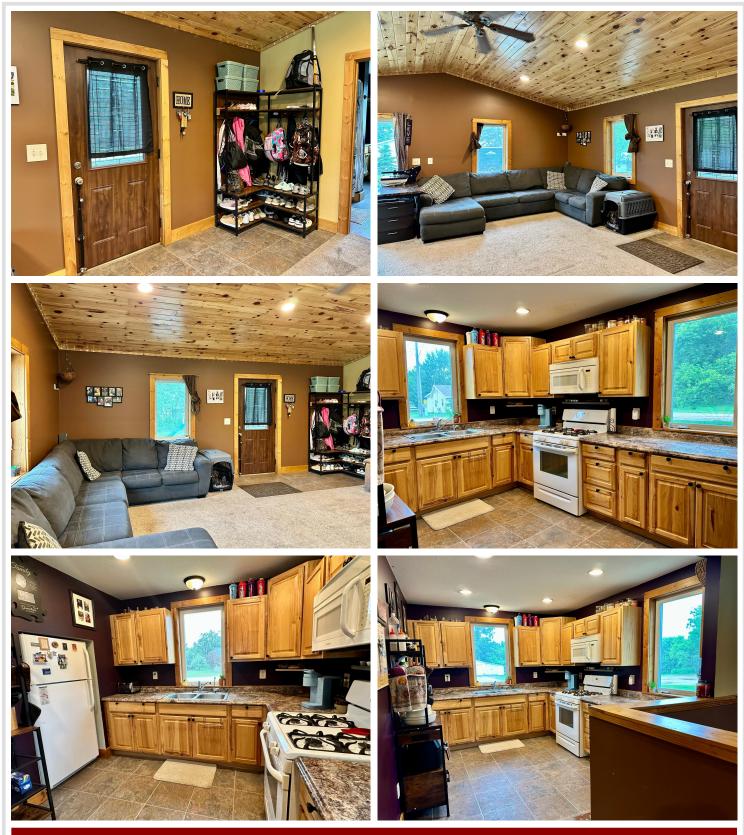

## **Description:**

3 bedroom Menahga city home in a great location. End of the road privacy with a double city lot, easy in-and-out-drivethrough access from the front or alley. Tastefully decorated, contemporary home that is ready to move right in and enjoy. Large backyard deck for entertaining and plenty of space for a future expansion or garage construction. Short walk to shopping and the famous Menahga bakery! \$190,000

### Additional Features:

Basement: Finished Fuel: Electric Heat: Baseboard Sewer: City Sewer/Connected Water: City Water/Connected Air Conditioning: None