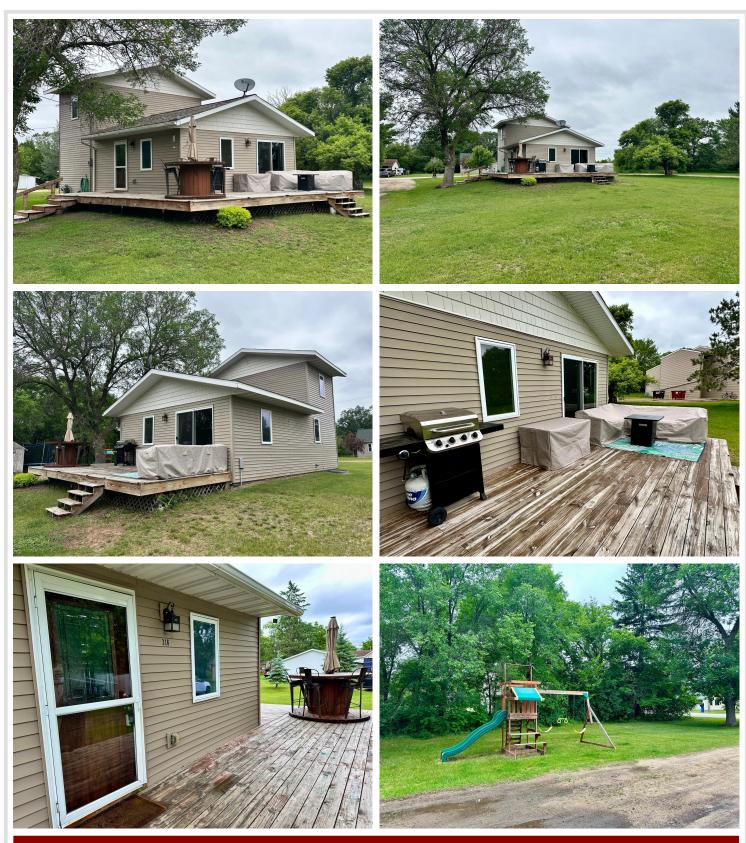

## **Description:**

3 bedroom Menahga city home in a great location. End of the road privacy with a double city lot, easy in-and-out-drivethrough access from the front or alley. Tastefully decorated, contemporary home that is ready to move right in and enjoy. Large backyard deck for entertaining and plenty of space for a future expansion or garage construction. Short walk to shopping and the famous Menahga bakery! \$190,000