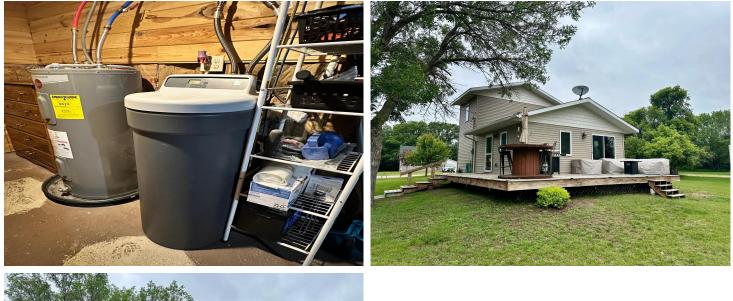

## **Description:**

3 bedroom Menahga city home in a great location. End of the road privacy with a double city lot, easy in-and-out-drivethrough access from the front or alley. Tastefully decorated, contemporary home that is ready to move right in and enjoy. Large backyard deck for entertaining and plenty of space for a future expansion or garage construction. Short walk to shopping and the famous Menahga bakery! \$190,000

### Additional Features:

Basement: Finished Fuel: Electric Heat: Baseboard Sewer: City Sewer/Connected Water: City Water/Connected Air Conditioning: None