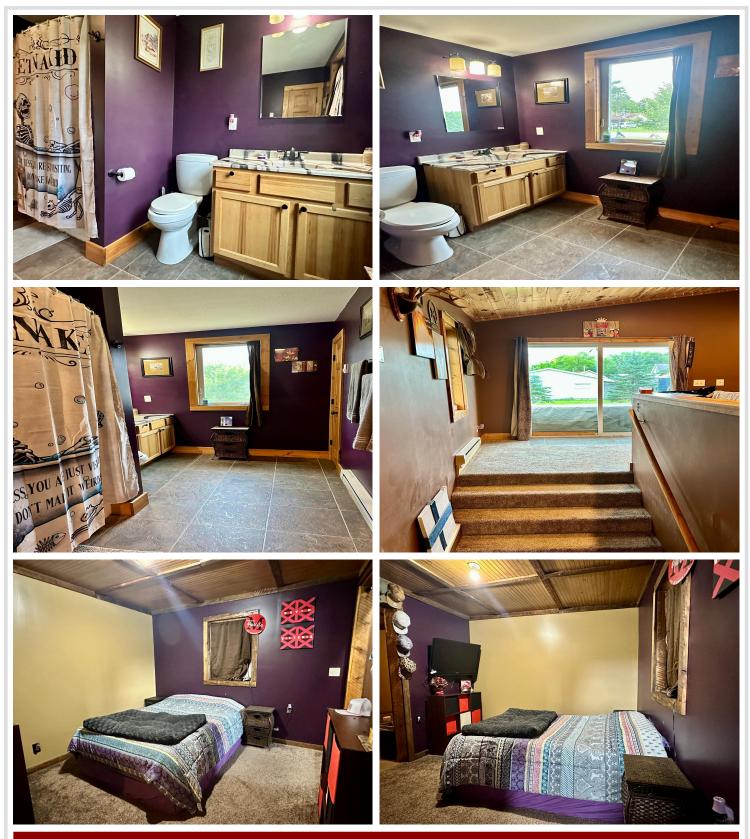

## **Description:**

3 bedroom Menahga city home in a great location. End of the road privacy with a double city lot, easy in-and-out-drivethrough access from the front or alley. Tastefully decorated, contemporary home that is ready to move right in and enjoy. Large backyard deck for entertaining and plenty of space for a future expansion or garage construction. Short walk to shopping and the famous Menahga bakery! \$190,000

### Additional Features:

Basement: Finished Fuel: Electric Heat: Baseboard Sewer: City Sewer/Connected Water: City Water/Connected Air Conditioning: None