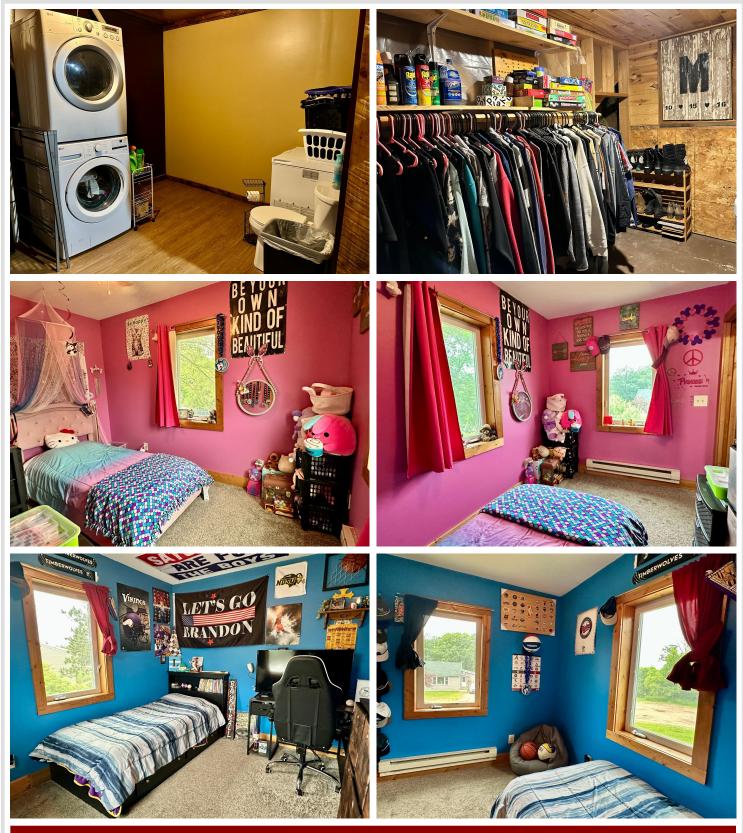

## **Description:**

3 bedroom Menahga city home in a great location. End of the road privacy with a double city lot, easy in-and-out-drivethrough access from the front or alley. Tastefully decorated, contemporary home that is ready to move right in and enjoy. Large backyard deck for entertaining and plenty of space for a future expansion or garage construction. Short walk to shopping and the famous Menahga bakery! \$190,000

#### Additional Details:

| Year Built             | 1995        |
|------------------------|-------------|
| Lot Acres              | 0.33        |
| Lot Dimensions         | 100' x 150' |
| School District        | 821         |
| Taxes                  | \$1,426     |
| Taxes with Assessments | \$1,496     |
| Tax Year               | 2025        |

### Additional Features:

Basement: Finished Fuel: Electric Heat: Baseboard Sewer: City Sewer/Connected Water: City Water/Connected Air Conditioning: None