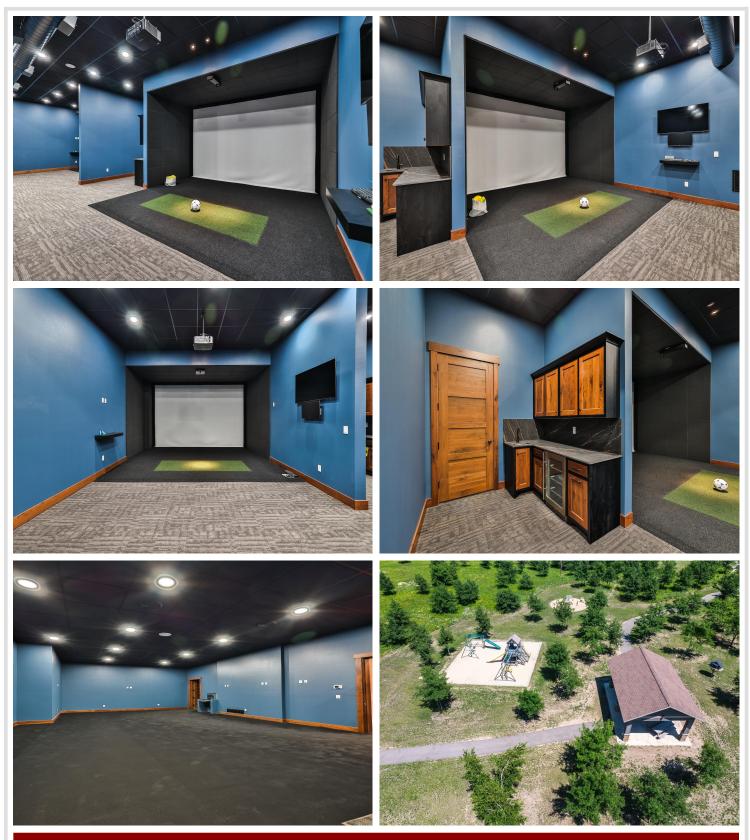

### **Description:**

Experience luxury living in this masterfully crafted 2024 built home in Blueberry Pines Estates. This 3 bedroom, 2 bath home offers one level living with high end finishes throughout including custom cabinetry, quartz countertops, wood ceilings and a gas fireplace. Upgrades include epoxy garage floor, garage shelving, wood accent walls, 2 beverage fridges plus a waterfall table. The open-concept living area features vaulted ceilings with bold black beams, creating a striking yet comfortable space with stunning golf course views. The oversized, 3 stall, heated and insulated garage ensures plenty of room for your storage needs. Featuring in-floor heat, forced air for cooling and spray foam insulation this home is extremely efficient. Step outside to a community designed for leisure and connection, with access to a playground, pavilion, walking trails, and a private lodge featuring a bar, coffee bar, conference room, golf simulator, and sport simulator. Whether you're relaxing at home or enjoying the amenities, this is luxury living redefined. Schedule your private tour and experience it for yourself.