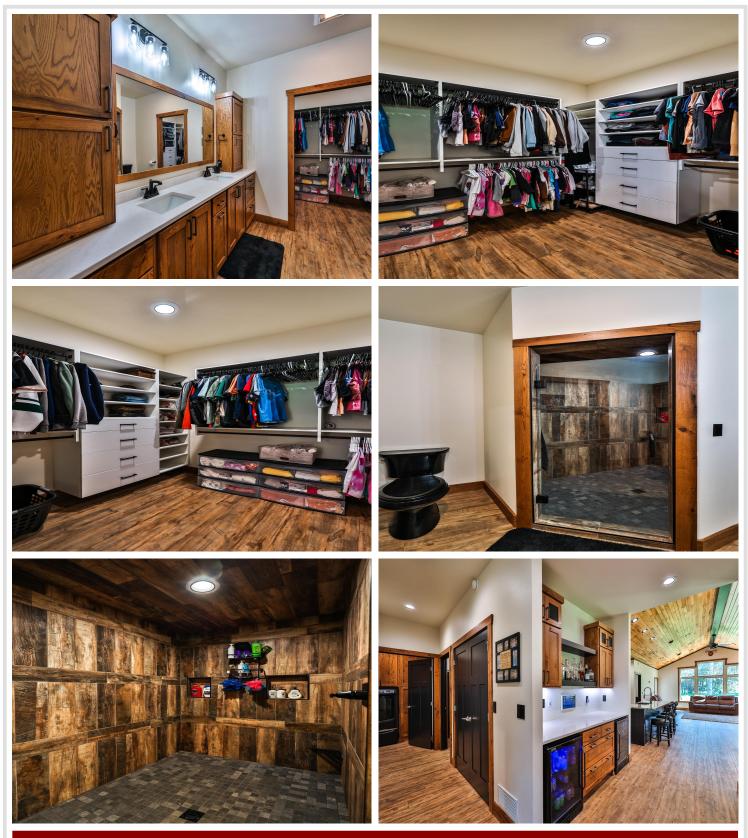

### **Description:**

Experience luxury living in this masterfully crafted 2024 built home in Blueberry Pines Estates. This 3 bedroom, 2 bath home offers one level living with high end finishes throughout including custom cabinetry, quartz countertops, wood ceilings and a gas fireplace. Upgrades include epoxy garage floor, garage shelving, wood accent walls, 2 beverage fridges plus a waterfall table. The open-concept living area features vaulted ceilings with bold black beams, creating a striking yet comfortable space with stunning golf course views. The oversized, 3 stall, heated and insulated garage ensures plenty of room for your storage needs. Featuring in-floor heat, forced air for cooling and spray foam insulation this home is extremely efficient. Step outside to a community designed for leisure and connection, with access to a playground, pavilion, walking trails, and a private lodge featuring a bar, coffee bar, conference room, golf simulator, and sport simulator. Whether you're relaxing at home or enjoying the amenities, this is luxury living redefined. Schedule your private tour and experience it for yourself.