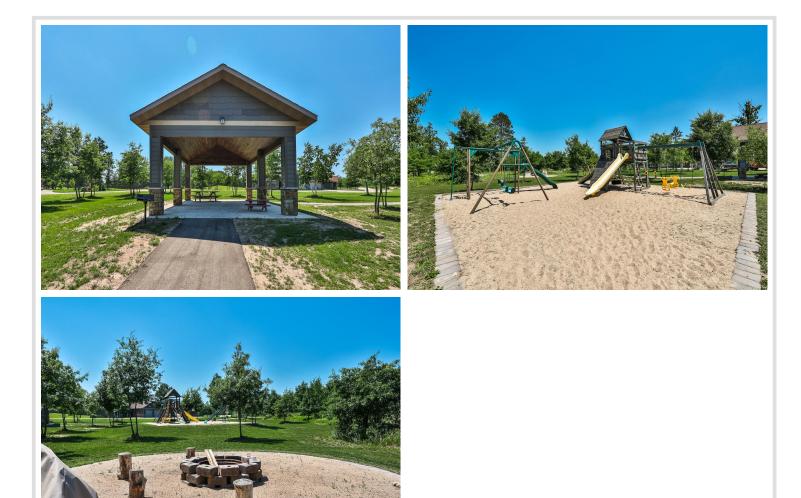

### **Description:**

Experience luxury living in this masterfully crafted 2024 built home in Blueberry Pines Estates. This 3 bedroom, 2 bath home offers one level living with high end finishes throughout including custom cabinetry, quartz countertops, wood ceilings and a gas fireplace. Upgrades include epoxy garage floor, garage shelving, wood accent walls, 2 beverage fridges plus a waterfall table. The open-concept living area features vaulted ceilings with bold black beams, creating a striking yet comfortable space with stunning golf course views. The oversized, 3 stall, heated and insulated garage ensures plenty of room for your storage needs. Featuring in-floor heat, forced air for cooling and spray foam insulation this home is extremely efficient. Step outside to a community designed for leisure and connection, with access to a playground, pavilion, walking trails, and a private lodge featuring a bar, coffee bar, conference room, golf simulator, and sport simulator. Whether you're relaxing at home or enjoying the amenities, this is luxury living redefined. Schedule your private tour and experience it for yourself.