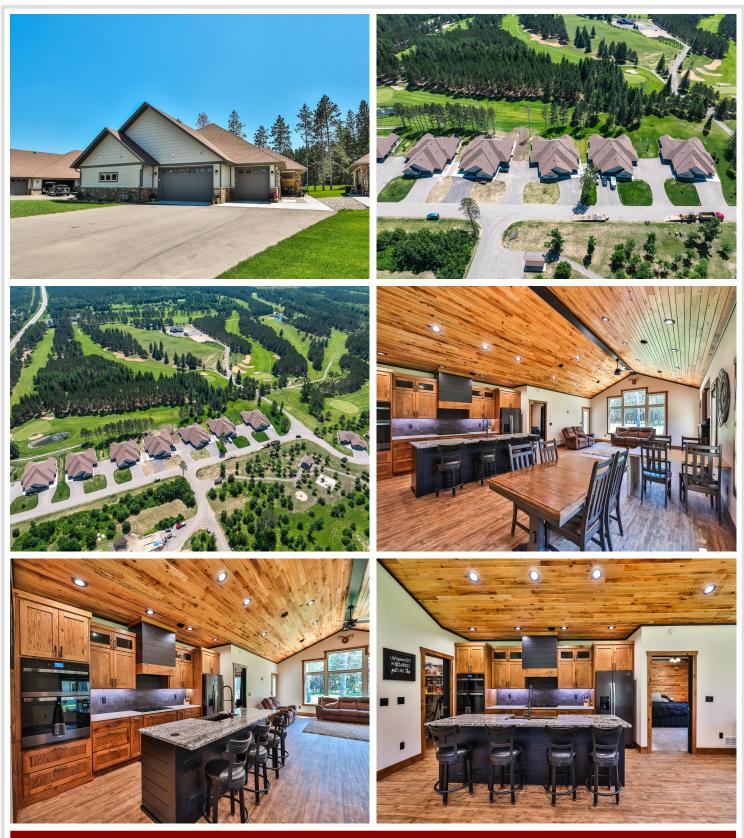

### **Description:**

Experience luxury living in this masterfully crafted 2024 built home in Blueberry Pines Estates. This 3 bedroom, 2 bath home offers one level living with high end finishes throughout including custom cabinetry, quartz countertops, wood ceilings and a gas fireplace. Upgrades include epoxy garage floor, garage shelving, wood accent walls, 2 beverage fridges plus a waterfall table. The open-concept living area features vaulted ceilings with bold black beams, creating a striking yet comfortable space with stunning golf course views. The oversized, 3 stall, heated and insulated garage ensures plenty of room for your storage needs. Featuring in-floor heat, forced air for cooling and spray foam insulation this home is extremely efficient. Step outside to a community designed for leisure and connection, with access to a playground, pavilion, walking trails, and a private lodge featuring a bar, coffee bar, conference room, golf simulator, and sport simulator. Whether you're relaxing at home or enjoying the amenities, this is luxury living redefined. Schedule your private tour and experience it for yourself.

## **Driving Directions:**

From Park Rapids: Go south on US 71 to a right on Blueberry Loop and proceed to property on left. Blueberry Pines Estates is located just north of the Blueberry Pines golf course.