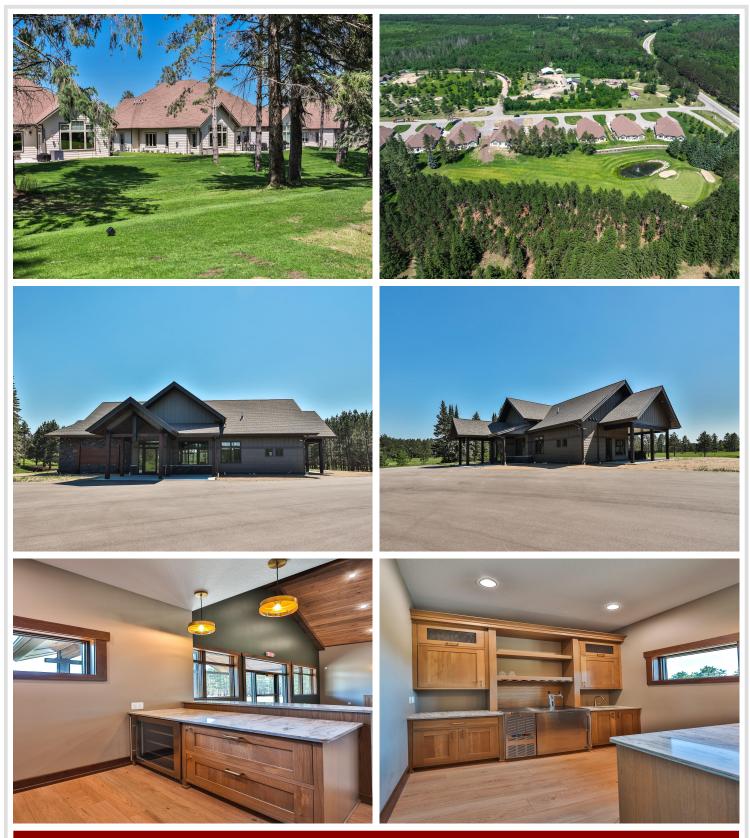

### **Description:**

Experience luxury living in this masterfully crafted 2024 built home in Blueberry Pines Estates. This 3 bedroom, 2 bath home offers one level living with high end finishes throughout including custom cabinetry, quartz countertops, wood ceilings and a gas fireplace. Upgrades include epoxy garage floor, garage shelving, wood accent walls, 2 beverage fridges plus a waterfall table. The open-concept living area features vaulted ceilings with bold black beams, creating a striking yet comfortable space with stunning golf course views. The oversized, 3 stall, heated and insulated garage ensures plenty of room for your storage needs. Featuring in-floor heat, forced air for cooling and spray foam insulation this home is extremely efficient. Step outside to a community designed for leisure and connection, with access to a playground, pavilion, walking trails, and a private lodge featuring a bar, coffee bar, conference room, golf simulator, and sport simulator. Whether you're relaxing at home or enjoying the amenities, this is luxury living redefined. Schedule your private tour and experience it for yourself.

## **Driving Directions:**

From Park Rapids: Go south on US 71 to a right on Blueberry Loop and proceed to property on left. Blueberry Pines Estates is located just north of the Blueberry Pines golf course.