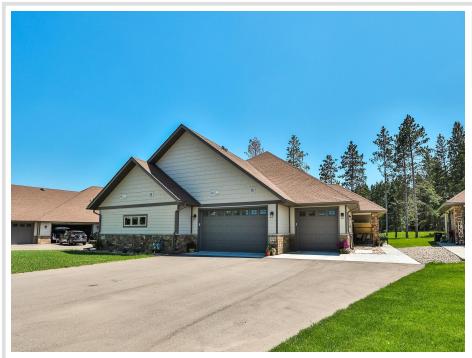

### **Description:**

Experience luxury living in this masterfully crafted 2024 built home in Blueberry Pines Estates. This 3 bedroom, 2 bath home offers one level living with high end finishes throughout including custom cabinetry, quartz countertops, wood ceilings and a gas fireplace. Upgrades include epoxy garage floor, garage shelving, wood accent walls, 2 beverage fridges plus a waterfall table. The open-concept living area features vaulted ceilings with bold black beams, creating a striking yet comfortable space with stunning golf course views. The oversized, 3 stall, heated and insulated garage ensures plenty of room for your storage needs. Featuring in-floor heat, forced air for cooling and spray foam insulation this home is extremely efficient. Step outside to a community designed for leisure and connection, with access to a playground, pavilion, walking trails, and a private lodge featuring a bar, coffee bar, conference room, golf simulator, and sport simulator. Whether you're relaxing at home or enjoying the amenities, this is luxury living redefined. Schedule your private tour and experience it for yourself.