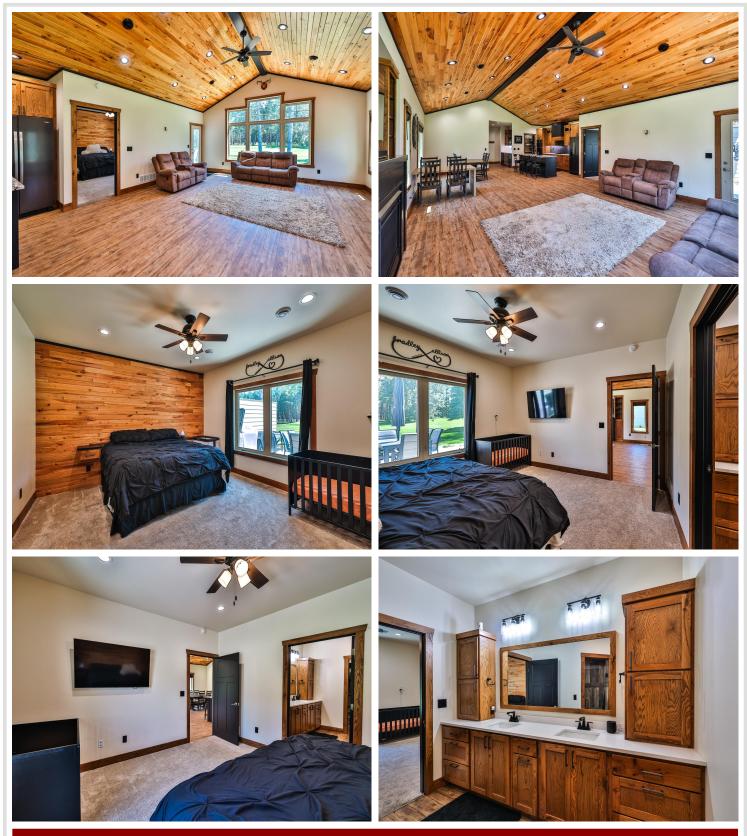

### **Description:**

Experience luxury living in this masterfully crafted 2024 built home in Blueberry Pines Estates. This 3 bedroom, 2 bath home offers one level living with high end finishes throughout including custom cabinetry, quartz countertops, wood ceilings and a gas fireplace. Upgrades include epoxy garage floor, garage shelving, wood accent walls, 2 beverage fridges plus a waterfall table. The open-concept living area features vaulted ceilings with bold black beams, creating a striking yet comfortable space with stunning golf course views. The oversized, 3 stall, heated and insulated garage ensures plenty of room for your storage needs. Featuring in-floor heat, forced air for cooling and spray foam insulation this home is extremely efficient. Step outside to a community designed for leisure and connection, with access to a playground, pavilion, walking trails, and a private lodge featuring a bar, coffee bar, conference room, golf simulator, and sport simulator. Whether you're relaxing at home or enjoying the amenities, this is luxury living redefined. Schedule your private tour and experience it for yourself.