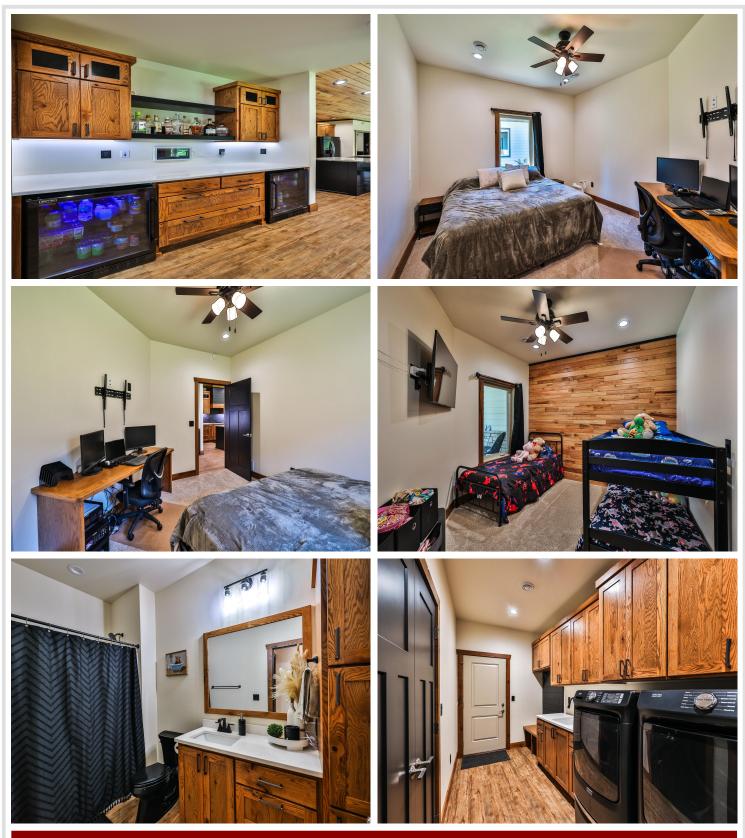

### **Description:**

Experience luxury living in this masterfully crafted 2024 built home in Blueberry Pines Estates. This 3 bedroom, 2 bath home offers one level living with high end finishes throughout including custom cabinetry, quartz countertops, wood ceilings and a gas fireplace. Upgrades include epoxy garage floor, garage shelving, wood accent walls, 2 beverage fridges plus a waterfall table. The open-concept living area features vaulted ceilings with bold black beams, creating a striking yet comfortable space with stunning golf course views. The oversized, 3 stall, heated and insulated garage ensures plenty of room for your storage needs. Featuring in-floor heat, forced air for cooling and spray foam insulation this home is extremely efficient. Step outside to a community designed for leisure and connection, with access to a playground, pavilion, walking trails, and a private lodge featuring a bar, coffee bar, conference room, golf simulator, and sport simulator. Whether you're relaxing at home or enjoying the amenities, this is luxury living redefined. Schedule your private tour and experience it for yourself.