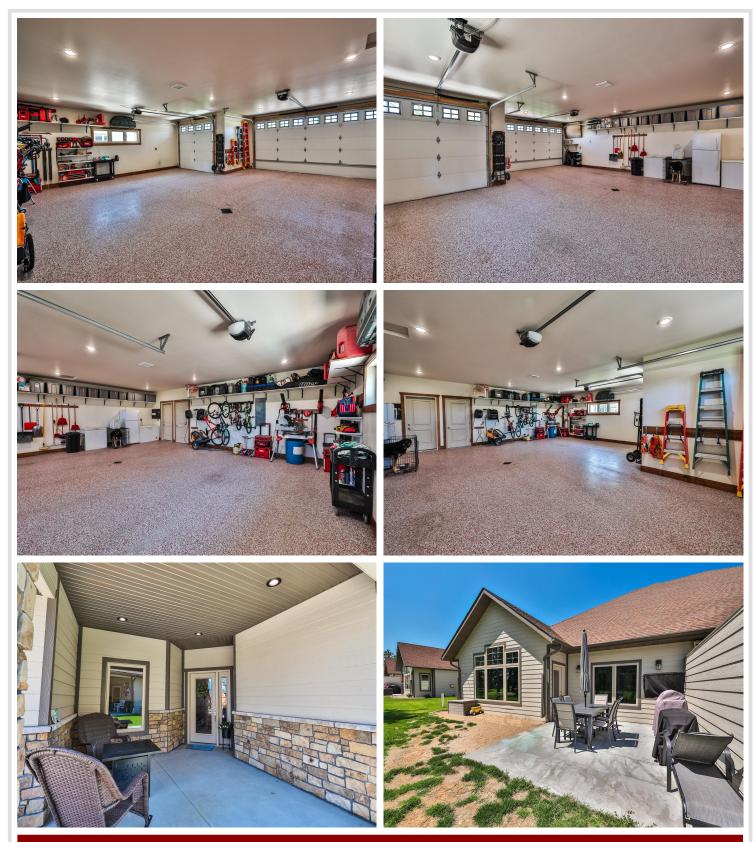

### **Description:**

Experience luxury living in this masterfully crafted 2024 built home in Blueberry Pines Estates. This 3 bedroom, 2 bath home offers one level living with high end finishes throughout including custom cabinetry, quartz countertops, wood ceilings and a gas fireplace. Upgrades include epoxy garage floor, garage shelving, wood accent walls, 2 beverage fridges plus a waterfall table. The open-concept living area features vaulted ceilings with bold black beams, creating a striking yet comfortable space with stunning golf course views. The oversized, 3 stall, heated and insulated garage ensures plenty of room for your storage needs. Featuring in-floor heat, forced air for cooling and spray foam insulation this home is extremely efficient. Step outside to a community designed for leisure and connection, with access to a playground, pavilion, walking trails, and a private lodge featuring a bar, coffee bar, conference room, golf simulator, and sport simulator. Whether you're relaxing at home or enjoying the amenities, this is luxury living redefined. Schedule your private tour and experience it for yourself.