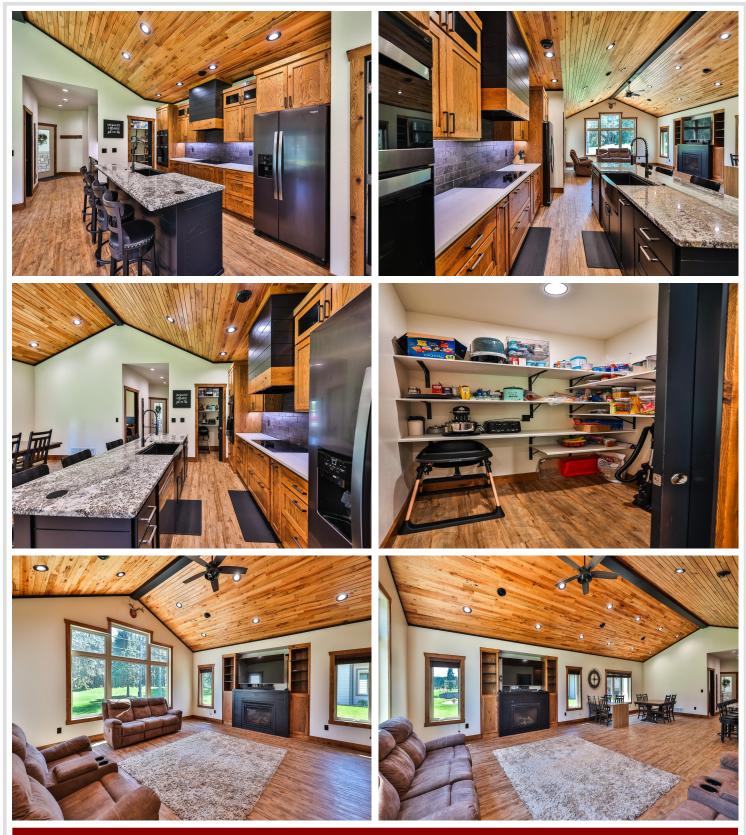

### **Description:**

Experience luxury living in this masterfully crafted 2024 built home in Blueberry Pines Estates. This 3 bedroom, 2 bath home offers one level living with high end finishes throughout including custom cabinetry, quartz countertops, wood ceilings and a gas fireplace. Upgrades include epoxy garage floor, garage shelving, wood accent walls, 2 beverage fridges plus a waterfall table. The open-concept living area features vaulted ceilings with bold black beams, creating a striking yet comfortable space with stunning golf course views. The oversized, 3 stall, heated and insulated garage ensures plenty of room for your storage needs. Featuring in-floor heat, forced air for cooling and spray foam insulation this home is extremely efficient. Step outside to a community designed for leisure and connection, with access to a playground, pavilion, walking trails, and a private lodge featuring a bar, coffee bar, conference room, golf simulator, and sport simulator. Whether you're relaxing at home or enjoying the amenities, this is luxury living redefined. Schedule your private tour and experience it for yourself.