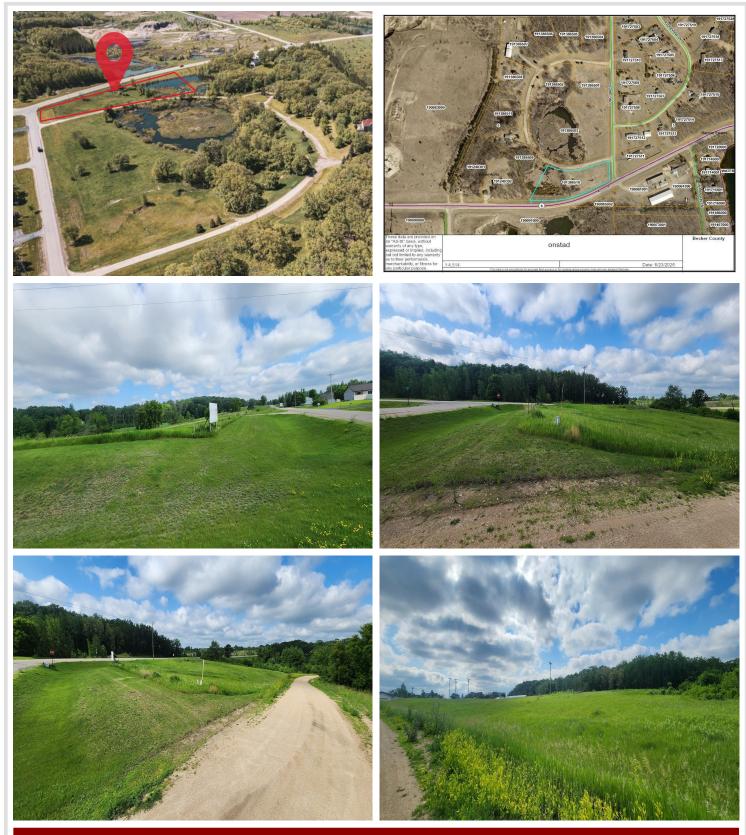

### **Description:**

2.86 ACRE COMMERCIAL LOT ON THE CORNER OF COUNTY HWY 6 AND LONG LAKE RD. Excellent visibility with commercial zoning in place. BUILDABLE LOT READY FOR DEVELOPMENT!

## Additional Details:

| Lot Acres              | 2.86  |
|------------------------|-------|
| Lot Dimensions         | irr   |
| School District        | 22    |
| Taxes                  | \$264 |
| Taxes with Assessments | \$264 |
| Tax Year               | 2024  |

#### **Driving Directions:**

From Highway 10 E- take 210th ave, Left to CR-6, Property on left. Corner of Co hwy 6 abd Long Lake Rd.

From West Lake Drive, take CR 6 and property on right.

Listed By: Re/Max Lakes Region