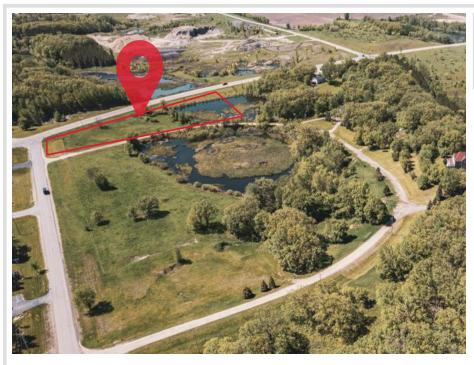

### **Description:**

2.86 ACRE COMMERCIAL LOT ON THE CORNER OF COUNTY HWY 6 AND LONG LAKE RD. Excellent visibility with commercial zoning in place. BUILDABLE LOT READY FOR DEVELOPMENT!

#### **Driving Directions:**

From Highway 10 E- take 210th ave, Left to CR-6, Property on left. Corner of Co hwy 6 abd Long Lake Rd.

From West Lake Drive, take CR 6 and property on right.

Listed By: Re/Max Lakes Region