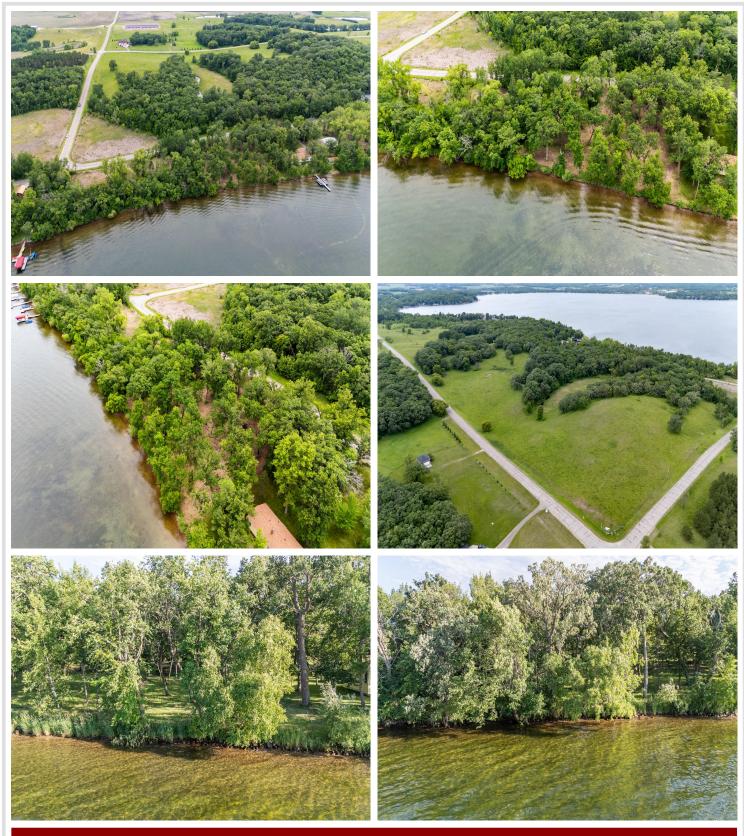

## **Description:**

Discover a Life of Unparalleled Serenity on the Southern Shore of Prestigious Pelican Lake, in Otter Tail County, Minnesota. Located along the Exclusive Broadwater Drive, a 1.752 acre Oasis with 132' of pristine shoreline this property is truly unique. Crystal clear water and a very gradual slope make the water front area ideal for all recreational activities. Representing some of the last undeveloped land on Pelican Lake, the lots in Tucker Estates are among the largest you'll find. Tax amount is TBD, survey proposed but not completed.