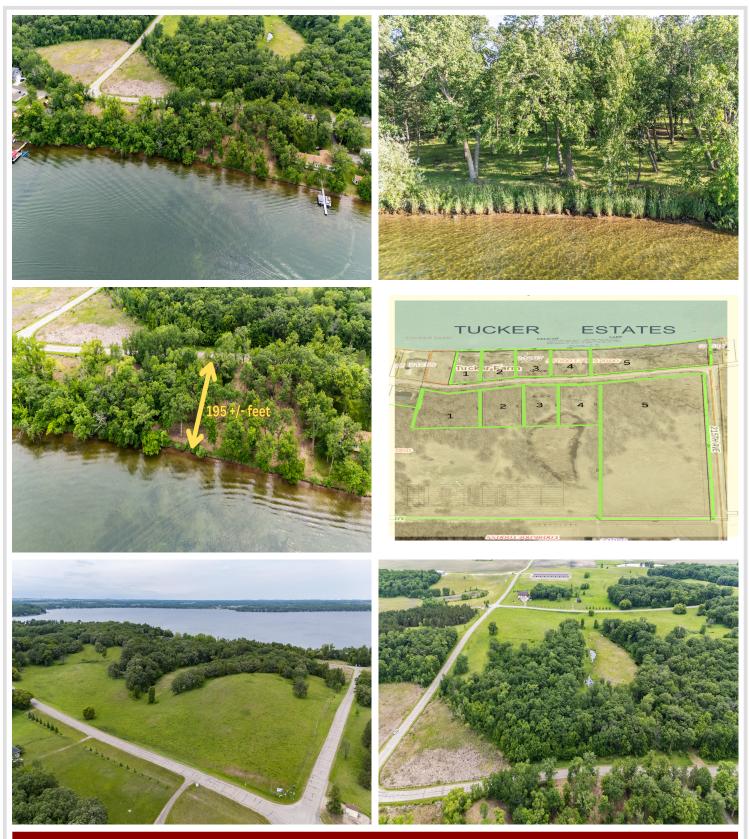

## **Description:**

Discover a Life of Unparalleled Serenity on the Southern Shore of Prestigious Pelican Lake, in Otter Tail County, Minnesota. Located along the Exclusive Broadwater Drive, a 1.752 acre Oasis with 132' of pristine shoreline this property is truly unique. Crystal clear water and a very gradual slope make the water front area ideal for all recreational activities. Representing some of the last undeveloped land on Pelican Lake, the lots in Tucker Estates are among the largest you'll find. Tax amount is TBD, survey proposed but not completed.

## Additional Details:

| Lot Acres              | 1.75         |
|------------------------|--------------|
| Lot Dimensions         | 1.752 acres  |
| School District        | 548          |
| Taxes                  | (unreported) |
| Taxes with Assessments | (unreported) |
| Tax Year               | 2024         |