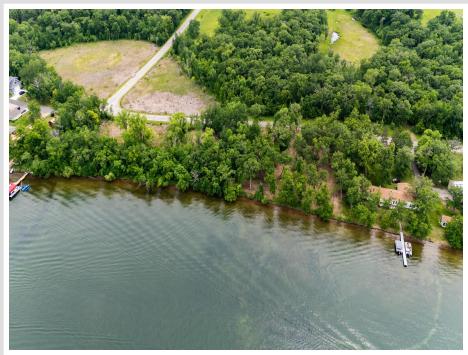

## **Description:**

Discover a Life of Unparalleled Serenity on the Southern Shore of Prestigious Pelican Lake, in Otter Tail County, Minnesota. Located along the Exclusive Broadwater Drive, a 1.752 acre Oasis with 132' of pristine shoreline this property is truly unique. Crystal clear water and a very gradual slope make the water front area ideal for all recreational activities. Representing some of the last undeveloped land on Pelican Lake, the lots in Tucker Estates are among the largest you'll find. Tax amount is TBD, survey proposed but not completed.