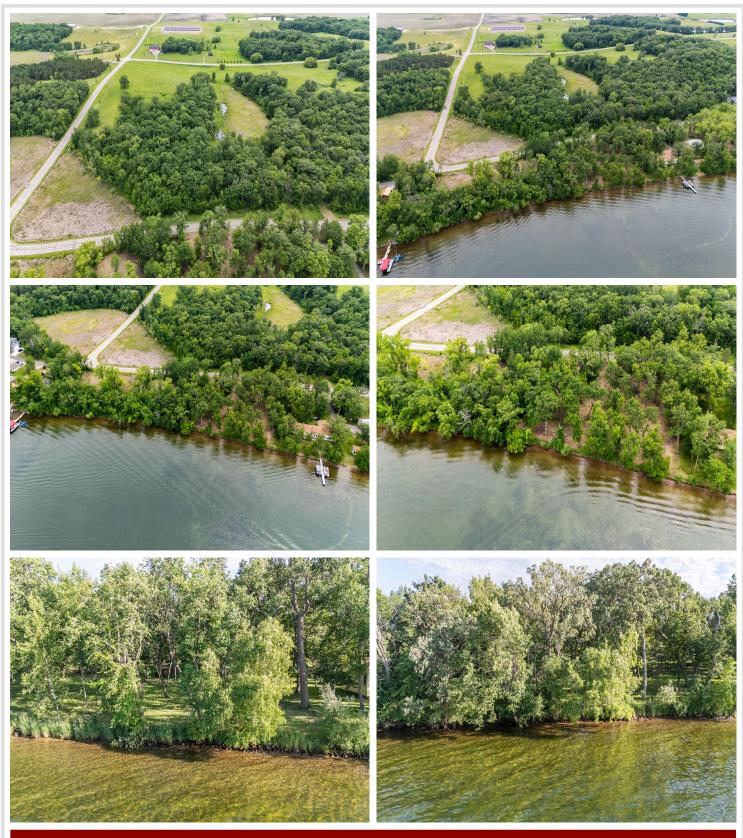

## **Description:**

Discover a Life of Unparalleled Serenity on the Southern Shore of Prestigious Pelican Lake, in Otter Tail County, Minnesota. Located along the Exclusive Broadwater Drive, a 1.775 acre Oasis with 136' of pristine shoreline this property is truly unique. Crystal clear water and a very gradual slope make the water front area ideal for all recreational activities. Representing some of the last undeveloped land on Pelican Lake, the lots in Tucker Estates are among the largest you'll find. Tax amount is TBD, survey proposed but not completed.