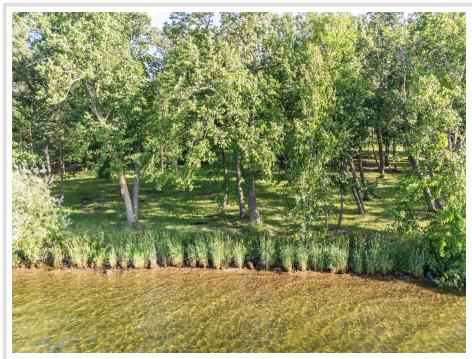

## **Description:**

Discover a Life of Unparalleled Serenity on the Southern Shore of Prestigious Pelican Lake, in Otter Tail County, Minnesota. Located along the Exclusive Broadwater Drive, a 1.775 acre Oasis with 136' of pristine shoreline this property is truly unique. Crystal clear water and a very gradual slope make the water front area ideal for all recreational activities. Representing some of the last undeveloped land on Pelican Lake, the lots in Tucker Estates are among the largest you'll find. Tax amount is TBD, survey proposed but not completed.