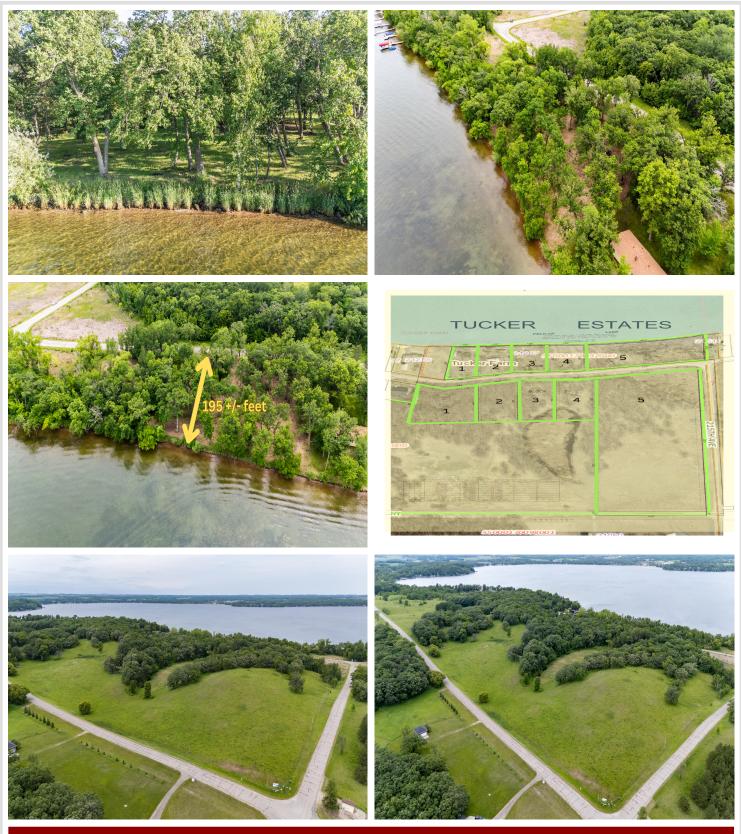

## **Description:**

Discover a Life of Unparalleled Serenity on the Southern Shore of Prestigious Pelican Lake, in Otter Tail County, Minnesota. Located along the Exclusive Broadwater Drive, a 1.775 acre Oasis with 136' of pristine shoreline this property is truly unique. Crystal clear water and a very gradual slope make the water front area ideal for all recreational activities. Representing some of the last undeveloped land on Pelican Lake, the lots in Tucker Estates are among the largest you'll find. Tax amount is TBD, survey proposed but not completed.

## Additional Details:

| Lot Acres              | 1.78         |
|------------------------|--------------|
| Lot Dimensions         | 1.775        |
| School District        | 548          |
| Taxes                  | (unreported) |
| Taxes with Assessments | (unreported) |
| Tax Year               | 2024         |