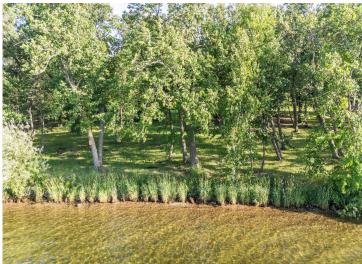

## **Description:**

Discover a Life of Unparalleled Serenity on the Southern Shore of Prestigious Pelican Lake, in Otter Tail County, Minnesota. Located along the Exclusive Broadwater Drive, a 1.791 acre Oasis with 139' of pristine shoreline this property is truly unique. Crystal clear water and a very gradual slope make the water front area ideal for all recreational activities. Representing some of the last undeveloped land on Pelican Lake, the lots in Tucker Estates are among the largest you'll find. Tax amount is TBD, survey proposed but not completed.