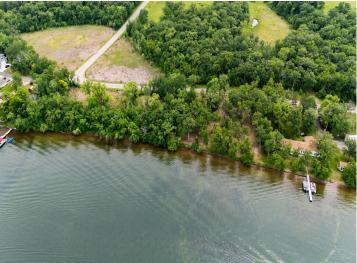

## **Description:**

Discover a Life of Unparalleled Serenity on the Southern Shore of Prestigious Pelican Lake, in Otter Tail County, Minnesota. Located along the Exclusive Broadwater Drive, a 1.791 acre Oasis with 139' of pristine shoreline this property is truly unique. Crystal clear water and a very gradual slope make the water front area ideal for all recreational activities. Representing some of the last undeveloped land on Pelican Lake, the lots in Tucker Estates are among the largest you'll find. Tax amount is TBD, survey proposed but not completed.