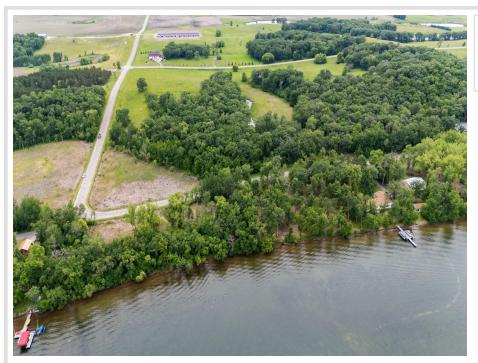

## **Description:**

Discover a Life of Unparalleled Serenity on the Southern Shore of Prestigious Pelican Lake, in Otter Tail County, Minnesota. Located along the Exclusive Broadwater Drive, a 1.791 acre Oasis with 139' of pristine shoreline this property is truly unique. Crystal clear water and a very gradual slope make the water front area ideal for all recreational activities. Representing some of the last undeveloped land on Pelican Lake, the lots in Tucker Estates are among the largest you'll find. Tax amount is TBD, survey proposed but not completed.