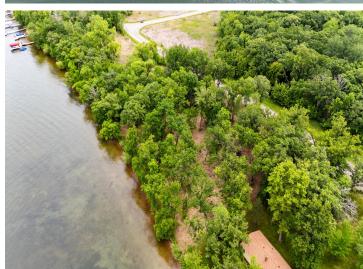

## **Description:**

Discover a Life of Unparalleled Serenity on the Southern Shore of Prestigious Pelican Lake, in Otter Tail County, Minnesota. Located along the Exclusive Broadwater Drive, a 1.791 acre Oasis with 139' of pristine shoreline this property is truly unique. Crystal clear water and a very gradual slope make the water front area ideal for all recreational activities. Representing some of the last undeveloped land on Pelican Lake, the lots in Tucker Estates are among the largest you'll find. Tax amount is TBD, survey proposed but not completed.