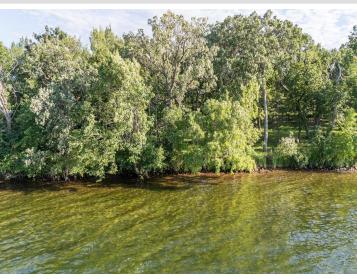

## **Description:**

Discover a Life of Unparalleled Serenity on the Southern Shore of Prestigious Pelican Lake, in Otter Tail County, Minnesota. Located along the Exclusive Broadwater Drive, a 1.791 acre Oasis with 139' of pristine shoreline this property is truly unique. Crystal clear water and a very gradual slope make the water front area ideal for all recreational activities. Representing some of the last undeveloped land on Pelican Lake, the lots in Tucker Estates are among the largest you'll find. Tax amount is TBD, survey proposed but not completed.