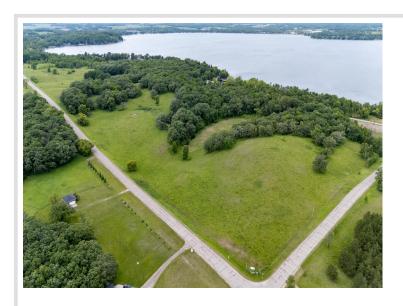

## **Description:**

Discover a Life of Unparalleled Serenity on the Southern Shore of Prestigious Pelican Lake, in Otter Tail County, Minnesota. Located along the Exclusive Broadwater Drive, a 1.791 acre Oasis with 139' of pristine shoreline this property is truly unique. Crystal clear water and a very gradual slope make the water front area ideal for all recreational activities. Representing some of the last undeveloped land on Pelican Lake, the lots in Tucker Estates are among the largest you'll find. Tax amount is TBD, survey proposed but not completed.