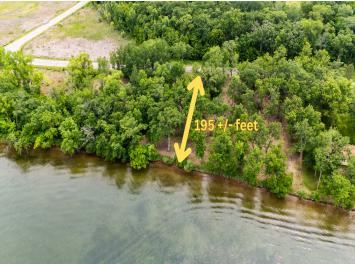

## **Description:**

Discover a Life of Unparalleled Serenity on the Southern Shore of Prestigious Pelican Lake, in Otter Tail County, Minnesota. Located along the Exclusive Broadwater Drive, a 1.791 acre Oasis with 139' of pristine shoreline this property is truly unique. Crystal clear water and a very gradual slope make the water front area ideal for all recreational activities. Representing some of the last undeveloped land on Pelican Lake, the lots in Tucker Estates are among the largest you'll find. Tax amount is TBD, survey proposed but not completed.