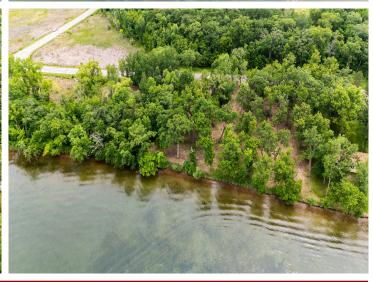

## **Description:**

Discover a Life of Unparalleled Serenity on the Southern Shore of Prestigious Pelican Lake, in Otter Tail County, Minnesota. Located along the Exclusive Broadwater Drive, a 1.791 acre Oasis with 139' of pristine shoreline this property is truly unique. Crystal clear water and a very gradual slope make the water front area ideal for all recreational activities. Representing some of the last undeveloped land on Pelican Lake, the lots in Tucker Estates are among the largest you'll find. Tax amount is TBD, survey proposed but not completed.