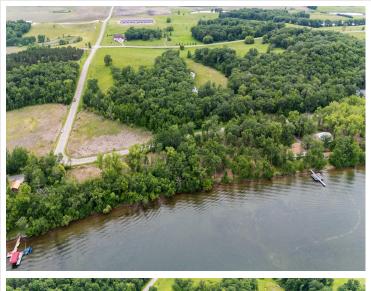

## **Description:**

Discover a Life of Unparalleled Serenity on the Southern Shore of Prestigious Pelican Lake, in Otter Tail County, Minnesota. Located along the Exclusive Broadwater Drive, a 1.791 acre Oasis with 139' of pristine shoreline this property is truly unique. Crystal clear water and a very gradual slope make the water front area ideal for all recreational activities. Representing some of the last undeveloped land on Pelican Lake, the lots in Tucker Estates are among the largest you'll find. Tax amount is TBD, survey proposed but not completed.