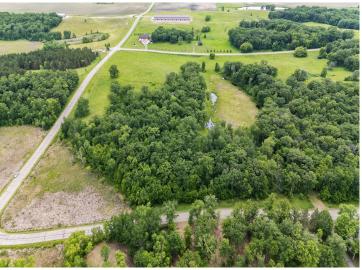

## **Description:**

Discover a Life of Unparalleled Serenity on the Southern Shore of Prestigious Pelican Lake, in Otter Tail County, Minnesota. Located along the Exclusive Broadwater Drive, a 1.791 acre Oasis with 139' of pristine shoreline this property is truly unique. Crystal clear water and a very gradual slope make the water front area ideal for all recreational activities. Representing some of the last undeveloped land on Pelican Lake, the lots in Tucker Estates are among the largest you'll find. Tax amount is TBD, survey proposed but not completed.

## **Driving Directions:**

From Pelican Rapids drive north on Highway 59 approximately 5.7 miles, turn left onto 215th Ave continue on for approximately 3.2 miles, then turn left onto Broadwater drive.