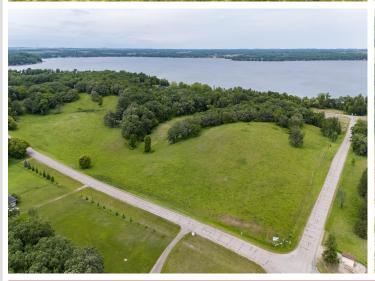

## **Description:**

Discover a Life of Unparalleled Serenity on the Southern Shore of Prestigious Pelican Lake, in Otter Tail County, Minnesota. Located along the Exclusive Broadwater Drive, a 1.791 acre Oasis with 139' of pristine shoreline this property is truly unique. Crystal clear water and a very gradual slope make the water front area ideal for all recreational activities. Representing some of the last undeveloped land on Pelican Lake, the lots in Tucker Estates are among the largest you'll find. Tax amount is TBD, survey proposed but not completed.

## **Additional Details:**

1.79 Lot Acres

Lot Dimensions 1.791 acres

School District 548

Taxes (unreported) Taxes with Assessments (unreported)

Tax Year 2024