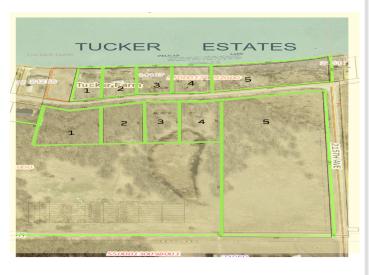

## **Description:**

Discover a Life of Unparalleled Serenity on the Southern Shore of Prestigious Pelican Lake, in Otter Tail County, Minnesota. Located along the Exclusive Broadwater Drive, a 1.791 acre Oasis with 139' of pristine shoreline this property is truly unique. Crystal clear water and a very gradual slope make the water front area ideal for all recreational activities. Representing some of the last undeveloped land on Pelican Lake, the lots in Tucker Estates are among the largest you'll find. Tax amount is TBD, survey proposed but not completed.

## **Additional Details:**

1.79 Lot Acres

Lot Dimensions 1.791 acres

School District 548

Taxes (unreported) Taxes with Assessments (unreported)

Tax Year 2024