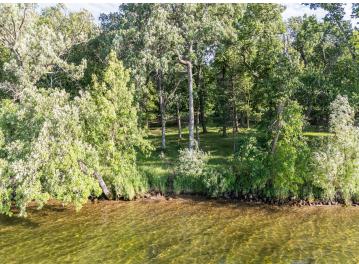

## **Description:**

Discover a Life of Unparalleled Serenity on the Southern Shore of Prestigious Pelican Lake, in Otter Tail County, Minnesota. Located along the Exclusive Broadwater Drive, a 1.791 acre Oasis with 139' of pristine shoreline this property is truly unique. Crystal clear water and a very gradual slope make the water front area ideal for all recreational activities. Representing some of the last undeveloped land on Pelican Lake, the lots in Tucker Estates are among the largest you'll find. Tax amount is TBD, survey proposed but not completed.