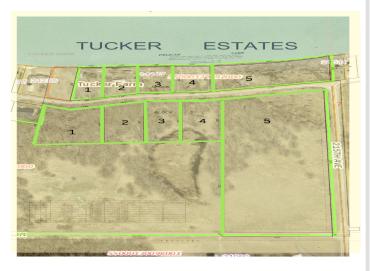

## **Description:**

Discover a Life of Unparalleled Serenity on the Southern Shore of Prestigious Pelican Lake, in Otter Tail County, Minnesota. Located along the Exclusive Broadwater Drive, a 12.145 acre Oasis with 431' of pristine shoreline this property is truly unique. Crystal clear water and a very gradual slope make the water front area ideal for all recreational activities. Lot 5 also includes over 10 acres on the south side of Broadwater drive with a ton of potential! A Hilltop building location with exceptional views of the lake is just one of the many appreciable elements. Representing some of the last undeveloped land on Pelican Lake, the lots in Tucker Estates are among the largest you'll find. Tax amount is TBD, survey proposed but not completed.

## **Driving Directions:**

From Pelican Rapids drive north on Highway 59 approximately 5.7 miles, turn left onto 215th Ave continue on for approximately 3.2 miles, then turn left onto Broadwater drive.