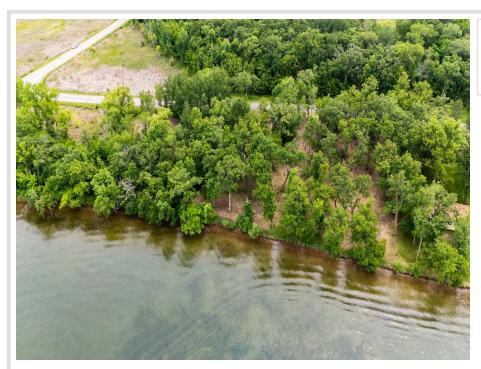

## **Description:**

Discover a Life of Unparalleled Serenity on the Southern Shore of Prestigious Pelican Lake, in Otter Tail County, Minnesota. Located along the Exclusive Broadwater Drive, a 12.145 acre Oasis with 431' of pristine shoreline this property is truly unique. Crystal clear water and a very gradual slope make the water front area ideal for all recreational activities. Lot 5 also includes over 10 acres on the south side of Broadwater drive with a ton of potential! A Hilltop building location with exceptional views of the lake is just one of the many appreciable elements. Representing some of the last undeveloped land on Pelican Lake, the lots in Tucker Estates are among the largest you'll find. Tax amount is TBD, survey proposed but not completed.