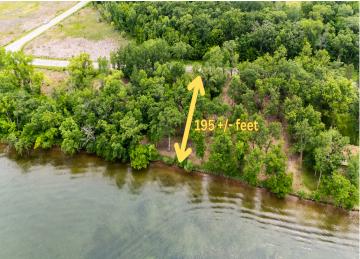

## **Description:**

Discover a Life of Unparalleled Serenity on the Southern Shore of Prestigious Pelican Lake, in Otter Tail County, Minnesota. Located along the Exclusive Broadwater Drive, a 12.145 acre Oasis with 431' of pristine shoreline this property is truly unique. Crystal clear water and a very gradual slope make the water front area ideal for all recreational activities. Lot 5 also includes over 10 acres on the south side of Broadwater drive with a ton of potential! A Hilltop building location with exceptional views of the lake is just one of the many appreciable elements. Representing some of the last undeveloped land on Pelican Lake, the lots in Tucker Estates are among the largest you'll find. Tax amount is TBD, survey proposed but not completed.