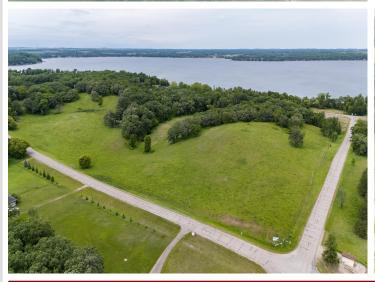

## **Description:**

Discover a Life of Unparalleled Serenity on the Southern Shore of Prestigious Pelican Lake, in Otter Tail County, Minnesota. Located along the Exclusive Broadwater Drive, a 12.145 acre Oasis with 431' of pristine shoreline this property is truly unique. Crystal clear water and a very gradual slope make the water front area ideal for all recreational activities. Lot 5 also includes over 10 acres on the south side of Broadwater drive with a ton of potential! A Hilltop building location with exceptional views of the lake is just one of the many appreciable elements. Representing some of the last undeveloped land on Pelican Lake, the lots in Tucker Estates are among the largest you'll find. Tax amount is TBD, survey proposed but not completed.