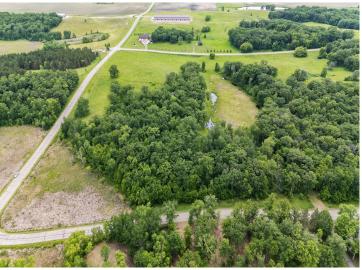

## **Description:**

Discover a Life of Unparalleled Serenity on the Southern Shore of Prestigious Pelican Lake, in Otter Tail County, Minnesota. Located along the Exclusive Broadwater Drive, a 12.145 acre Oasis with 431' of pristine shoreline this property is truly unique. Crystal clear water and a very gradual slope make the water front area ideal for all recreational activities. Lot 5 also includes over 10 acres on the south side of Broadwater drive with a ton of potential! A Hilltop building location with exceptional views of the lake is just one of the many appreciable elements. Representing some of the last undeveloped land on Pelican Lake, the lots in Tucker Estates are among the largest you'll find. Tax amount is TBD, survey proposed but not completed.