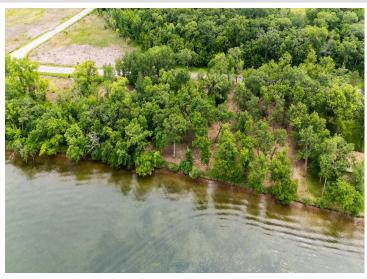

## **Description:**

Discover a Life of Unparalleled Serenity on the Southern Shore of Prestigious Pelican Lake, in Otter Tail County, Minnesota. Located along the Exclusive Broadwater Drive, a 12.145 acre Oasis with 431' of pristine shoreline this property is truly unique. Crystal clear water and a very gradual slope make the water front area ideal for all recreational activities. Lot 5 also includes over 10 acres on the south side of Broadwater drive with a ton of potential! A Hilltop building location with exceptional views of the lake is just one of the many appreciable elements. Representing some of the last undeveloped land on Pelican Lake, the lots in Tucker Estates are among the largest you'll find. Tax amount is TBD, survey proposed but not completed.