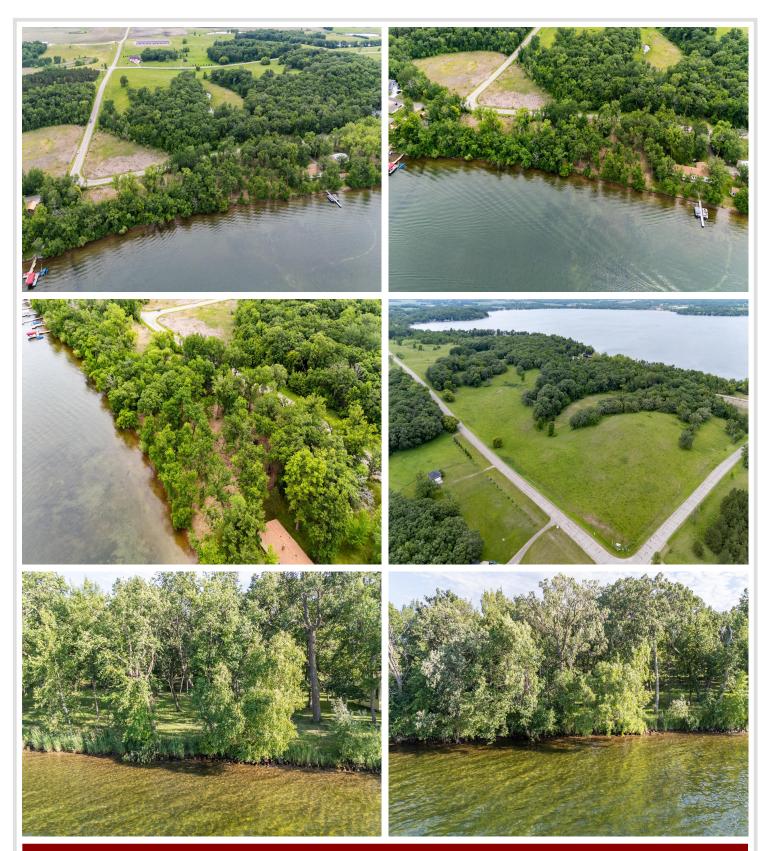

## **Description:**

Discover a Life of Unparalleled Serenity on the Southern Shore of Prestigious Pelican Lake, in Otter Tail County, Minnesota. Located along the Exclusive Broadwater Drive, a 12.145 acre Oasis with 431' of pristine shoreline this property is truly unique. Crystal clear water and a very gradual slope make the water front area ideal for all recreational activities. Lot 5 also includes over 10 acres on the south side of Broadwater drive with a ton of potential! A Hilltop building location with exceptional views of the lake is just one of the many appreciable elements. Representing some of the last undeveloped land on Pelican Lake, the lots in Tucker Estates are among the largest you'll find. Tax amount is TBD, survey proposed but not completed.