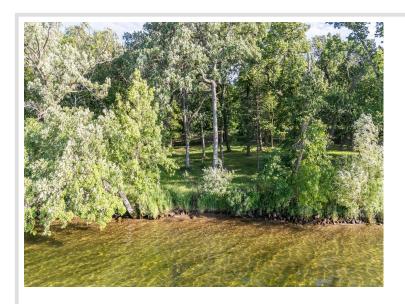

## **Description:**

Discover a Life of Unparalleled Serenity on the Southern Shore of Prestigious Pelican Lake, in Otter Tail County, Minnesota. Located along the Exclusive Broadwater Drive, a 12.145 acre Oasis with 431' of pristine shoreline this property is truly unique. Crystal clear water and a very gradual slope make the water front area ideal for all recreational activities. Lot 5 also includes over 10 acres on the south side of Broadwater drive with a ton of potential! A Hilltop building location with exceptional views of the lake is just one of the many appreciable elements. Representing some of the last undeveloped land on Pelican Lake, the lots in Tucker Estates are among the largest you'll find. Tax amount is TBD, survey proposed but not completed.