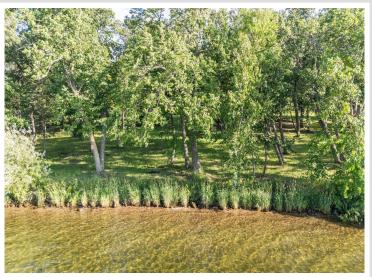

## **Description:**

Discover a Life of Unparalleled Serenity on the Southern Shore of Prestigious Pelican Lake, in Otter Tail County, Minnesota. Located along the Exclusive Broadwater Drive, a 12.145 acre Oasis with 431' of pristine shoreline this property is truly unique. Crystal clear water and a very gradual slope make the water front area ideal for all recreational activities. Lot 5 also includes over 10 acres on the south side of Broadwater drive with a ton of potential! A Hilltop building location with exceptional views of the lake is just one of the many appreciable elements. Representing some of the last undeveloped land on Pelican Lake, the lots in Tucker Estates are among the largest you'll find. Tax amount is TBD, survey proposed but not completed.