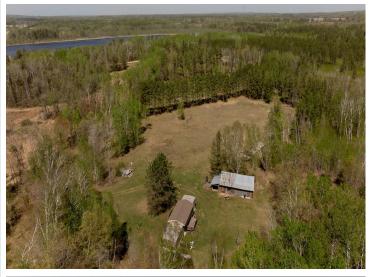

## **Description:**

Wonderful 16.35 acres with a 2 bed 1 bath home, compliant well and septic, and 24x50 shed with electricity! Use the home on the property or build your dream home here with an already existing well and septic. The land has the possibility of being split into several parcels with potential to build more homes on as well. Great property for hunting includes 3 deer stands and cleared trails in the woods. Also near thousands of acres of public hunting land, ponds for waterfowl hunting, and lakes. Right next to Snow Snake snowmobile trail that leads to Paul Bunyan Trail, and not far from ATV trails. Many uses and ready to enjoy!

## **Additional Details:**

Year Built 1973
Lot Acres 16.35
Lot Dimensions 666 x 1071
School District 2174
Taxes \$614
Taxes with Assessments \$614
Tax Year 2025