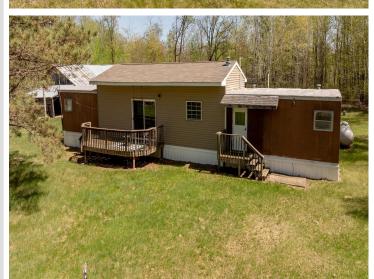

## **Description:**

Wonderful 16.35 acres with a 2 bed 1 bath home, compliant well and septic, and 24x50 shed with electricity! Use the home on the property or build your dream home here with an already existing well and septic. The land has the possibility of being split into several parcels with potential to build more homes on as well. Great property for hunting includes 3 deer stands and cleared trails in the woods. Also near thousands of acres of public hunting land, ponds for waterfowl hunting, and lakes. Right next to Snow Snake snowmobile trail that leads to Paul Bunyan Trail, and not far from ATV trails. Many uses and ready to enjoy!

## Additional Features:

Basement: None Fuel: Propane Heat: Forced Air Sewer: Private Sewer, Septic System Compliant - Yes, Tank with Drainage Field Water: Drilled, Well Air Conditioning: Central Air