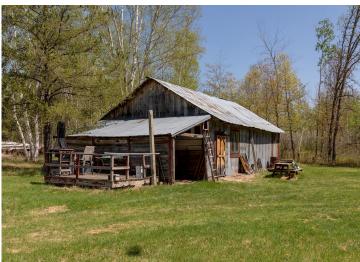

## **Description:**

Wonderful 16.35 acres with a 2 bed 1 bath home, compliant well and septic, and 24x50 shed with electricity! Use the home on the property or build your dream home here with an already existing well and septic. The land has the possibility of being split into several parcels with potential to build more homes on as well. Great property for hunting includes 3 deer stands and cleared trails in the woods. Also near thousands of acres of public hunting land, ponds for waterfowl hunting, and lakes. Right next to Snow Snake snowmobile trail that leads to Paul Bunyan Trail, and not far from ATV trails. Many uses and ready to enjoy!