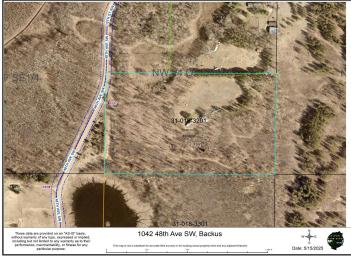

## **Additional Details:**

Year Built 1973
Lot Acres 16.35
Lot Dimensions 666 x 1071
School District 2174
Taxes \$614
Taxes with Assessments \$614
Tax Year 2025

## **Driving Directions:**

Hwy 371 N between Pine River and Backus. Turn south on County Rd 25 and follow to (48th Ave SW) house.

Listed By: Kubes Realty Inc

Affinity Real Estate Inc. participates in the Regional Multiple Listing Service of Minnesota, Inc Broker Reciprocity (sm) program, allowing us to display other broker's listings on our website. All properties are subject to prior sale, change or withdrawal.