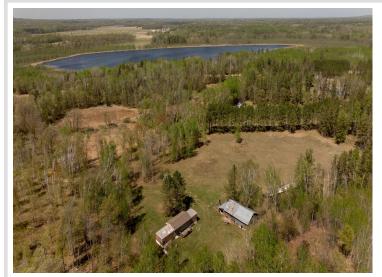

## **Description:**

Wonderful 16.35 acres with a 2 bed 1 bath home, compliant well and septic, and 24x50 shed with electricity! Use the home on the property or build your dream home here with an already existing well and septic. The land has the possibility of being split into several parcels with potential to build more homes on as well. Great property for hunting includes 3 deer stands and cleared trails in the woods. Also near thousands of acres of public hunting land, ponds for waterfowl hunting, and lakes. Right next to Snow Snake snowmobile trail that leads to Paul Bunyan Trail, and not far from ATV trails. Many uses and ready to enjoy!

## **Additional Details:**

Year Built 1973
Lot Acres 16.35
Lot Dimensions 666 x 1071
School District 2174
Taxes \$614
Taxes with Assessments \$614
Tax Year 2025