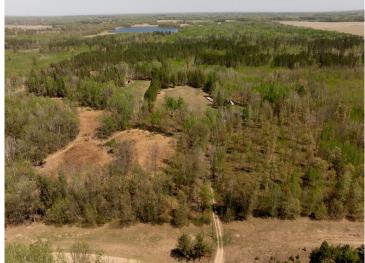

## **Description:**

Wonderful 16.35 acres with a 2 bed 1 bath home, compliant well and septic, and 24x50 shed with electricity! Use the home on the property or build your dream home here with an already existing well and septic. The land has the possibility of being split into several parcels with potential to build more homes on as well. Great property for hunting includes 3 deer stands and cleared trails in the woods. Also near thousands of acres of public hunting land, ponds for waterfowl hunting, and lakes. Right next to Snow Snake snowmobile trail that leads to Paul Bunyan Trail, and not far from ATV trails. Many uses and ready to enjoy!

## **Additional Details:**

Year Built 1973
Lot Acres 16.35
Lot Dimensions 666 x 1071
School District 2174
Taxes \$614
Taxes with Assessments \$614
Tax Year 2025