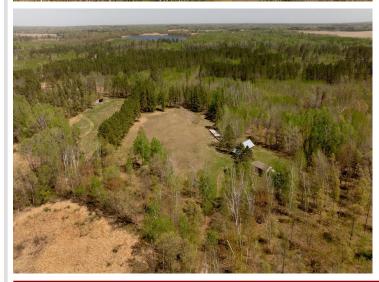

## **Description:**

Wonderful 16.35 acres with a 2 bed 1 bath home, compliant well and septic, and 24x50 shed with electricity! Use the home on the property or build your dream home here with an already existing well and septic. The land has the possibility of being split into several parcels with potential to build more homes on as well. Great property for hunting includes 3 deer stands and cleared trails in the woods. Also near thousands of acres of public hunting land, ponds for waterfowl hunting, and lakes. Right next to Snow Snake snowmobile trail that leads to Paul Bunyan Trail, and not far from ATV trails. Many uses and ready to enjoy!

## **Additional Details:**

Year Built 1973
Lot Acres 16.35
Lot Dimensions 666 x 1071
School District 2174
Taxes \$614
Taxes with Assessments \$614
Tax Year 2025