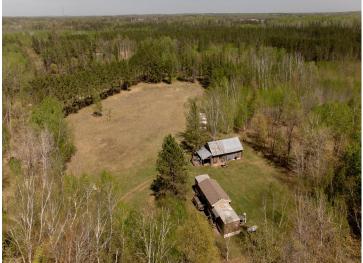

## **Description:**

Wonderful 16.35 acres with a 2 bed 1 bath home, compliant well and septic, and 24x50 shed with electricity! Use the home on the property or build your dream home here with an already existing well and septic. The land has the possibility of being split into several parcels with potential to build more homes on as well. Great property for hunting includes 3 deer stands and cleared trails in the woods. Also near thousands of acres of public hunting land, ponds for waterfowl hunting, and lakes. Right next to Snow Snake snowmobile trail that leads to Paul Bunyan Trail, and not far from ATV trails. Many uses and ready to enjoy!

## **Additional Details:**

Year Built 1973
Lot Acres 16.35
Lot Dimensions 666 x 1071
School District 2174
Taxes \$614
Taxes with Assessments \$614
Tax Year 2025