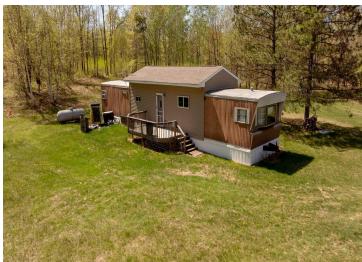

## **Description:**

Wonderful 16.35 acres with a 2 bed 1 bath home, compliant well and septic, and 24x50 shed with electricity! Use the home on the property or build your dream home here with an already existing well and septic. The land has the possibility of being split into several parcels with potential to build more homes on as well. Great property for hunting includes 3 deer stands and cleared trails in the woods. Also near thousands of acres of public hunting land, ponds for waterfowl hunting, and lakes. Right next to Snow Snake snowmobile trail that leads to Paul Bunyan Trail, and not far from ATV trails. Many uses and ready to enjoy!

## Additional Features:

Basement: None Fuel: Propane Heat: Forced Air Sewer: Private Sewer, Septic System Compliant - Yes, Tank with Drainage Field Water: Drilled, Well Air Conditioning: Central Air