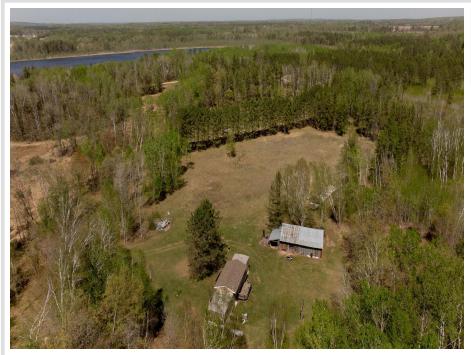

## **Description:**

Wonderful 16.35 acres with a 2 bed 1 bath home, compliant well and septic, and 24x50 shed with electricity! Use the home on the property or build your dream home here with an already existing well and septic. The land has the possibility of being split into several parcels with potential to build more homes on as well. Great property for hunting includes 3 deer stands and cleared trails in the woods. Also near thousands of acres of public hunting land, ponds for waterfowl hunting, and lakes. Right next to Snow Snake snowmobile trail that leads to Paul Bunyan Trail, and not far from ATV trails. Many uses and ready to enjoy!

## **Additional Details:**

Year Built 1973
Lot Acres 16.35
Lot Dimensions 666 x 1071
School District 2174
Taxes \$614
Taxes with Assessments \$614
Tax Year 2025