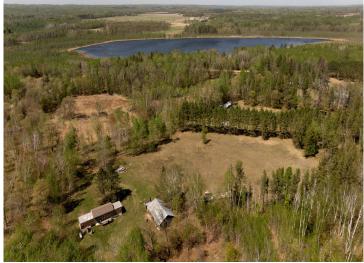

## **Description:**

Wonderful 16.35 acres with a 2 bed 1 bath home, compliant well and septic, and 24x50 shed with electricity! Use the home on the property or build your dream home here with an already existing well and septic. The land has the possibility of being split into several parcels with potential to build more homes on as well. Great property for hunting includes 3 deer stands and cleared trails in the woods. Also near thousands of acres of public hunting land, ponds for waterfowl hunting, and lakes. Right next to Snow Snake snowmobile trail that leads to Paul Bunyan Trail, and not far from ATV trails. Many uses and ready to enjoy!

## **Additional Details:**

Year Built 1973
Lot Acres 16.35
Lot Dimensions 666 x 1071
School District 2174
Taxes \$614
Taxes with Assessments \$614
Tax Year 2025