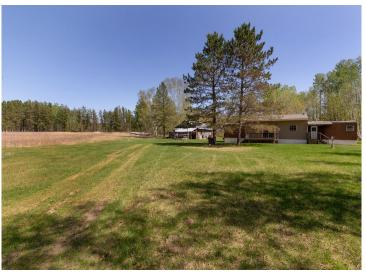

## **Description:**

Wonderful 16.35 acres with a 2 bed 1 bath home, compliant well and septic, and 24x50 shed with electricity! Use the home on the property or build your dream home here with an already existing well and septic. The land has the possibility of being split into several parcels with potential to build more homes on as well. Great property for hunting includes 3 deer stands and cleared trails in the woods. Also near thousands of acres of public hunting land, ponds for waterfowl hunting, and lakes. Right next to Snow Snake snowmobile trail that leads to Paul Bunyan Trail, and not far from ATV trails. Many uses and ready to enjoy!

## **Additional Details:**

Year Built 1973
Lot Acres 16.35
Lot Dimensions 666 x 1071
School District 2174
Taxes \$614
Taxes with Assessments \$614
Tax Year 2025