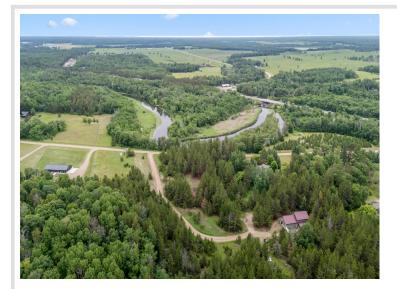

## **Description:**

Build your Northwoods getaway on this beautiful 2.36-acre lot with 200 feet of frontage on the scenic Pine River! Located between Pequot Lakes and Pine River, this cleared and ready-to-build parcel offers a peaceful setting with mature trees, and direct river access for canoeing, kayaking, or simply relaxing by the water. Enjoy the convenience of being close to both towns while still feeling tucked away in nature. Outdoor enthusiasts will love the proximity to the Paul Bunyan State Trail—perfect for biking, hiking, or snowmobiling adventures. Whether you're planning a year-round home or a weekend camping retreat, this is a prime spot to make your Up North dreams a reality.

## **Driving Directions:**

From Pine River head south on HWY 371, turn right on Hassman Hill Road SW Rd, follow approximately .3 miles to property on left.

Listed By: RE/MAX Advantage Plus

Affinity Real Estate Inc. participates in the Regional Multiple Listing Service of Minnesota, Inc Broker Reciprocity (sm) program, allowing us to display other broker's listings on our website. All properties are subject to prior sale, change or withdrawal.