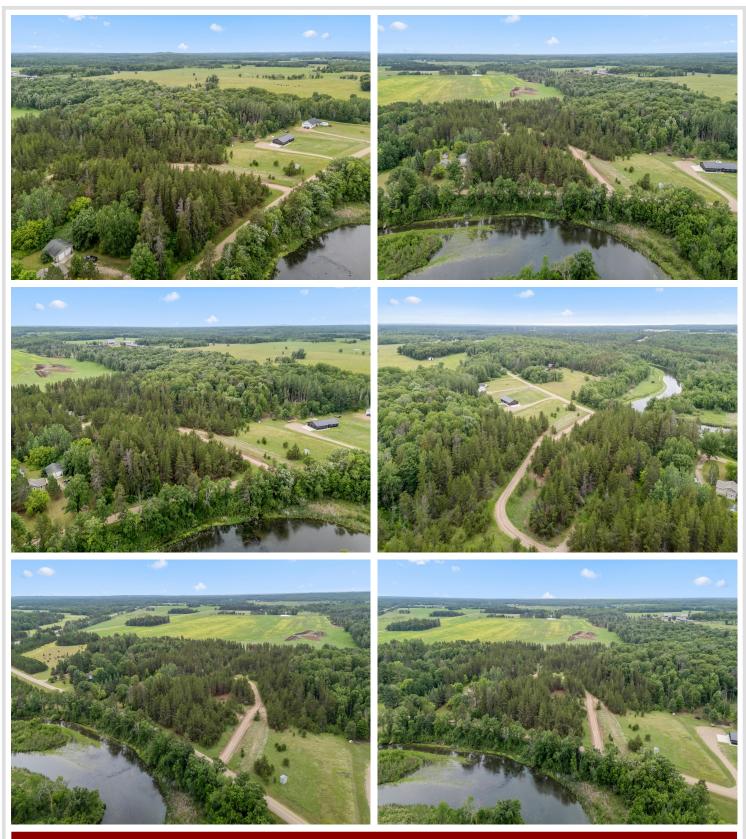

## **Description:**

Build your Northwoods getaway on this beautiful 2.36-acre lot with 200 feet of frontage on the scenic Pine River! Located between Pequot Lakes and Pine River, this cleared and ready-to-build parcel offers a peaceful setting with mature trees, and direct river access for canoeing, kayaking, or simply relaxing by the water. Enjoy the convenience of being close to both towns while still feeling tucked away in nature. Outdoor enthusiasts will love the proximity to the Paul Bunyan State Trail—perfect for biking, hiking, or snowmobiling adventures. Whether you're planning a year-round home or a weekend camping retreat, this is a prime spot to make your Up North dreams a reality.

## **Driving Directions:**

From Pine River head south on HWY 371, turn right on Hassman Hill Road SW Rd, follow approximately .3 miles to property on left.

Listed By: RE/MAX Advantage Plus

Affinity Real Estate Inc. participates in the Regional Multiple Listing Service of Minnesota, Inc Broker Reciprocity (sm) program, allowing us to display other broker's listings on our website. All properties are subject to prior sale, change or withdrawal.