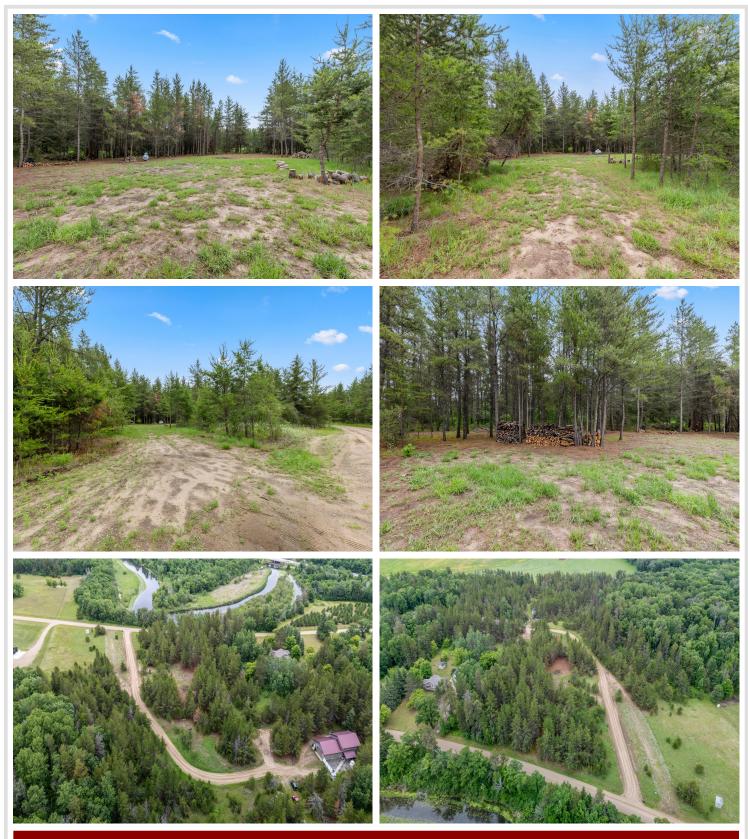

## **Description:**

Build your Northwoods getaway on this beautiful 2.36-acre lot with 200 feet of frontage on the scenic Pine River! Located between Pequot Lakes and Pine River, this cleared and ready-to-build parcel offers a peaceful setting with mature trees, and direct river access for canoeing, kayaking, or simply relaxing by the water. Enjoy the convenience of being close to both towns while still feeling tucked away in nature. Outdoor enthusiasts will love the proximity to the Paul Bunyan State Trail—perfect for biking, hiking, or snowmobiling adventures. Whether you're planning a year-round home or a weekend camping retreat, this is a prime spot to make your Up North dreams a reality.

## Additional Details:

| Lot Acres              | 2.36      |
|------------------------|-----------|
| Lot Dimensions         | Irregular |
| School District        | 2174      |
| Taxes                  | \$128     |
| Taxes with Assessments | \$128     |
| Tax Year               | 2025      |