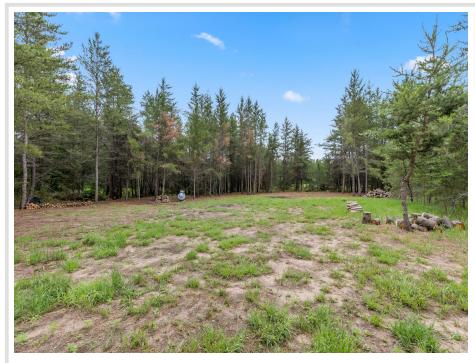

## **Description:**

Build your Northwoods getaway on this beautiful 2.36-acre lot with 200 feet of frontage on the scenic Pine River! Located between Pequot Lakes and Pine River, this cleared and ready-to-build parcel offers a peaceful setting with mature trees, and direct river access for canoeing, kayaking, or simply relaxing by the water. Enjoy the convenience of being close to both towns while still feeling tucked away in nature. Outdoor enthusiasts will love the proximity to the Paul Bunyan State Trail—perfect for biking, hiking, or snowmobiling adventures. Whether you're planning a year-round home or a weekend camping retreat, this is a prime spot to make your Up North dreams a reality.

## Additional Details:

| Lot Acres              | 2.36      |
|------------------------|-----------|
| Lot Dimensions         | Irregular |
| School District        | 2174      |
| Taxes                  | \$128     |
| Taxes with Assessments | \$128     |
| Tax Year               | 2025      |