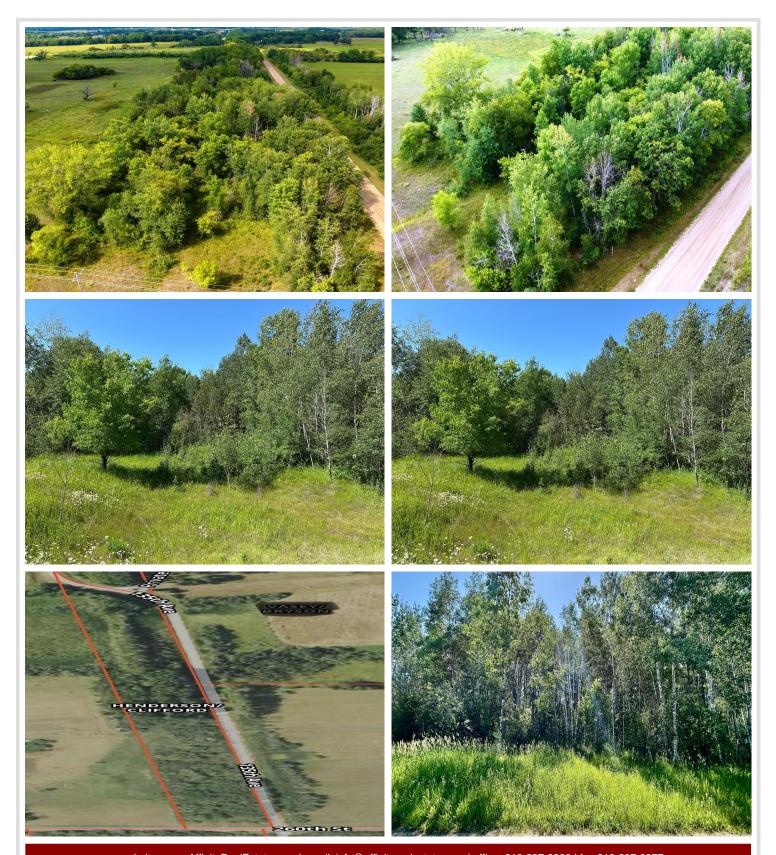

## **Description:**

This 10 acre parcel lies just south of Sebeka off of highway 71. With 200 feet of frontage, this long and scenic tract is ideal for a private drive leading into your dream home, hobby farm, hunting cabin or camping get away.

Surrounded by nature, heavily wooded, and offering plenty of space for gardens, trails, food plots, or outdoor adventures, this property is a rare find in its size and price point. The parcel is comprised of over 8 acres of dense woods and 2 acres of low land, providing ultimate privacy.

Features: 10 full acres, Excellent for private and tucked away homesite, Room for gardens, pole barns and more; Affordable for a larger parcel, Endless potential for creative land use.