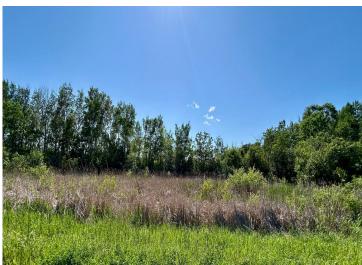

## **Description:**

This 10 acre parcel lies just south of Sebeka off of highway 71. With 200 feet of frontage, this long and scenic tract is ideal for a private drive leading into your dream home, hobby farm, hunting cabin or camping get away.

Surrounded by nature, heavily wooded, and offering plenty of space for gardens, trails, food plots, or outdoor adventures, this property is a rare find in its size and price point. The parcel is comprised of over 8 acres of dense woods and 2 acres of low land, providing ultimate privacy.

Features: 10 full acres, Excellent for private and tucked away homesite, Room for gardens, pole barns and more; Affordable for a larger parcel, Endless potential for creative land use.