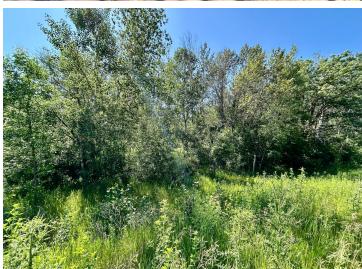

## **Description:**

This 10 acre parcel lies just south of Sebeka off of highway 71. With 200 feet of frontage, this long and scenic tract is ideal for a private drive leading into your dream home, hobby farm, hunting cabin or camping get away.

Surrounded by nature, heavily wooded, and offering plenty of space for gardens, trails, food plots, or outdoor adventures, this property is a rare find in its size and price point. The parcel is comprised of over 8 acres of dense woods and 2 acres of low land, providing ultimate privacy.

Features: 10 full acres, Excellent for private and tucked away homesite, Room for gardens, pole barns and more; Affordable for a larger parcel, Endless potential for creative land use.