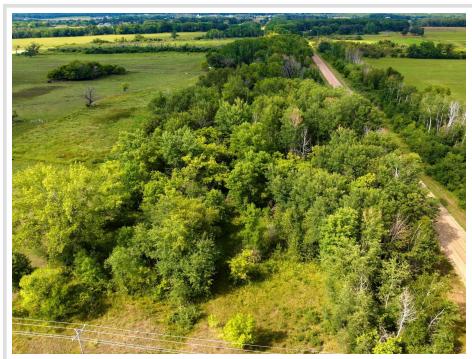

## **Description:**

This 10 acre parcel lies just south of Sebeka off of highway 71. With 200 feet of frontage, this long and scenic tract is ideal for a private drive leading into your dream home, hobby farm, hunting cabin or camping get away.

Surrounded by nature, heavily wooded, and offering plenty of space for gardens, trails, food plots, or outdoor adventures, this property is a rare find in its size and price point. The parcel is comprised of over 8 acres of dense woods and 2 acres of low land, providing ultimate privacy.