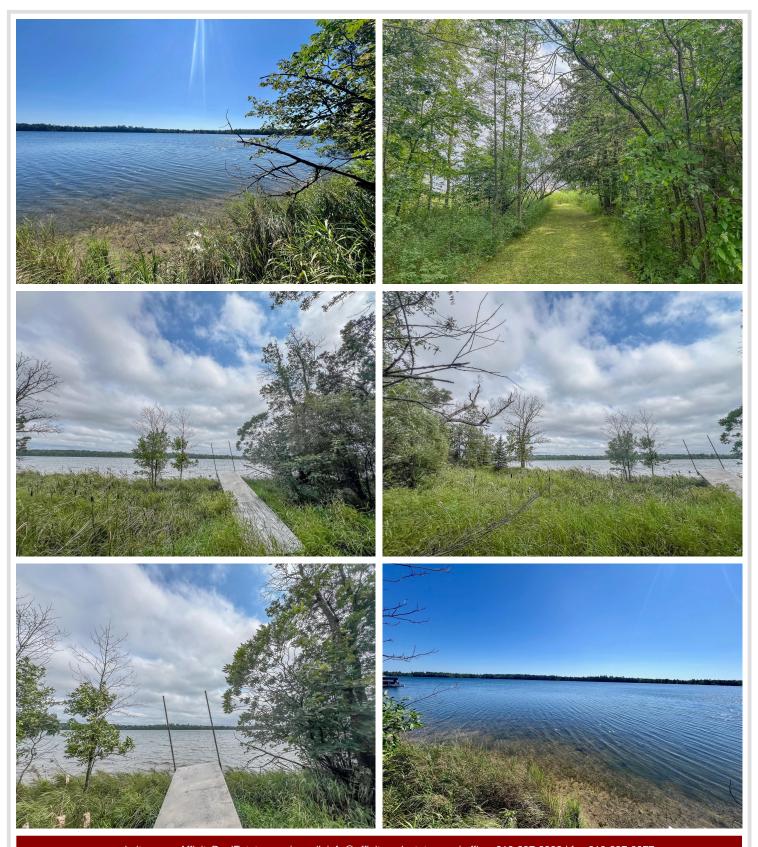

## **Description:**

Here's your chance to own private lakeshore on beautiful Mule Lake and have the space to build your dream getaway. This unique property offers 10.77 acres with multiple building sites, giving you flexibility and privacy in a peaceful Northwoods setting. Across the road from your ideal build site, you'll enjoy 124 feet of flat, accessible shoreline, perfect for swimming, fishing, or just watching the waves roll in. Mule Lake is known for its clear waters and excellent fishing, making this a fantastic year-round destination. Whether you're planning a family cabin or a forever home, this rare combination of lakeshore and acreage offers the best of northern Minnesota living.