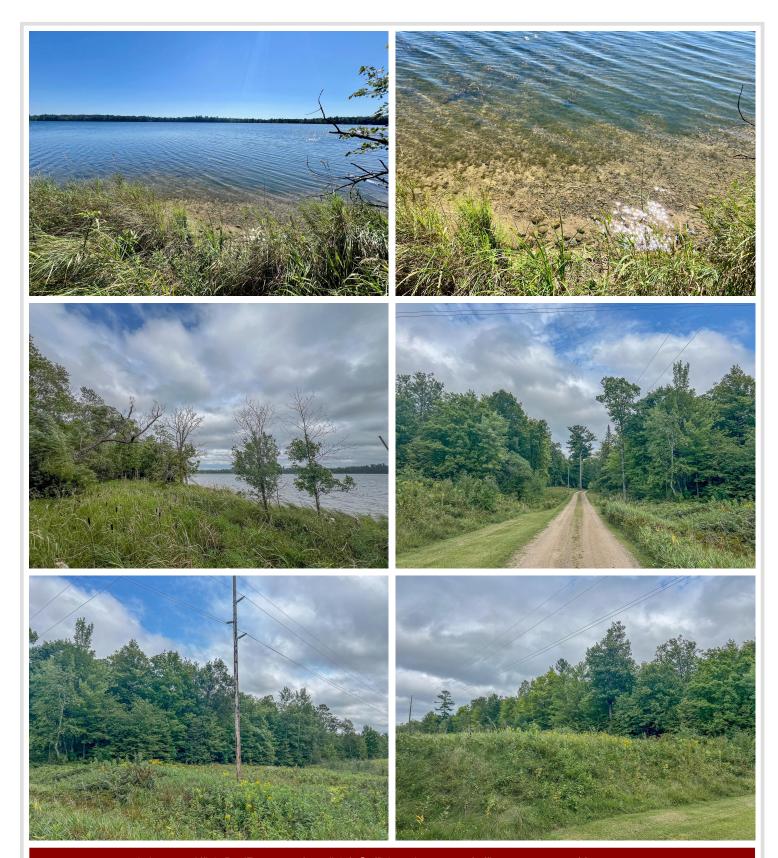

## **Description:**

Here's your chance to own private lakeshore on beautiful Mule Lake and have the space to build your dream getaway. This unique property offers 10.77 acres with multiple building sites, giving you flexibility and privacy in a peaceful Northwoods setting. Across the road from your ideal build site, you'll enjoy 124 feet of flat, accessible shoreline, perfect for swimming, fishing, or just watching the waves roll in. Mule Lake is known for its clear waters and excellent fishing, making this a fantastic year-round destination. Whether you're planning a family cabin or a forever home, this rare combination of lakeshore and acreage offers the best of northern Minnesota living.

## **Driving Directions:**

From Longville - Head S on Hwy 84 for approximately 7 miles.

Listed By: Heartland Real Estate

Affinity Real Estate Inc. participates in the Regional Multiple Listing Service of Minnesota, Inc Broker Reciprocity (sm) program, allowing us to display other broker's listings on our website. All properties are subject to prior sale, change or withdrawal.