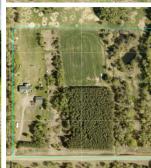

## **Description:**

Welcome to your slice of country living! This updated 3-bedroom,2 full bath manufactured home sits on 10 scenic acres, featuring 2 acres of pasture, 5 wooded acres with a pond, and room to hunt, garden, or start your own hobby farm.

## **Additional Details:**

 Year Built
 2002

 Lot Acres
 10.18

 Lot Dimensions
 666x664

Garage Stalls 4
School District 2170
Taxes \$1,282
Taxes with Assessments \$1,348
Tax Year 2025