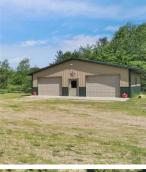

Outside, the property includes a 30x32 detached garage, a chicken coop, and electric available and connected on the east side of the parcel. With a mix of open space and woods, plenty of room for animals, equipment, and outdoor enjoyment.