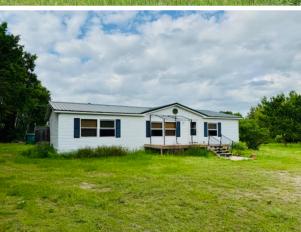

## **Description:**

Welcome to your slice of country living! This updated 3-bedroom,2 full bath manufactured home sits on 10 scenic acres, featuring 2 acres of pasture, 5 wooded acres with a pond, and room to hunt, garden, or start your own hobby farm.

Inside, enjoy updates including all new flooring, interior paint, new toilets, and a dishwasher. Relax year-round in the cozy 4-season porch or enjoy your morning coffee on the 20x6 front deck. The home also offers efficient dual heating with both propane and wood options.