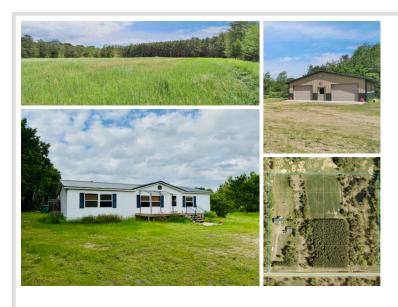

## **Description:**

Welcome to your slice of country living! This updated 3-bedroom,2 full bath manufactured home sits on 10 scenic acres, featuring 2 acres of pasture, 5 wooded acres with a pond, and room to hunt, garden, or start your own hobby farm.

Inside, enjoy updates including all new flooring, interior paint, new toilets, and a dishwasher. Relax year-round in the cozy 4-season porch or enjoy your morning coffee on the 20x6 front deck. The home also offers efficient dual heating with both propane and wood options.

Outside, the property includes a 30x32 detached garage, a chicken coop, and electric available and connected on the east side of the parcel. With a mix of open space and woods, plenty of room for animals, equipment, and outdoor enjoyment.